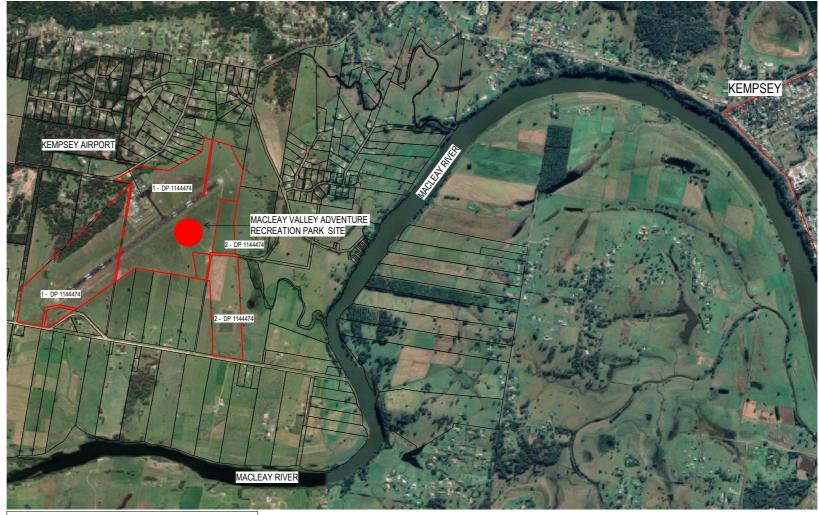

#### MACLEAY VALLEY ADVENTURE RECREATION PARK

ADDRESS - 20 AIRPORT ROAD ALDAVILLA 2440 (ACCESS VIA OLD AERODROME RD)

LOT - 1/-/DP1144474 & 2/-/DP1144474