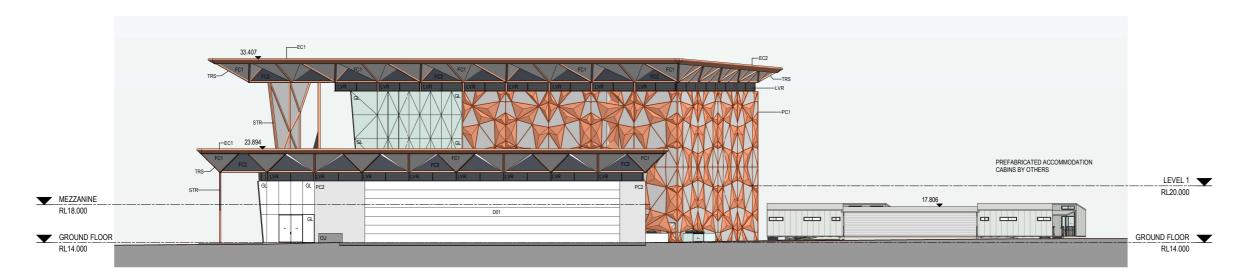

#### PLANNING CONTROLS

LEP - KEMPSEY LOCAL ENVIRONMENTAL PLAN 2013 DCP - KEMPSEY DEVELOPMENT CONTROL PLAN 2013

| DRAWING LIST |                       |                     |                          |  |
|--------------|-----------------------|---------------------|--------------------------|--|
| No.          | Name                  | Current<br>Revision | Current Revision<br>Date |  |
| 0001         | COVER SHEET           | 3                   | 24 02 22                 |  |
|              |                       |                     |                          |  |
| 0010         | 3D VIEW 1             | 3                   | 24.02.22                 |  |
| 0011         | 3D VIEW 2             | 3                   | 24.02.22                 |  |
| 0012         | 3D VIEW 3             | 3                   | 24.02.22                 |  |
| 0013         | 3D VIEW 4             | 3                   | 24.02.22                 |  |
| 0014         | 3D VIEW 5             | 3                   | 24.02.22                 |  |
| 1001         | AIRPORT PRECINCT PLAN | 3                   | 24.02.22                 |  |
| 1002         | SITE PLAN             | 3                   | 24.02.22                 |  |
| 1100         | GROUND FLOOR          | 3                   | 24.02.22                 |  |
| 1101         | MEZANNINE PLAN        | 3                   | 24.02.22                 |  |
| 1102         | ROOF PLAN             | 3                   | 24.02.22                 |  |
| 1200         | ELEVATIONS            | 3                   | 24.02.22                 |  |
| 1201         | ELEVATIONS            | 3                   | 24.02.22                 |  |
| 1202         | SECTIONS              | 3                   | 24.02.22                 |  |
| 1203         | SECTIONS              | 3                   | 24.02.22                 |  |