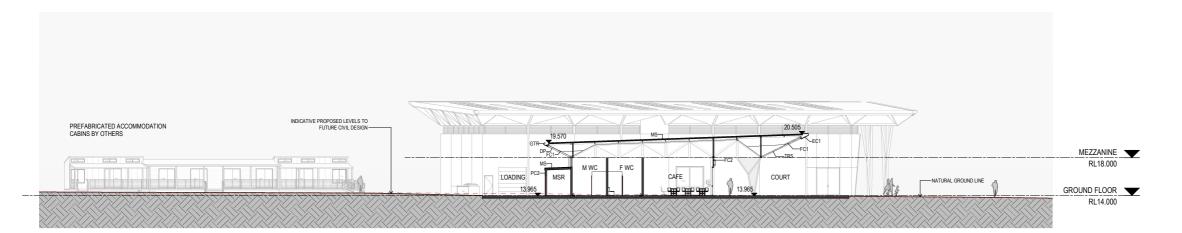

#### PLANNING CONTROLS

LEP - KEMPSEY LOCAL ENVIRONMENTAL PLAN 2013 DCP - KEMPSEY DEVELOPMENT CONTROL PLAN 2013

| DRAWING LIST |                       |                     |                          |  |
|--------------|-----------------------|---------------------|--------------------------|--|
| No.          | Name                  | Current<br>Revision | Current Revision<br>Date |  |
| 0001         | COVER SHEET           | 3                   | 24 02 22                 |  |
|              |                       |                     |                          |  |
| 0010         | 3D VIEW 1             | 3                   | 24.02.22                 |  |
| 0011         | 3D VIEW 2             | 3                   | 24.02.22                 |  |
| 0012         | 3D VIEW 3             | 3                   | 24.02.22                 |  |
| 0013         | 3D VIEW 4             | 3                   | 24.02.22                 |  |
| 0014         | 3D VIEW 5             | 3                   | 24.02.22                 |  |
| 1001         | AIRPORT PRECINCT PLAN | 3                   | 24.02.22                 |  |
| 1002         | SITE PLAN             | 3                   | 24.02.22                 |  |
| 1100         | GROUND FLOOR          | 3                   | 24.02.22                 |  |
| 1101         | MEZANNINE PLAN        | 3                   | 24.02.22                 |  |
| 1102         | ROOF PLAN             | 3                   | 24.02.22                 |  |
| 1200         | ELEVATIONS            | 3                   | 24.02.22                 |  |
| 1201         | ELEVATIONS            | 3                   | 24.02.22                 |  |
| 1202         | SECTIONS              | 3                   | 24.02.22                 |  |
| 1203         | SECTIONS              | 3                   | 24.02.22                 |  |