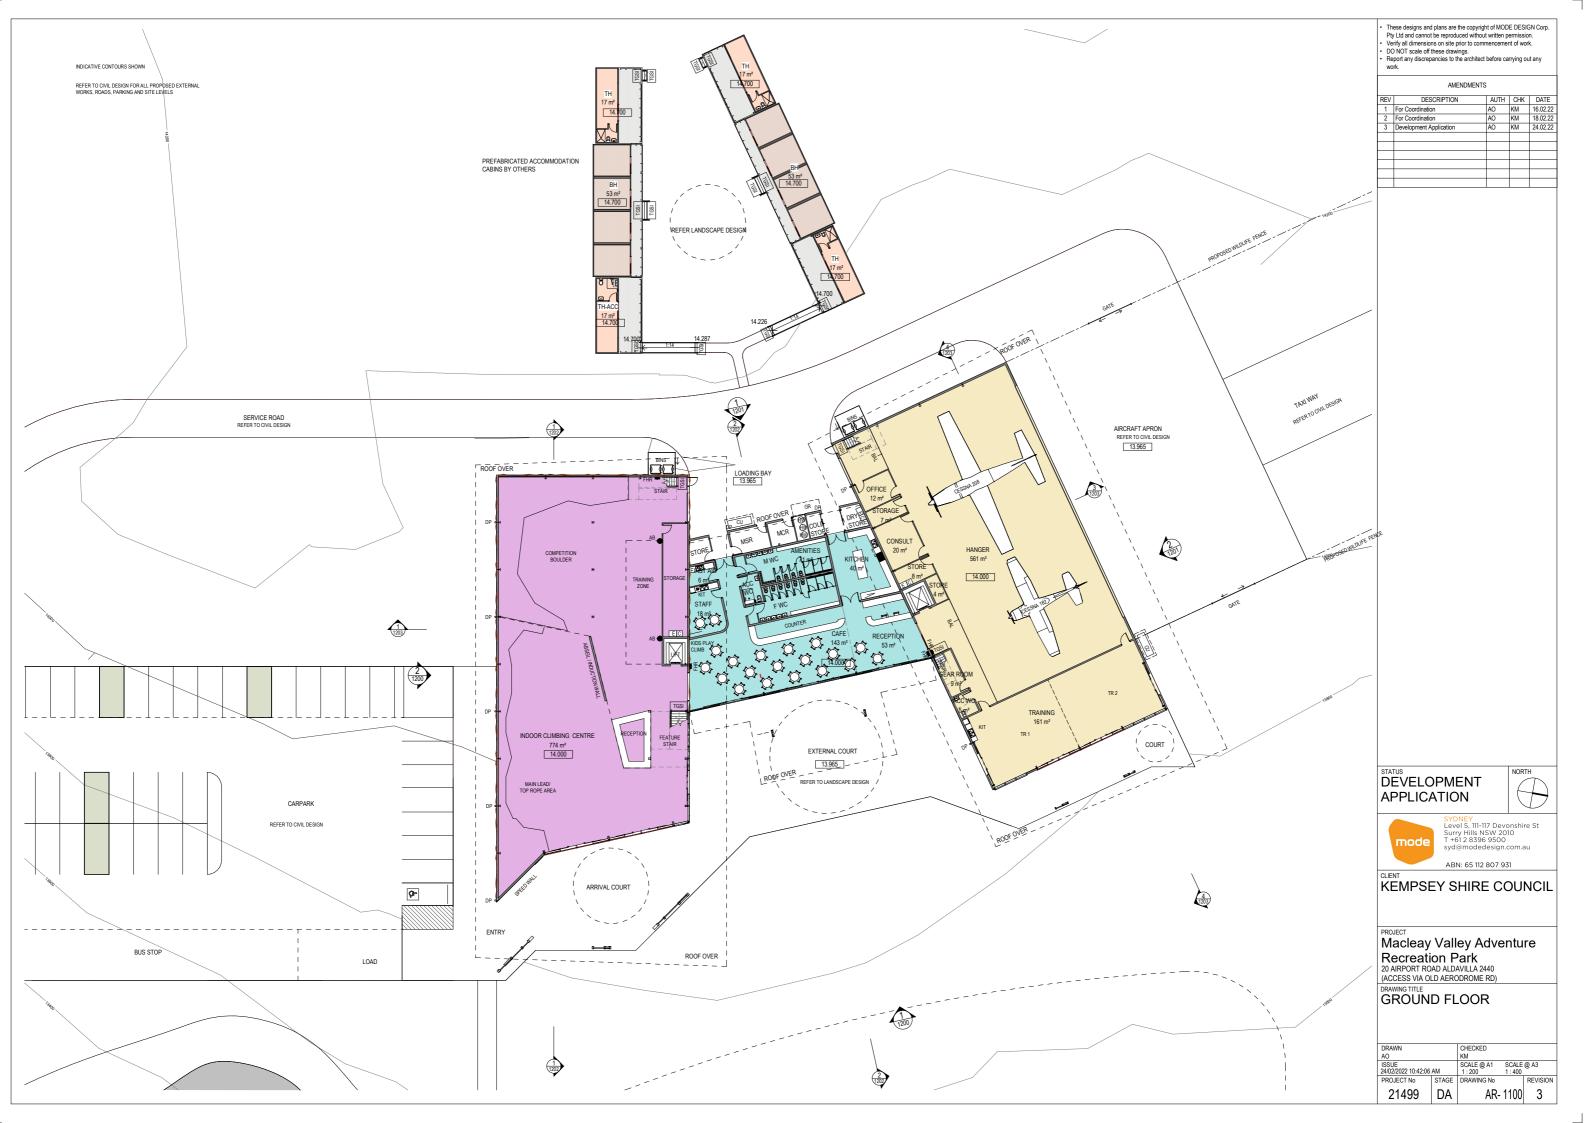

#### MACLEAY VALLEY ADVENTURE RECREATION PARK

ADDRESS - 20 AIRPORT ROAD ALDAVILLA 2440 (ACCESS VIA OLD AERODROME RD)

LOT - 1/-/DP1144474 & 2/-/DP1144474

#### PLANNING CONTROLS

LEP - KEMPSEY LOCAL ENVIRONMENTAL PLAN 2013 DCP - KEMPSEY DEVELOPMENT CONTROL PLAN 2013

| DRAWING LIST |                       |                     |                          |  |
|--------------|-----------------------|---------------------|--------------------------|--|
| No.          | Name                  | Current<br>Revision | Current Revision<br>Date |  |
| 0001         | COVER SHEET           | 3                   | 24 02 22                 |  |
|              |                       |                     |                          |  |
| 0010         | 3D VIEW 1             | 3                   | 24.02.22                 |  |
| 0011         | 3D VIEW 2             | 3                   | 24.02.22                 |  |
| 0012         | 3D VIEW 3             | 3                   | 24.02.22                 |  |
| 0013         | 3D VIEW 4             | 3                   | 24.02.22                 |  |
| 0014         | 3D VIEW 5             | 3                   | 24.02.22                 |  |
| 1001         | AIRPORT PRECINCT PLAN | 3                   | 24.02.22                 |  |
| 1002         | SITE PLAN             | 3                   | 24.02.22                 |  |
| 1100         | GROUND FLOOR          | 3                   | 24.02.22                 |  |
| 1101         | MEZANNINE PLAN        | 3                   | 24.02.22                 |  |
| 1102         | ROOF PLAN             | 3                   | 24.02.22                 |  |
| 1200         | ELEVATIONS            | 3                   | 24.02.22                 |  |
| 1201         | ELEVATIONS            | 3                   | 24.02.22                 |  |
| 1202         | SECTIONS              | 3                   | 24.02.22                 |  |
| 1203         | SECTIONS              | 3                   | 24.02.22                 |  |