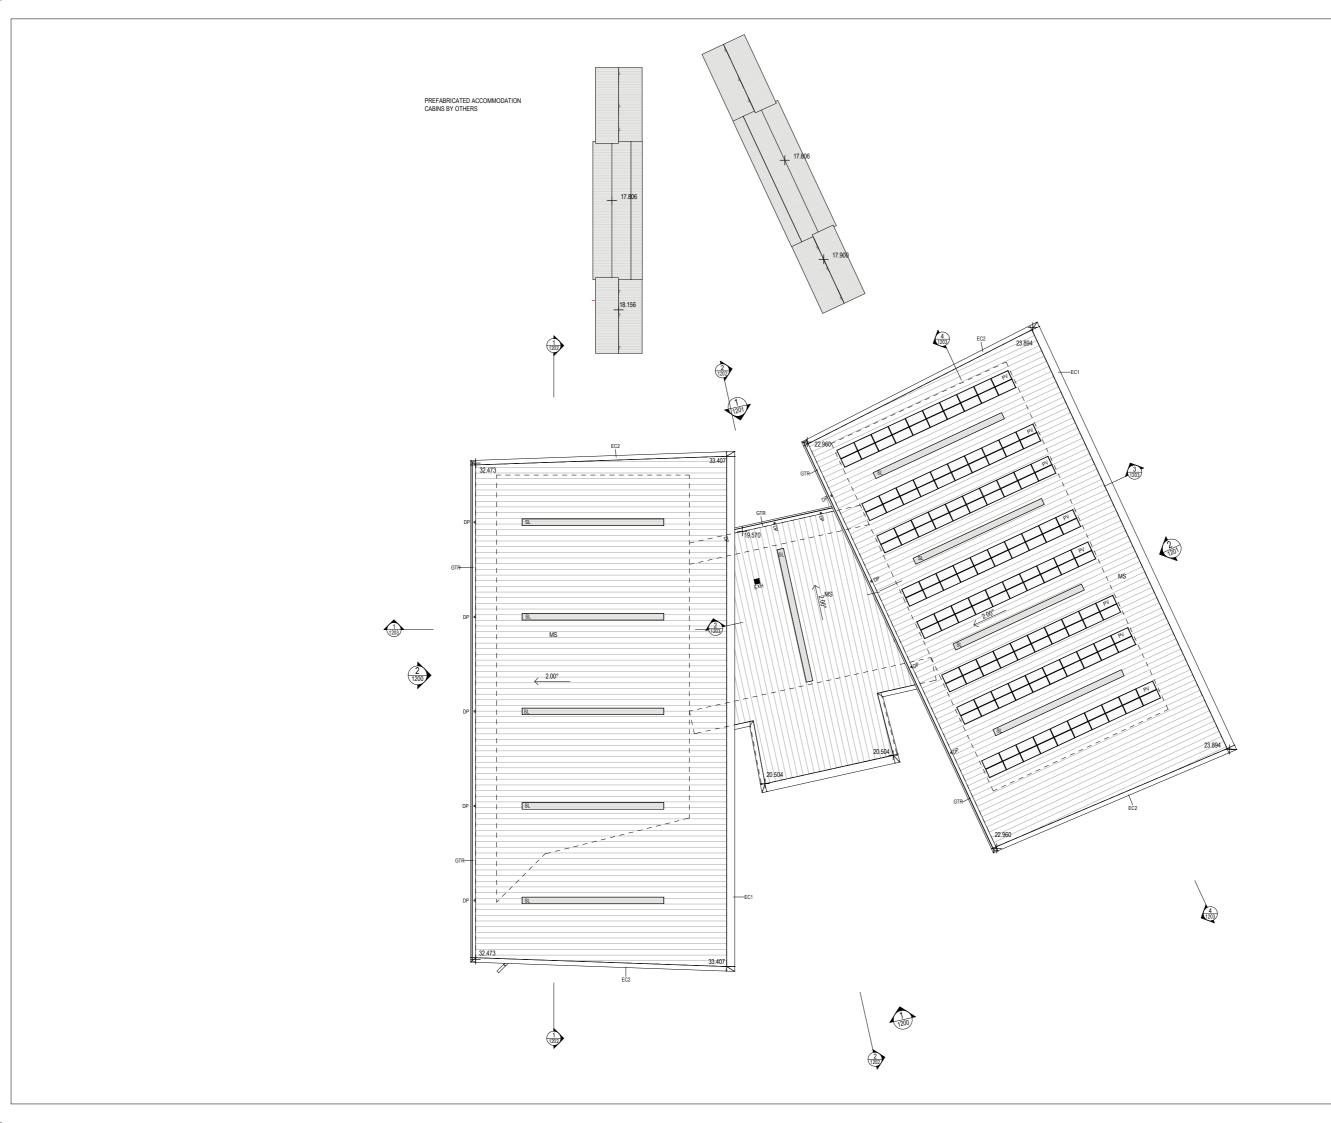

#### PLANNING CONTROLS

LEP - KEMPSEY LOCAL ENVIRONMENTAL PLAN 2013 DCP - KEMPSEY DEVELOPMENT CONTROL PLAN 2013

| DRAWING LIST |                       |                     |                          |  |
|--------------|-----------------------|---------------------|--------------------------|--|
| No.          | Name                  | Current<br>Revision | Current Revision<br>Date |  |
| 0001         | COVER SHEET           | 3                   | 24 02 22                 |  |
|              |                       |                     |                          |  |
| 0010         | 3D VIEW 1             | 3                   | 24.02.22                 |  |
| 0011         | 3D VIEW 2             | 3                   | 24.02.22                 |  |
| 0012         | 3D VIEW 3             | 3                   | 24.02.22                 |  |
| 0013         | 3D VIEW 4             | 3                   | 24.02.22                 |  |
| 0014         | 3D VIEW 5             | 3                   | 24.02.22                 |  |
| 1001         | AIRPORT PRECINCT PLAN | 3                   | 24.02.22                 |  |
| 1002         | SITE PLAN             | 3                   | 24.02.22                 |  |
| 1100         | GROUND FLOOR          | 3                   | 24.02.22                 |  |
| 1101         | MEZANNINE PLAN        | 3                   | 24.02.22                 |  |
| 1102         | ROOF PLAN             | 3                   | 24.02.22                 |  |
| 1200         | ELEVATIONS            | 3                   | 24.02.22                 |  |
| 1201         | ELEVATIONS            | 3                   | 24.02.22                 |  |
| 1202         | SECTIONS              | 3                   | 24.02.22                 |  |
| 1203         | SECTIONS              | 3                   | 24.02.22                 |  |