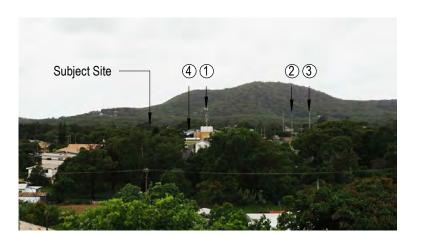

## Legend

- A Position A
  Trial Bay Gaol
- B Position B Corner of Sturt St & McIntyre St
- © Position C Mid way down Marriott St
- 1 Existing Communications Tower
- (2) Sports Ground Light Tower 1
- (3) Sports Ground Light Tower 2
- 4 Country Club overall height