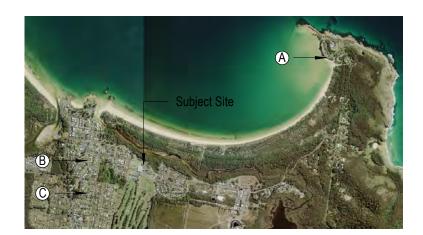

## Legend

- A Position A
  Trial Bay Gaol
- B Position B Corner of Sturt St & McIntyre St
- © Position C Mid way down Marriott St
- 1 Existing Communications Tower
- (2) Sports Ground Light Tower 1
- (3) Sports Ground Light Tower 2
- 4 Country Club overall height