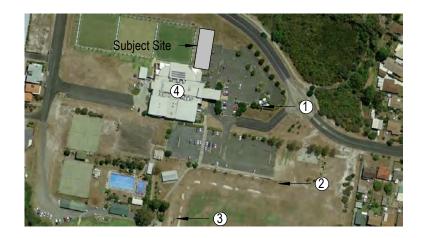

## Legend

- A Position A
  Trial Bay Gaol
- B Position B Corner of Sturt St & McIntyre St
- © Position C Mid way down Marriott St
- 1 Existing Communications Tower
- (2) Sports Ground Light Tower 1
- (3) Sports Ground Light Tower 2
- 4 Country Club overall height