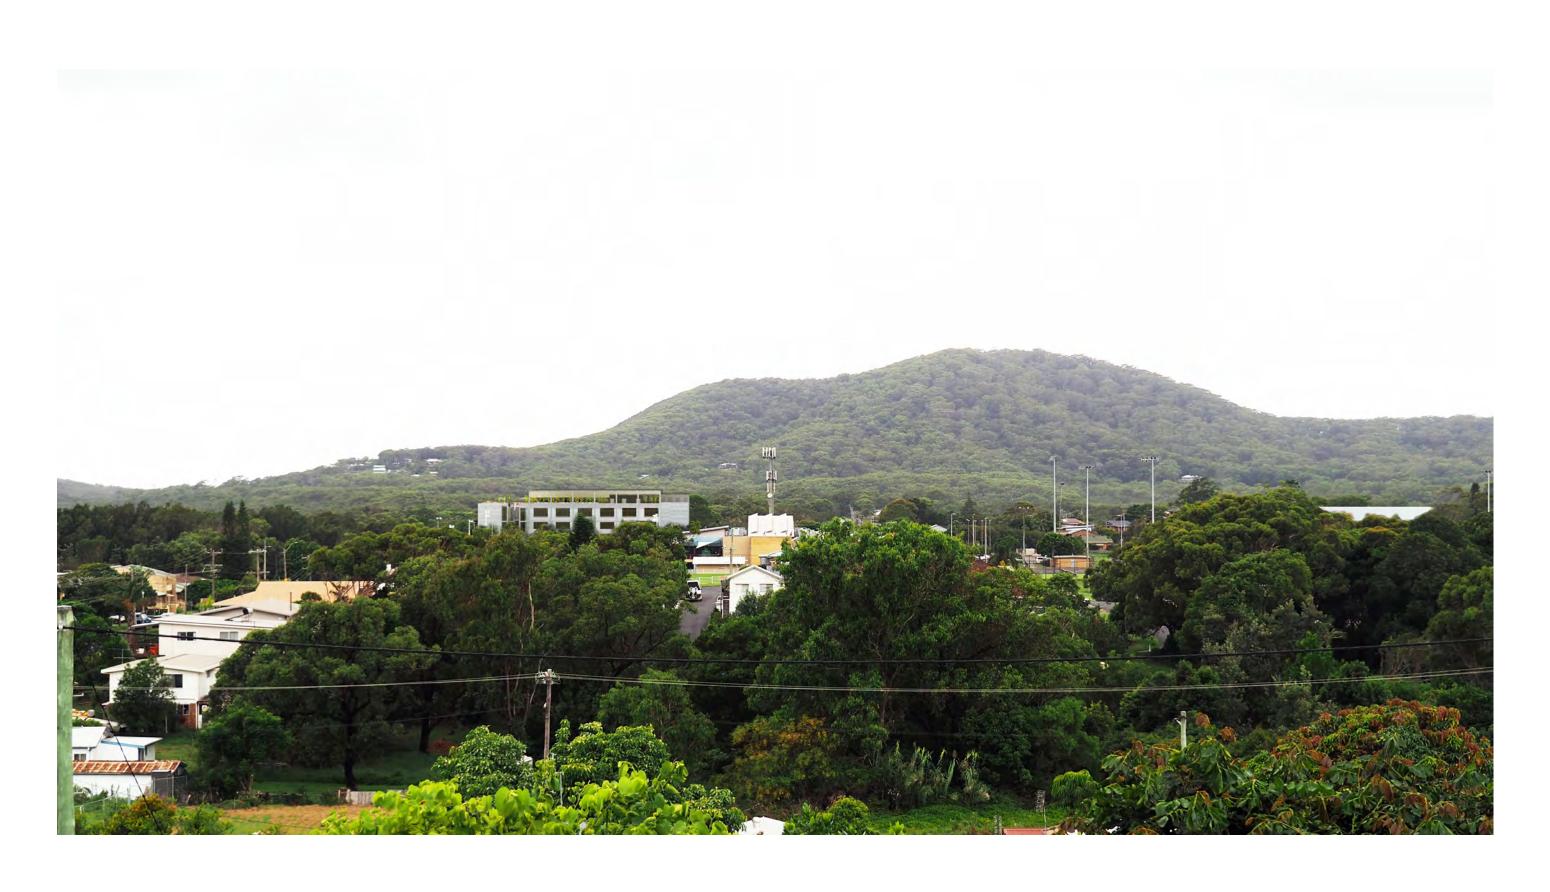

## Methodology

Buckandsimple Architects have been requested to undertake a Visual Analysis of the proposed design of the South West Rocks Country Club Hotel to be submitted with the accompanying Development Application. The purpose of the Visual Analysis is to present accurate imagery of the proposed design within the real context of the locality as viewed from multiple viewpoints.

The Visual Analysis has been undertaken using the following methods in order to guarantee accuracy of the supplied imagery.

- The proposed design has been modelled in 3D Revit BIM (Building Information Modelling), CAD (Computer Aided Design) software.
- The view analysis incorporates three locations that offer different viewpoints
  of the site from a distance. "SIX maps" has been used to quantify the
  distance between the subject from the camera location. SIX maps is an
  online tool offered by the NSW Government and is public available.
- Each location has been photographed with a 50mm lense and a zoomed lense. The 50mm lense is argued to be the most accurate lense to the human eye and shows the true scale of the development within the context.
- The height of the proposed design and it's relationship to the existing context has been calculated using RLs AHD (Above Height Datum) supplied by Mark Rogers, Registered Land Surveyor of MW Rogers and Associates Pty Ltd of the following;
  - RL 28.7 AHD = Proposed Building overall height
  - RL 23.9 AHD = Approved height of the High Performance Centre
  - RL 39.96 AHD = Existing Communications Tower
  - RL 35.78 AHD = Sports Ground Light Tower
  - RL 37.11 AHD = Sports Ground Light Tower
  - RL 21.00 AHD = Country Club overall height

## Legend

- A Position A
  Trial Bay Gaol
- B Position B Corner of Sturt St & McIntyre St
- © Position C Mid way down Marriott St
- 1 Existing Communications Tower
- (2) Sports Ground Light Tower 1
- (3) Sports Ground Light Tower 2
- 4 Country Club overall height