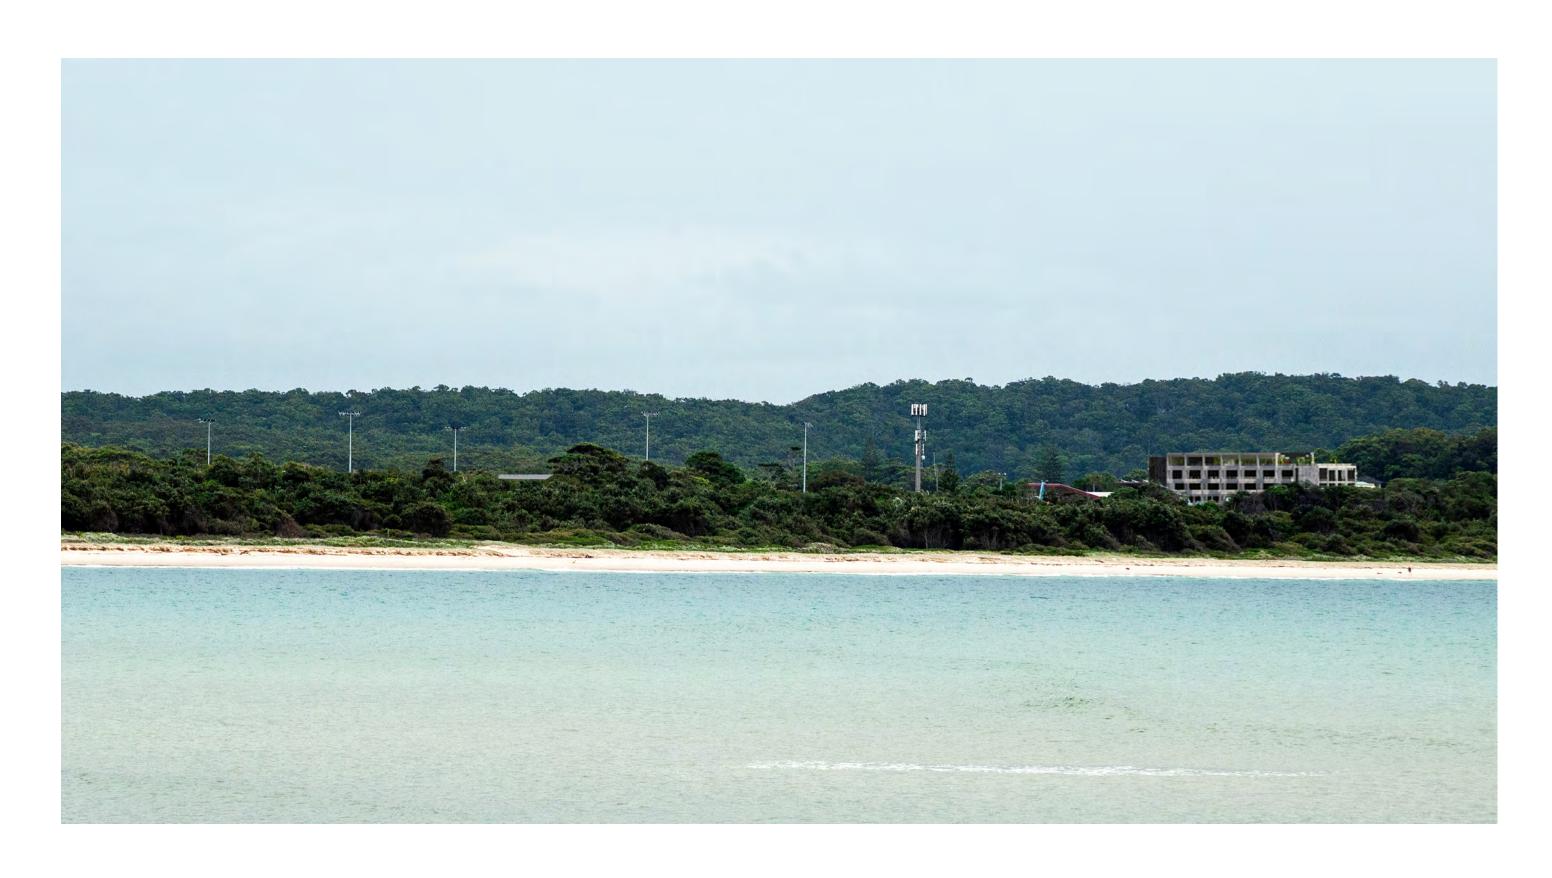

## Methodology

Buckandsimple Architects have been requested to undertake a Visual Analysis of the proposed design of the South West Rocks Country Club Hotel to be submitted with the accompanying Development Application. The purpose of the Visual Analysis is to present accurate imagery of the proposed design within the real context of the locality as viewed from multiple viewpoints.

The Visual Analysis has been undertaken using the following methods in order to guarantee accuracy of the supplied imagery.

- The proposed design has been modelled in 3D Revit BIM (Building Information Modelling), CAD (Computer Aided Design) software.
- The view analysis incorporates three locations that offer different viewpoints
  of the site from a distance. "SIX maps" has been used to quantify the
  distance between the subject from the camera location. SIX maps is an
  online tool offered by the NSW Government and is public available.
- Each location has been photographed with a 50mm lense and a zoomed lense. The 50mm lense is argued to be the most accurate lense to the human eye and shows the true scale of the development within the context.
- The height of the proposed design and it's relationship to the existing context has been calculated using RLs AHD (Above Height Datum) supplied by Mark Rogers, Registered Land Surveyor of MW Rogers and Associates Pty Ltd of the following;
  - RL 28.7 AHD = Proposed Building overall height
  - RL 23.9 AHD = Approved height of the High Performance Centre
  - RL 39.96 AHD = Existing Communications Tower
  - RL 35.78 AHD = Sports Ground Light Tower
  - RL 37.11 AHD = Sports Ground Light Tower
  - RL 21.00 AHD = Country Club overall height

## Legend

- A Position A
  Trial Bay Gaol
- B Position B Corner of Sturt St & McIntyre St
- © Position C Mid way down Marriott St
- 1 Existing Communications Tower
- (2) Sports Ground Light Tower 1
- (3) Sports Ground Light Tower 2
- 4 Country Club overall height