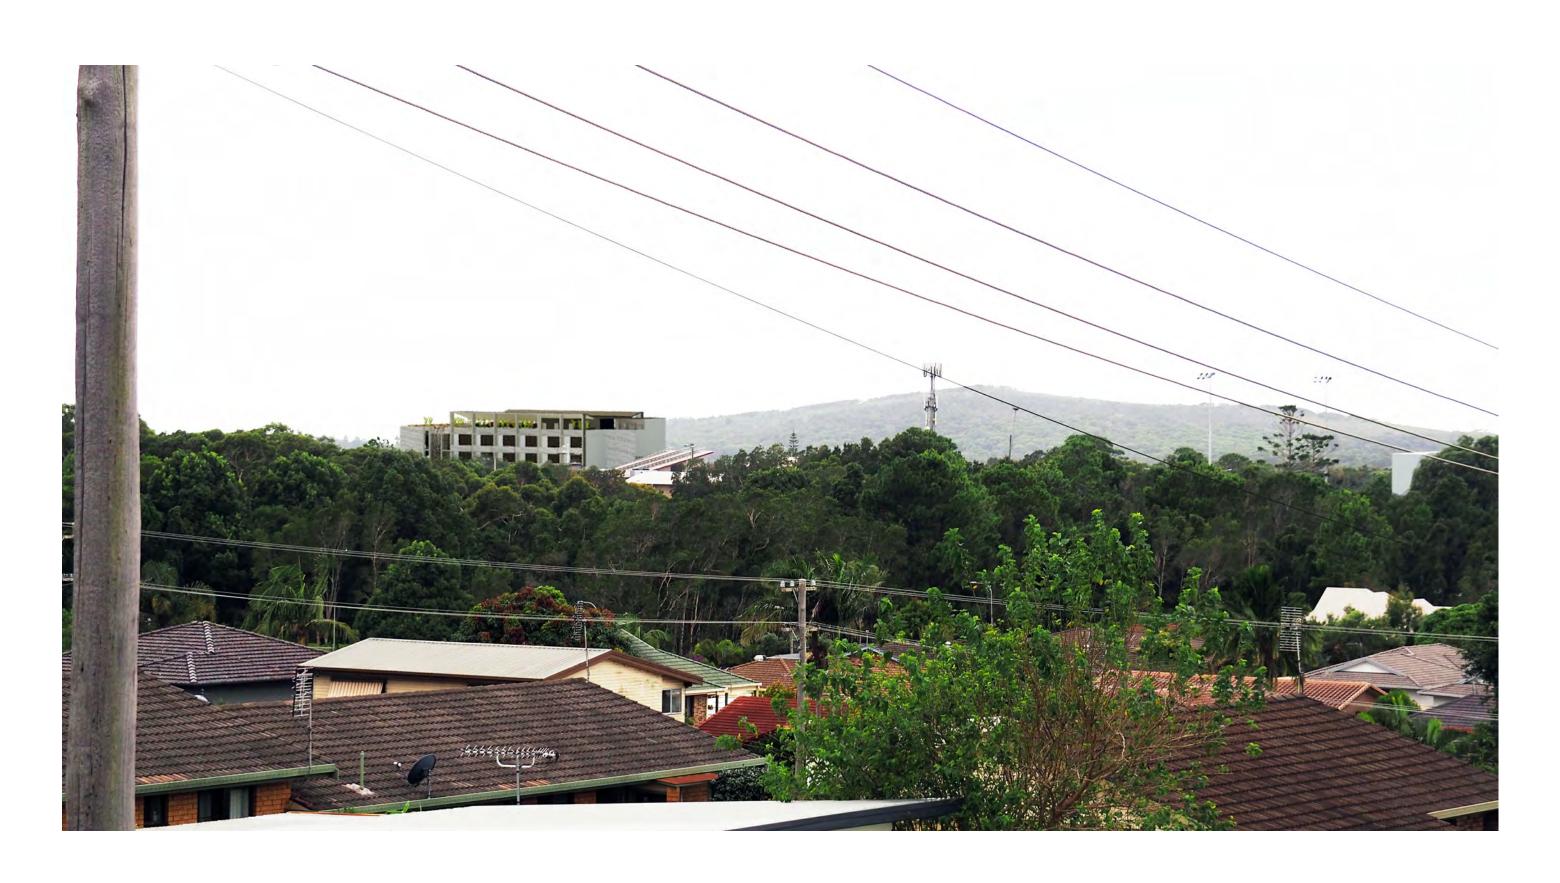

## Legend

- A Position A
  Trial Bay Gaol
- B Position B Corner of Sturt St & McIntyre St
- © Position C Mid way down Marriott St
- 1 Existing Communications Tower
- (2) Sports Ground Light Tower 1
- (3) Sports Ground Light Tower 2
- 4 Country Club overall height