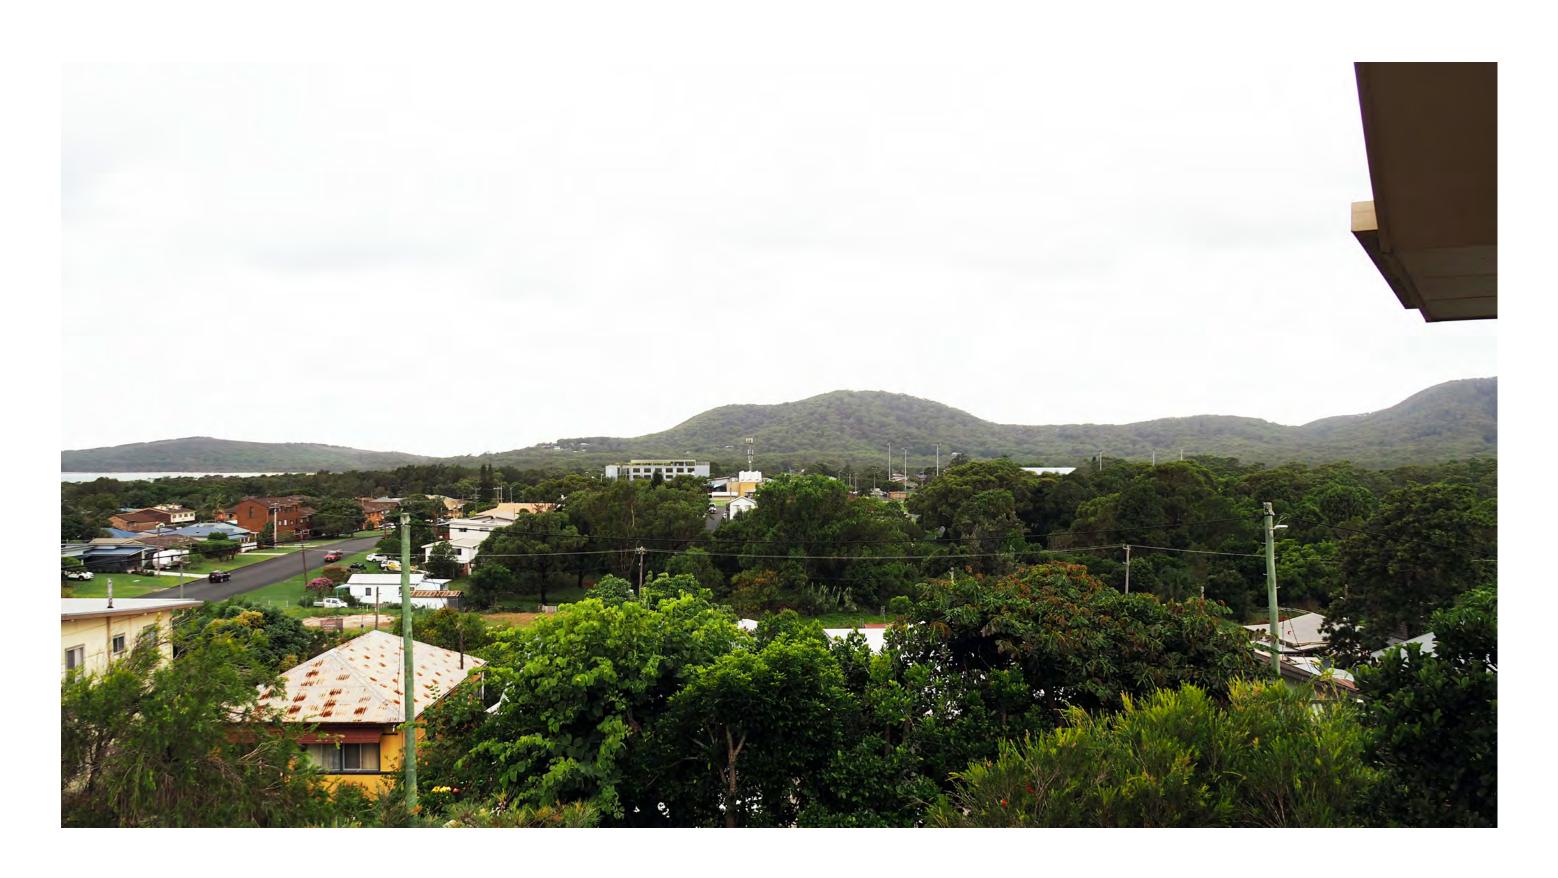

## Methodology

Buckandsimple Architects have been requested to undertake a Visual Analysis of the proposed design of the South West Rocks Country Club Hotel to be submitted with the accompanying Development Application. The purpose of the Visual Analysis is to present accurate imagery of the proposed design within the real context of the locality as viewed from multiple viewpoints.

The Visual Analysis has been undertaken using the following methods in order to guarantee accuracy of the supplied imagery.

- The proposed design has been modelled in 3D Revit BIM (Building Information Modelling), CAD (Computer Aided Design) software.
- The view analysis incorporates three locations that offer different viewpoints
  of the site from a distance. "SIX maps" has been used to quantify the
  distance between the subject from the camera location. SIX maps is an
  online tool offered by the NSW Government and is public available.
- Each location has been photographed with a 50mm lense and a zoomed lense. The 50mm lense is argued to be the most accurate lense to the human eye and shows the true scale of the development within the context.
- The height of the proposed design and it's relationship to the existing context has been calculated using RLs AHD (Above Height Datum) supplied by Mark Rogers, Registered Land Surveyor of MW Rogers and Associates Pty Ltd of the following;
  - RL 28.7 AHD = Proposed Building overall height
  - RL 23.9 AHD = Approved height of the High Performance Centre
  - RL 39.96 AHD = Existing Communications Tower
  - RL 35.78 AHD = Sports Ground Light Tower
  - RL 37.11 AHD = Sports Ground Light Tower
  - RL 21.00 AHD = Country Club overall height

## Legend

- A Position A
  Trial Bay Gaol
- B Position B Corner of Sturt St & McIntyre St
- © Position C Mid way down Marriott St
- 1 Existing Communications Tower
- (2) Sports Ground Light Tower 1
- (3) Sports Ground Light Tower 2
- 4 Country Club overall height