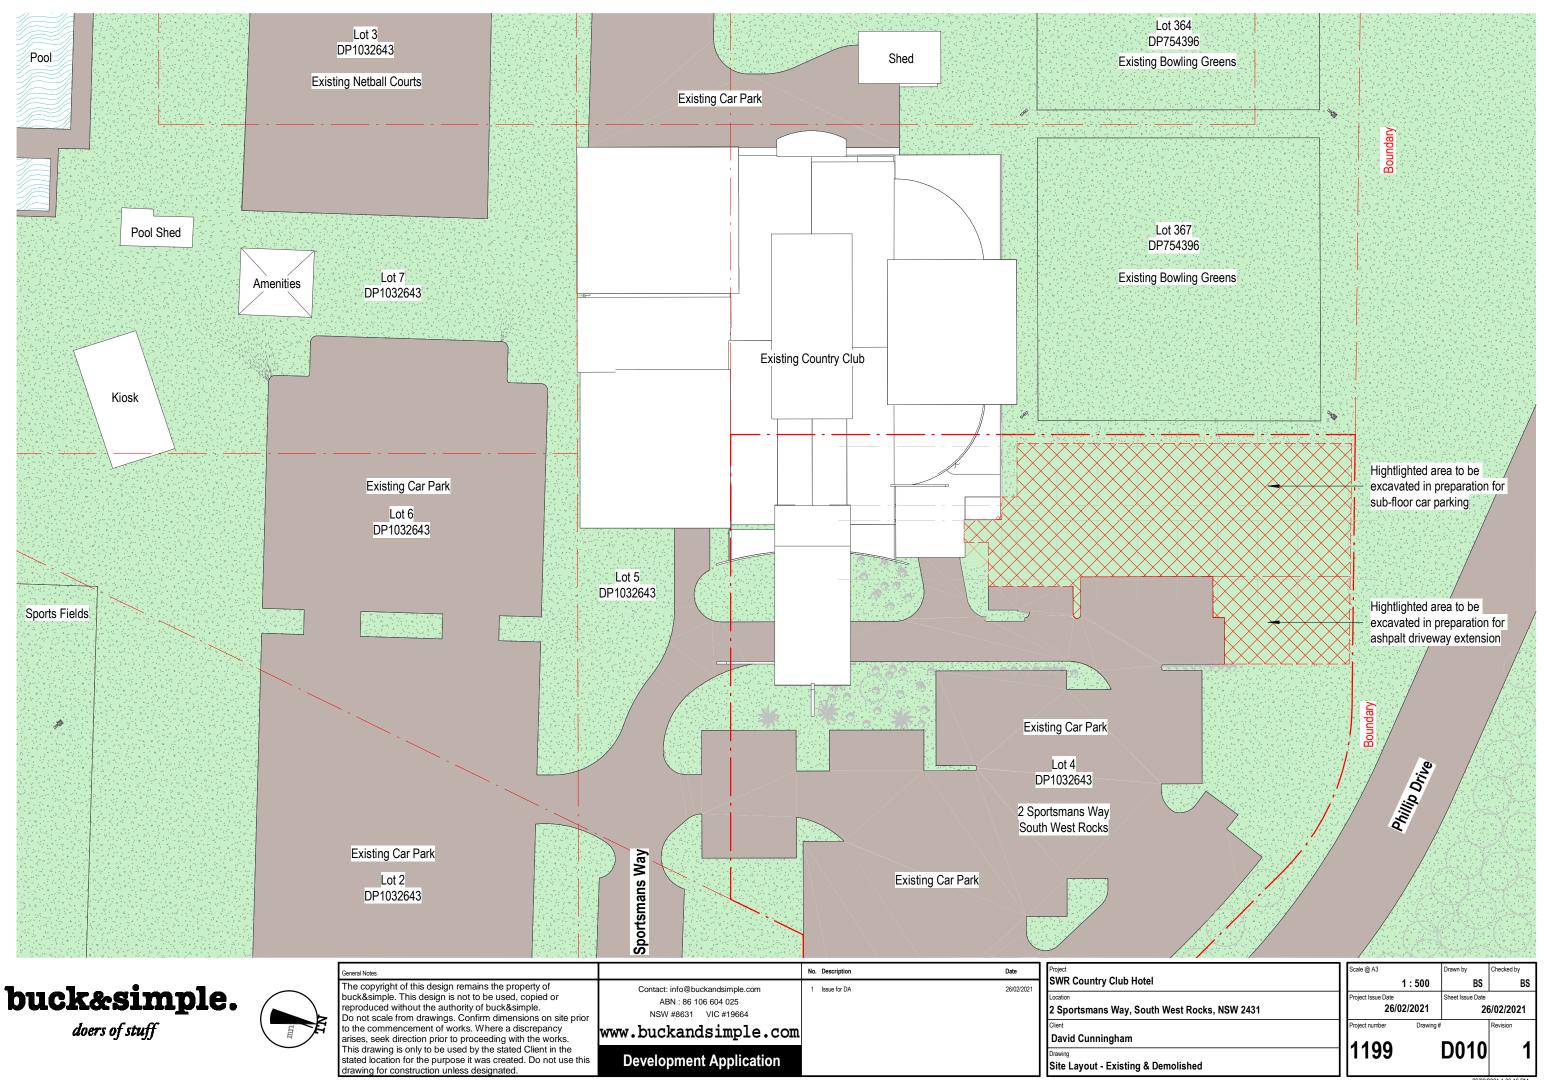

Hr

RL

Source: Six Maps NSW Planning

| No.  | Name                                                   | Rev | Date       |
|------|--------------------------------------------------------|-----|------------|
| D000 | Cover Sheet, Title Page & Notes                        | 1   | 26/02/2021 |
| D010 | Site Layout - Existing & Demolished                    | 1   | 26/02/2021 |
| D011 | Site Layout & Site Analysis - Proposed                 | 1   | 26/02/2021 |
| D070 | Landscape Plan                                         | 1   | 26/02/2021 |
| D100 | Bowling / Upper Car Park Level - Existing & Demolition | 1   | 26/02/2021 |
| D101 | Lower Car Park Level 2 - Proposed                      | 1   | 26/02/2021 |
| D102 | Lower Car Park Level 1 - Proposed                      | 1   | 26/02/2021 |
| D103 | Bowling / Upper Car Park Level - Proposed              | 1   | 26/02/2021 |
| D104 | Lobby Level - Proposed                                 | 1   | 26/02/2021 |
| D105 | Level 1 - Proposed                                     | 1   | 26/02/2021 |
| D106 | Level 2 - Proposed                                     | 1   | 26/02/2021 |
| D107 | Level 3 - Proposed                                     | 1   | 26/02/2021 |
| D108 | Rooftop Bar Level - Proposed                           | 1   | 26/02/2021 |
| D110 | Room Types & Floor Area Calculations                   | 1   | 26/02/2021 |
| D300 | Sections - Proposed                                    | 1   | 26/02/2021 |
| D301 | Sections - Proposed                                    | 1   | 26/02/2021 |
| D400 | North Elevations - Proposed                            | 1   | 26/02/2021 |
| D401 | South Elevations - Proposed                            | 1   | 26/02/2021 |
| D402 | East Elevations - Proposed                             | 1   | 26/02/2021 |
| D403 | West Elevations - Proposed                             | 1   | 26/02/2021 |
| D900 | Shadow Diagrams - June 21 9am                          | 1   | 26/02/2021 |
| D901 | Shadow Diagrams - June 21 12pm                         | 1   | 26/02/2021 |
| D902 | Shadow Diagrams - June 21 3pm                          | 1   | 26/02/2021 |
| D910 | Perspective view from East                             | 1   | 26/02/2021 |
| D911 | Perspective view from North East                       | 1   | 26/02/2021 |
| D912 | Perspective view from North                            | 1   | 26/02/2021 |
| D913 | Perspective view from North West                       | 1   | 26/02/2021 |