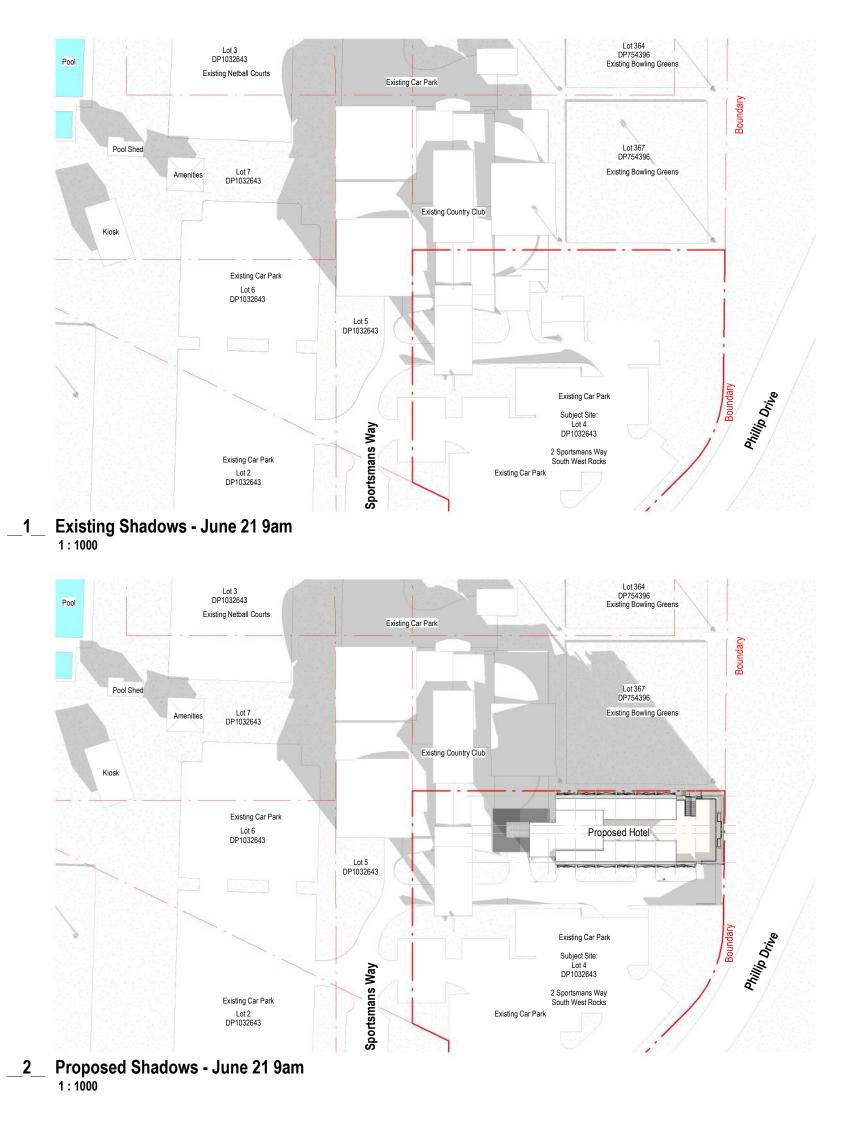

Hr

RL

Source: Six Maps NSW Planning

| No.  | Name                                                   | Rev | Date       |
|------|--------------------------------------------------------|-----|------------|
| D000 | Cover Sheet, Title Page & Notes                        | 1   | 26/02/2021 |
| D010 | Site Layout - Existing & Demolished                    | 1   | 26/02/2021 |
| D011 | Site Layout & Site Analysis - Proposed                 | 1   | 26/02/2021 |
| D070 | Landscape Plan                                         | 1   | 26/02/2021 |
| D100 | Bowling / Upper Car Park Level - Existing & Demolition | 1   | 26/02/2021 |
| D101 | Lower Car Park Level 2 - Proposed                      | 1   | 26/02/2021 |
| D102 | Lower Car Park Level 1 - Proposed                      | 1   | 26/02/2021 |
| D103 | Bowling / Upper Car Park Level - Proposed              | 1   | 26/02/2021 |
| D104 | Lobby Level - Proposed                                 | 1   | 26/02/2021 |
| D105 | Level 1 - Proposed                                     | 1   | 26/02/2021 |
| D106 | Level 2 - Proposed                                     | 1   | 26/02/2021 |
| D107 | Level 3 - Proposed                                     | 1   | 26/02/2021 |
| D108 | Rooftop Bar Level - Proposed                           | 1   | 26/02/2021 |
| D110 | Room Types & Floor Area Calculations                   | 1   | 26/02/2021 |
| D300 | Sections - Proposed                                    | 1   | 26/02/2021 |
| D301 | Sections - Proposed                                    | 1   | 26/02/2021 |
| D400 | North Elevations - Proposed                            | 1   | 26/02/2021 |
| D401 | South Elevations - Proposed                            | 1   | 26/02/2021 |
| D402 | East Elevations - Proposed                             | 1   | 26/02/2021 |
| D403 | West Elevations - Proposed                             | 1   | 26/02/2021 |
| D900 | Shadow Diagrams - June 21 9am                          | 1   | 26/02/2021 |
| D901 | Shadow Diagrams - June 21 12pm                         | 1   | 26/02/2021 |
| D902 | Shadow Diagrams - June 21 3pm                          | 1   | 26/02/2021 |
| D910 | Perspective view from East                             | 1   | 26/02/2021 |
| D911 | Perspective view from North East                       | 1   | 26/02/2021 |
| D912 | Perspective view from North                            | 1   | 26/02/2021 |
| D913 | Perspective view from North West                       | 1   | 26/02/2021 |