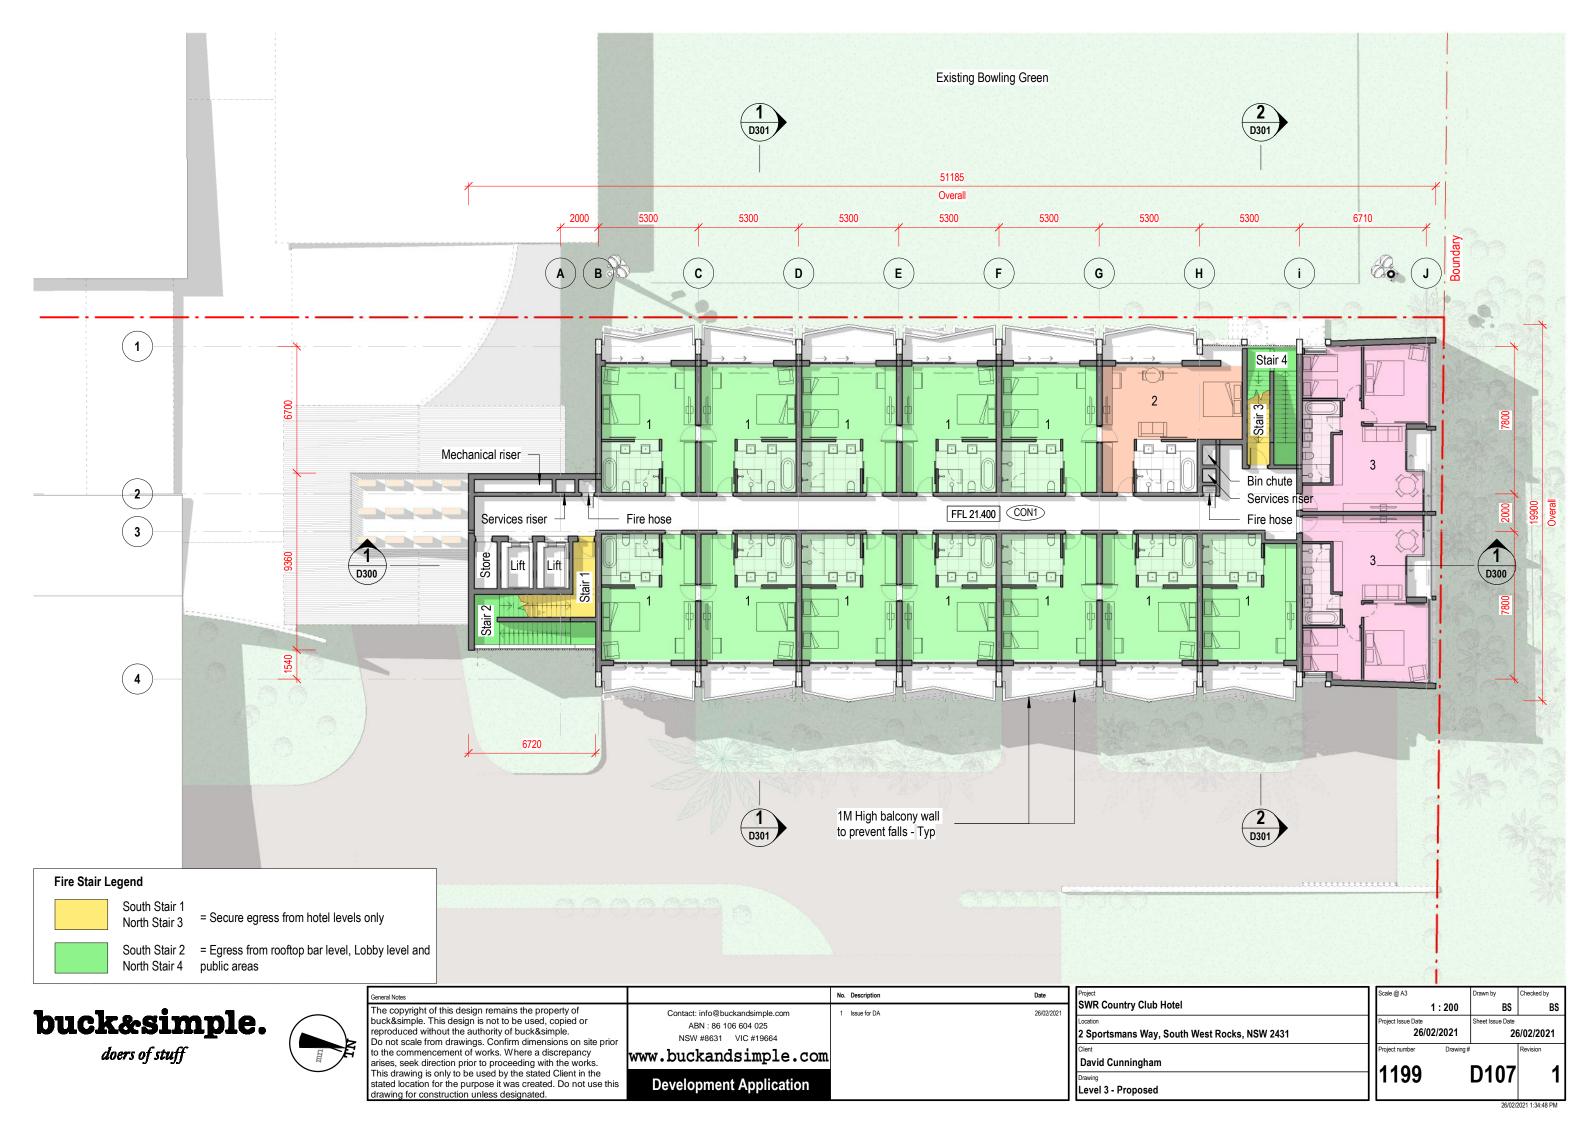

\_\_1\_ Accessible - Type 1A

\_\_\_2\_ Standard - Type 1

\_\_4\_ Executive - Type 2

| Proposed Floor Area   | S |                    |
|-----------------------|---|--------------------|
| 08 Beer Garden / Roof | : | 910m <sup>2</sup>  |
| 07 Level 3            | : | 910m <sup>2</sup>  |
| 06 Level 2            | : | 910m <sup>2</sup>  |
| 05 Level 1            | : | 910m <sup>2</sup>  |
| 04 Lobby              | : | 1016m <sup>2</sup> |
| 03 Bowling Car Park   | : | 910m <sup>2</sup>  |
| 02 Car Park           | : | 861m <sup>2</sup>  |
| 01 Basement Car Park  |   | 861m <sup>2</sup>  |
| Total                 | : | 7288m <sup>2</sup> |
|                       |   |                    |