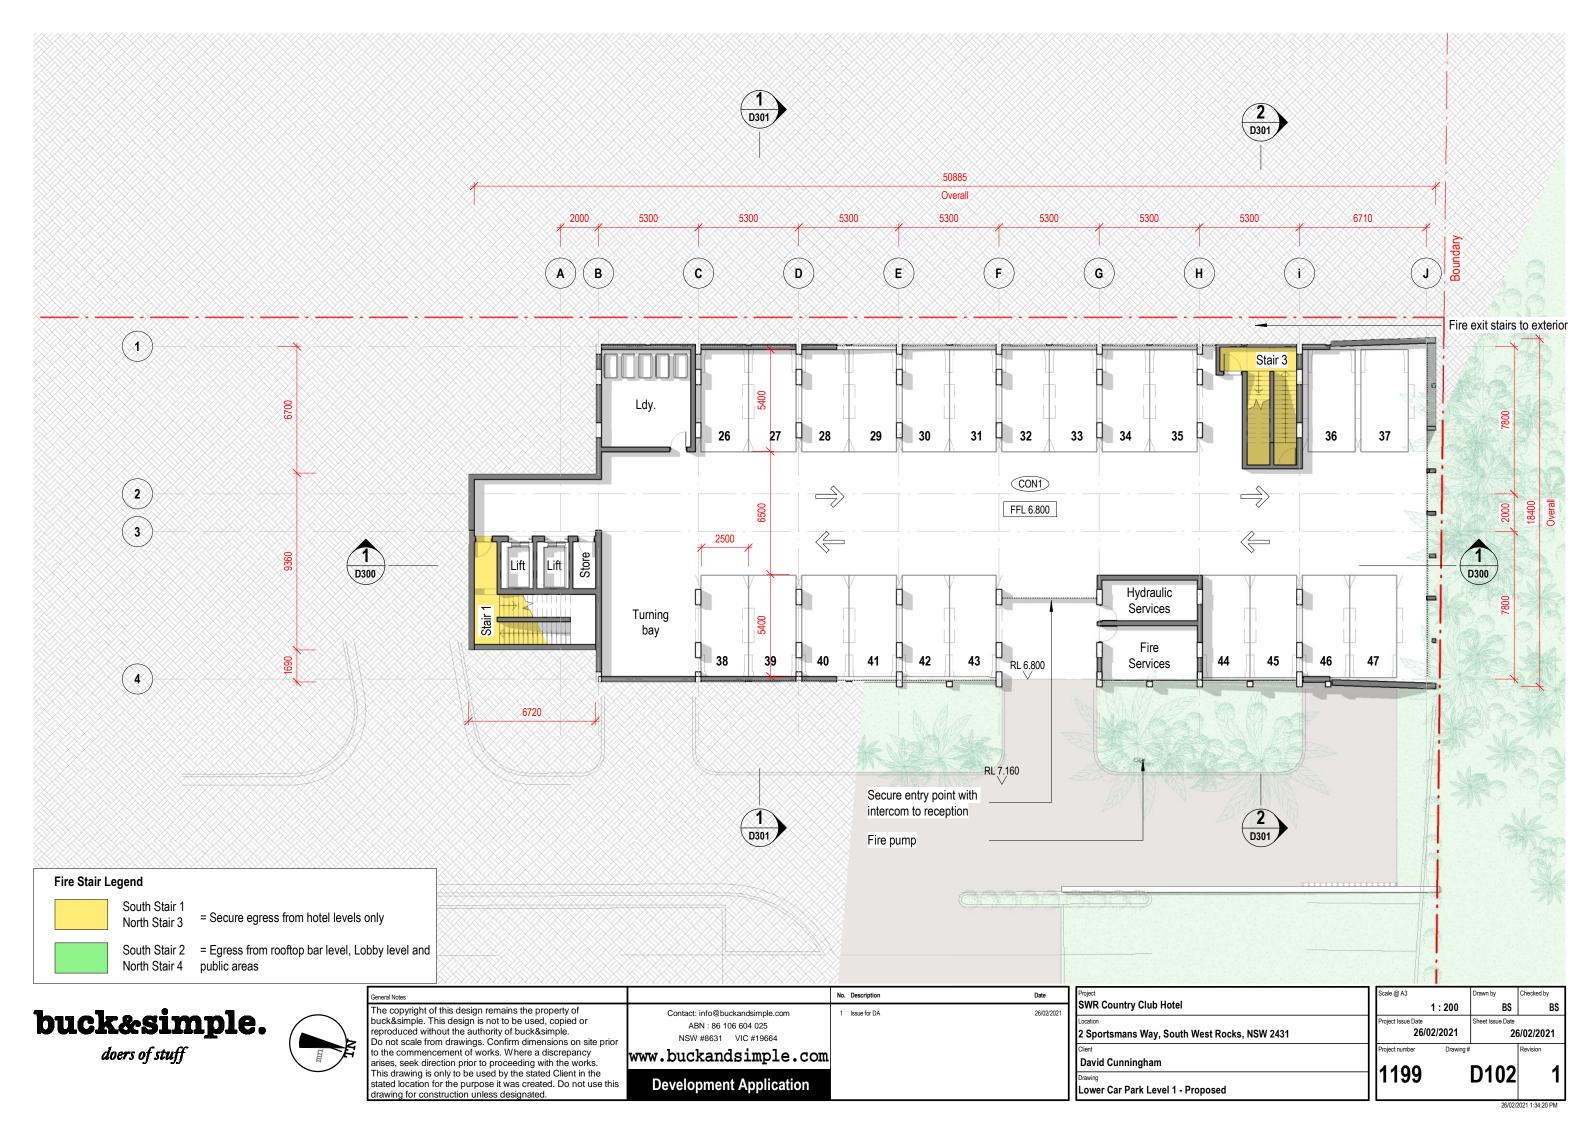

|                                 | No. Description | Date       |                                |
|---------------------------------|-----------------|------------|--------------------------------|
| Contact: info@buckandsimple.com | 1 Issue for DA  | 26/02/2021 | SWR Country Club Hotel         |
| ABN : 86 106 604 025            |                 | LOIDELDET  | Location                       |
| NSW #8631 VIC #19664            |                 |            | 2 Sportsmans Way, South Wes    |
| www.buckandsimple.com           |                 |            | Client                         |
|                                 |                 |            | David Cunningham               |
| Development Application         |                 |            | Drawing                        |
| Development Application         |                 |            | Lower Car Park Level 2 - Propo |