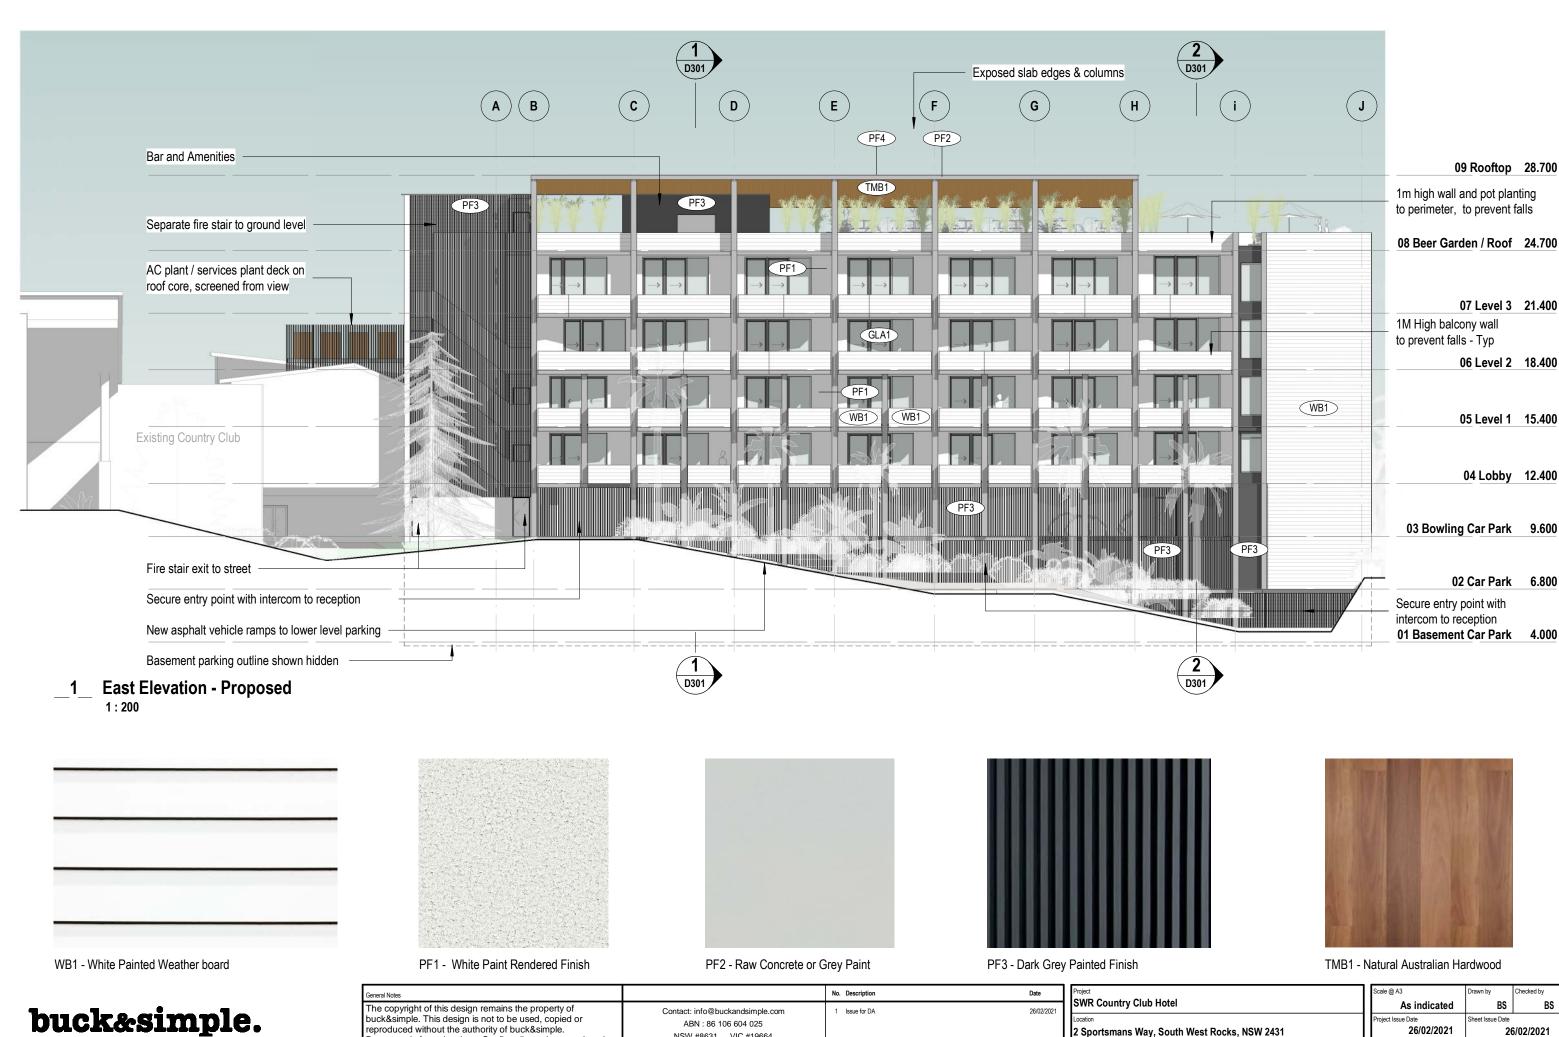

Hr

RL

Source: Six Maps NSW Planning

| No.  | Name                                                   | Rev | Date       |
|------|--------------------------------------------------------|-----|------------|
| D000 | Cover Sheet, Title Page & Notes                        | 1   | 26/02/2021 |
| D010 | Site Layout - Existing & Demolished                    | 1   | 26/02/2021 |
| D011 | Site Layout & Site Analysis - Proposed                 | 1   | 26/02/2021 |
| D070 | Landscape Plan                                         | 1   | 26/02/2021 |
| D100 | Bowling / Upper Car Park Level - Existing & Demolition | 1   | 26/02/2021 |
| D101 | Lower Car Park Level 2 - Proposed                      | 1   | 26/02/2021 |
| D102 | Lower Car Park Level 1 - Proposed                      | 1   | 26/02/2021 |
| D103 | Bowling / Upper Car Park Level - Proposed              | 1   | 26/02/2021 |
| D104 | Lobby Level - Proposed                                 | 1   | 26/02/2021 |
| D105 | Level 1 - Proposed                                     | 1   | 26/02/2021 |
| D106 | Level 2 - Proposed                                     | 1   | 26/02/2021 |
| D107 | Level 3 - Proposed                                     | 1   | 26/02/2021 |
| D108 | Rooftop Bar Level - Proposed                           | 1   | 26/02/2021 |
| D110 | Room Types & Floor Area Calculations                   | 1   | 26/02/2021 |
| D300 | Sections - Proposed                                    | 1   | 26/02/2021 |
| D301 | Sections - Proposed                                    | 1   | 26/02/2021 |
| D400 | North Elevations - Proposed                            | 1   | 26/02/2021 |
| D401 | South Elevations - Proposed                            | 1   | 26/02/2021 |
| D402 | East Elevations - Proposed                             | 1   | 26/02/2021 |
| D403 | West Elevations - Proposed                             | 1   | 26/02/2021 |
| D900 | Shadow Diagrams - June 21 9am                          | 1   | 26/02/2021 |
| D901 | Shadow Diagrams - June 21 12pm                         | 1   | 26/02/2021 |
| D902 | Shadow Diagrams - June 21 3pm                          | 1   | 26/02/2021 |
| D910 | Perspective view from East                             | 1   | 26/02/2021 |
| D911 | Perspective view from North East                       | 1   | 26/02/2021 |
| D912 | Perspective view from North                            | 1   | 26/02/2021 |
| D913 | Perspective view from North West                       | 1   | 26/02/2021 |

NSW #8631 VIC #19664 www.buckandsimple.com

**Development Application** 

David Cunningham

East Elevations - Proposed

|   | 11 | Scale @ A3               | Drawn by         | Checked by      |
|---|----|--------------------------|------------------|-----------------|
|   |    | As indicated             | BS               | BS              |
|   |    | Project Issue Date       | Sheet Issue Date |                 |
|   |    | 26/02/2021               | 26               | 6/02/2021       |
|   |    | Project number Drawing # |                  | Revision        |
| _ |    | 1199                     | D402             | 1               |
|   |    |                          | 26/02/2          | 2021 1:35:38 PM |