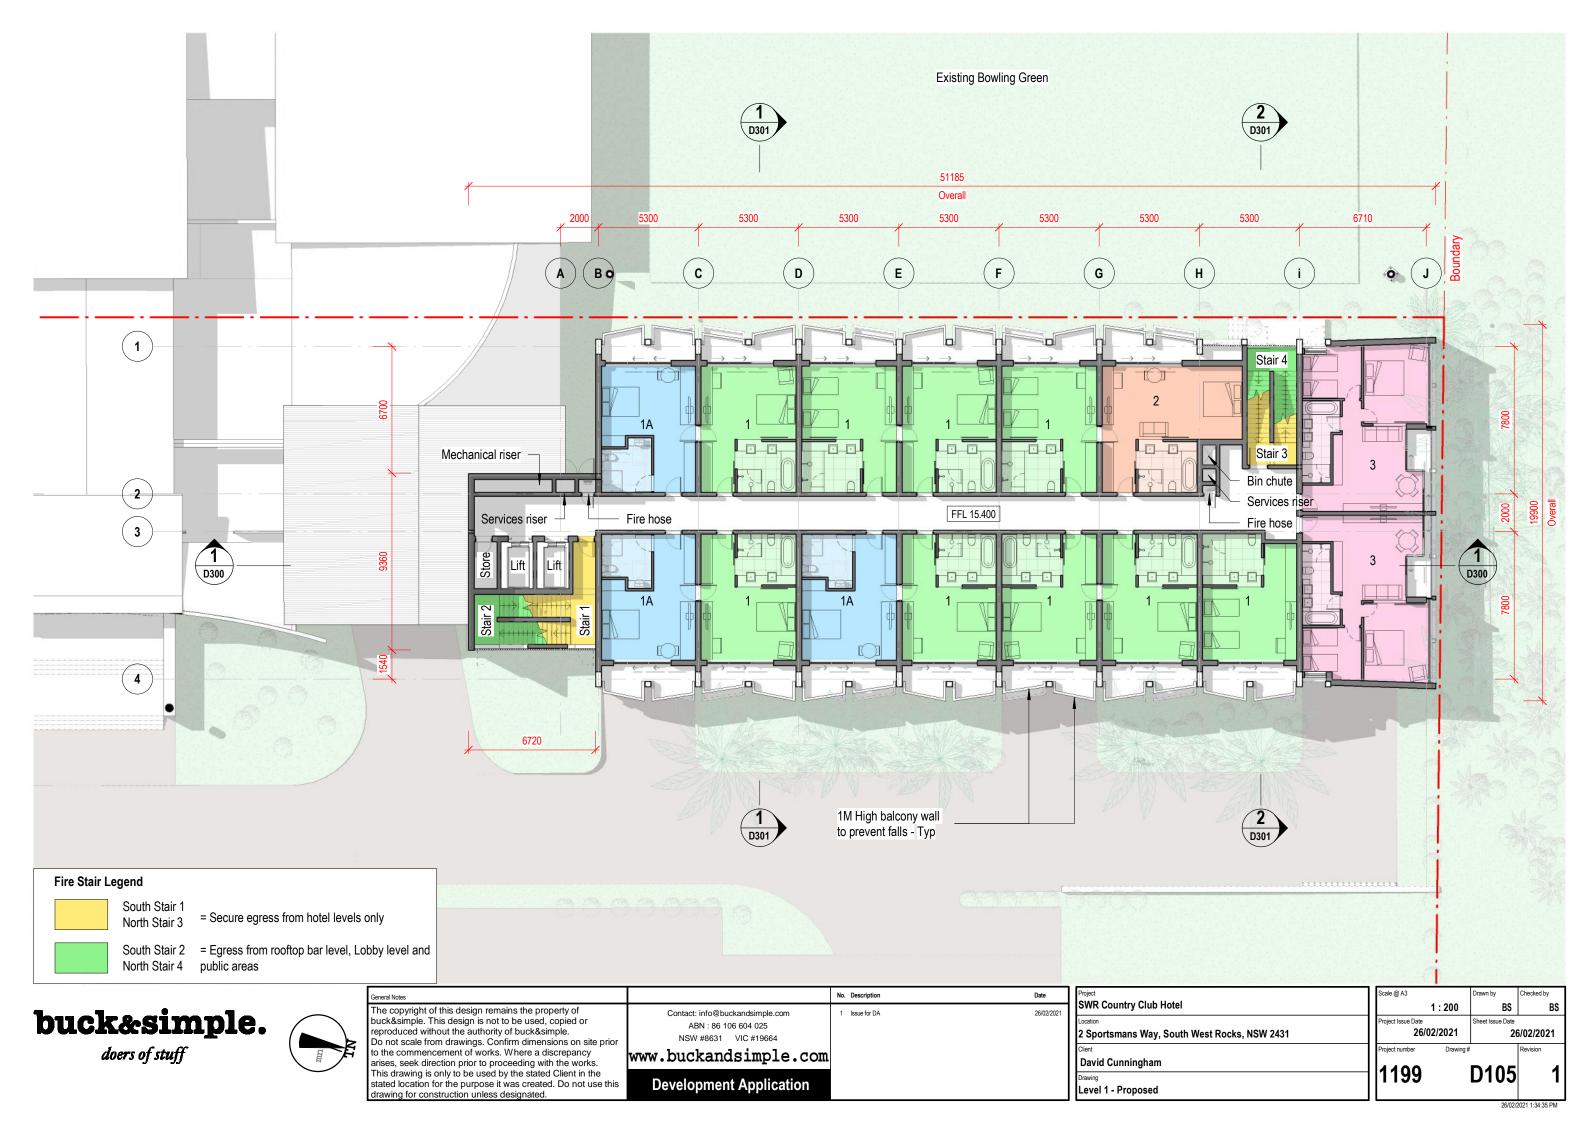

\_\_1\_ Accessible - Type 1A

\_\_\_2\_ Standard - Type 1

\_\_4\_ Executive - Type 2

| Proposed Floor Area   | S |                    |
|-----------------------|---|--------------------|
| 08 Beer Garden / Roof | : | 910m <sup>2</sup>  |
| 07 Level 3            | : | 910m <sup>2</sup>  |
| 06 Level 2            | : | 910m <sup>2</sup>  |
| 05 Level 1            | : | 910m <sup>2</sup>  |
| 04 Lobby              | : | 1016m <sup>2</sup> |
| 03 Bowling Car Park   | : | 910m <sup>2</sup>  |
| 02 Car Park           | : | 861m <sup>2</sup>  |
| 01 Basement Car Park  |   | 861m <sup>2</sup>  |
| Total                 | : | 7288m <sup>2</sup> |
|                       |   |                    |

doers of stuff

| General Notes                                                                                                                                                                                                                                                                                                                                                                                                                                                                                                                         |                                                                                                                                     | No. Description | Date | Project                                                                                                                                                 |
|---------------------------------------------------------------------------------------------------------------------------------------------------------------------------------------------------------------------------------------------------------------------------------------------------------------------------------------------------------------------------------------------------------------------------------------------------------------------------------------------------------------------------------------|-------------------------------------------------------------------------------------------------------------------------------------|-----------------|------|---------------------------------------------------------------------------------------------------------------------------------------------------------|
| The copyright of this design remains the property of<br>buck&simple. This design is not to be used, copied or<br>reproduced without the authority of buck&simple.<br>Do not scale from drawings. Confirm dimensions on site prior<br>to the commencement of works. Where a discrepancy<br>arises, seek direction prior to proceeding with the works.<br>This drawing is only to be used by the stated Client in the<br>stated location for the purpose it was created. Do not use this<br>drawing for construction unless designated. | Contact: info@buckandsimple.com<br>ABN : 86 106 604 025<br>NSW #8631 VIC #19664<br>www.buckandsimple.com<br>Development Application | 1 Issue for DA  |      | SWR Country Club Hotel<br>Location<br>2 Sportsmans Way, South West Rock<br>Client<br>David Cunningham<br>Drawing<br>Room Types & Floor Area Calculation |