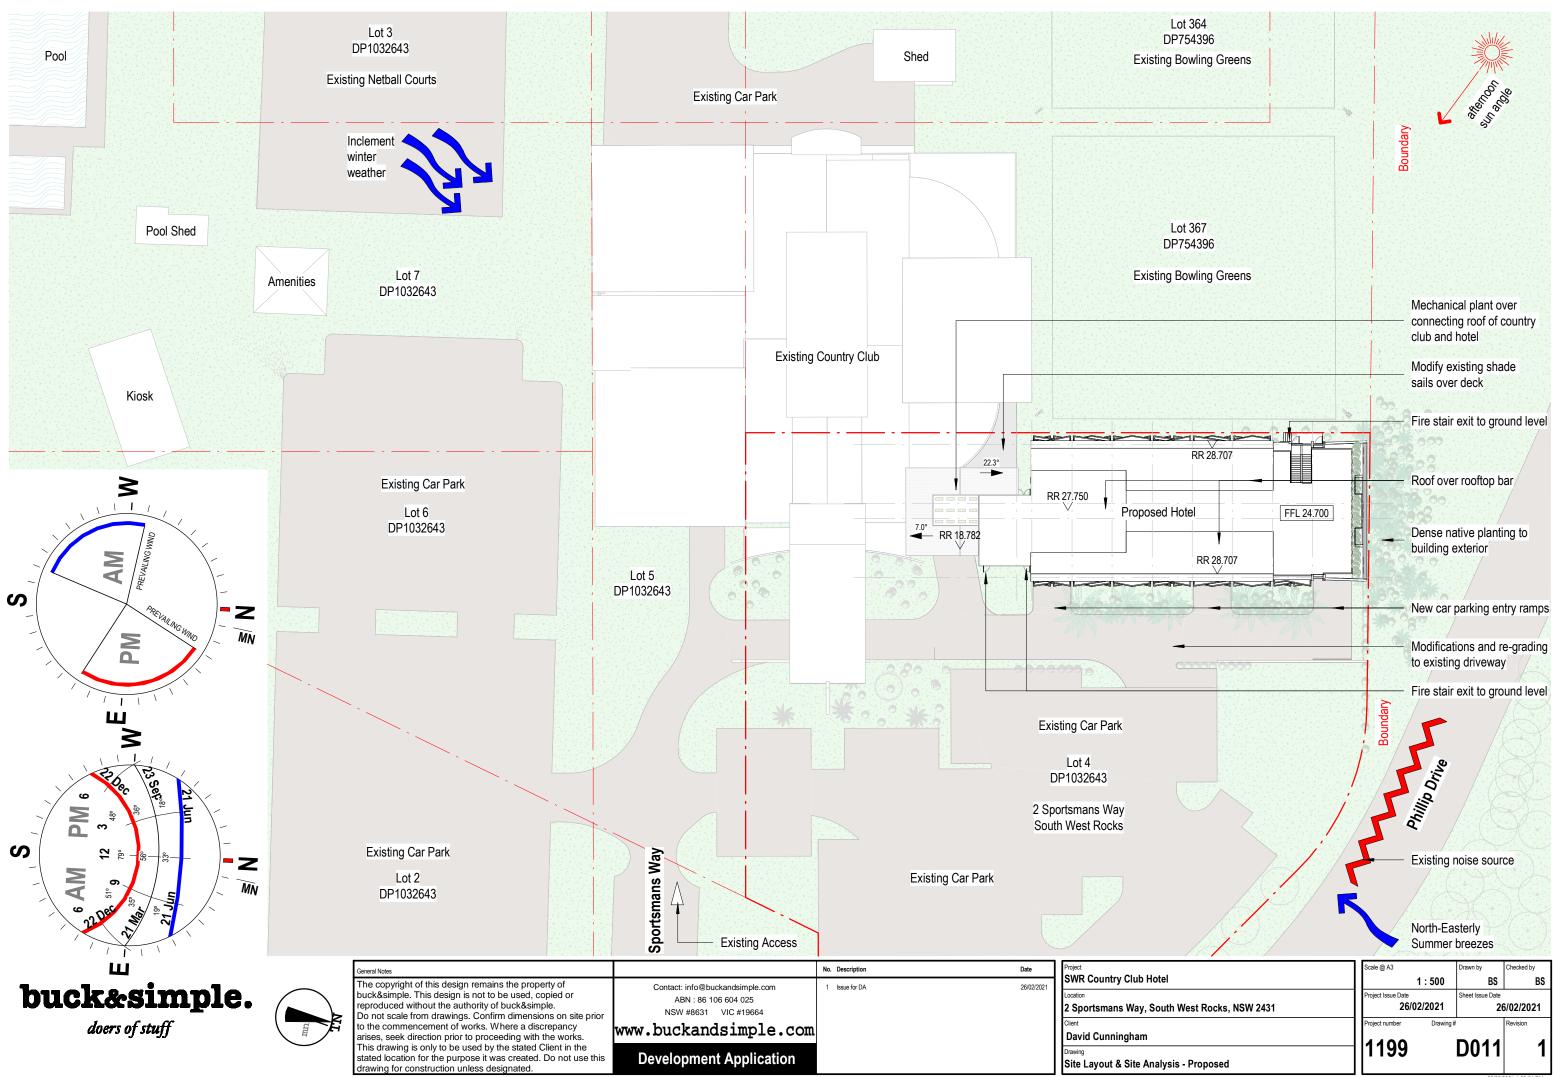

Hr

RL

Source: Six Maps NSW Planning

| No.  | Name                                                   | Rev | Date       |
|------|--------------------------------------------------------|-----|------------|
| D000 | Cover Sheet, Title Page & Notes                        | 1   | 26/02/2021 |
| D010 | Site Layout - Existing & Demolished                    | 1   | 26/02/2021 |
| D011 | Site Layout & Site Analysis - Proposed                 | 1   | 26/02/2021 |
| D070 | Landscape Plan                                         | 1   | 26/02/2021 |
| D100 | Bowling / Upper Car Park Level - Existing & Demolition | 1   | 26/02/2021 |
| D101 | Lower Car Park Level 2 - Proposed                      | 1   | 26/02/2021 |
| D102 | Lower Car Park Level 1 - Proposed                      | 1   | 26/02/2021 |
| D103 | Bowling / Upper Car Park Level - Proposed              | 1   | 26/02/2021 |
| D104 | Lobby Level - Proposed                                 | 1   | 26/02/2021 |
| D105 | Level 1 - Proposed                                     | 1   | 26/02/2021 |
| D106 | Level 2 - Proposed                                     | 1   | 26/02/2021 |
| D107 | Level 3 - Proposed                                     | 1   | 26/02/2021 |
| D108 | Rooftop Bar Level - Proposed                           | 1   | 26/02/2021 |
| D110 | Room Types & Floor Area Calculations                   | 1   | 26/02/2021 |
| D300 | Sections - Proposed                                    | 1   | 26/02/2021 |
| D301 | Sections - Proposed                                    | 1   | 26/02/2021 |
| D400 | North Elevations - Proposed                            | 1   | 26/02/2021 |
| D401 | South Elevations - Proposed                            | 1   | 26/02/2021 |
| D402 | East Elevations - Proposed                             | 1   | 26/02/2021 |
| D403 | West Elevations - Proposed                             | 1   | 26/02/2021 |
| D900 | Shadow Diagrams - June 21 9am                          | 1   | 26/02/2021 |
| D901 | Shadow Diagrams - June 21 12pm                         | 1   | 26/02/2021 |
| D902 | Shadow Diagrams - June 21 3pm                          | 1   | 26/02/2021 |
| D910 | Perspective view from East                             | 1   | 26/02/2021 |
| D911 | Perspective view from North East                       | 1   | 26/02/2021 |
| D912 | Perspective view from North                            | 1   | 26/02/2021 |
| D913 | Perspective view from North West                       | 1   | 26/02/2021 |