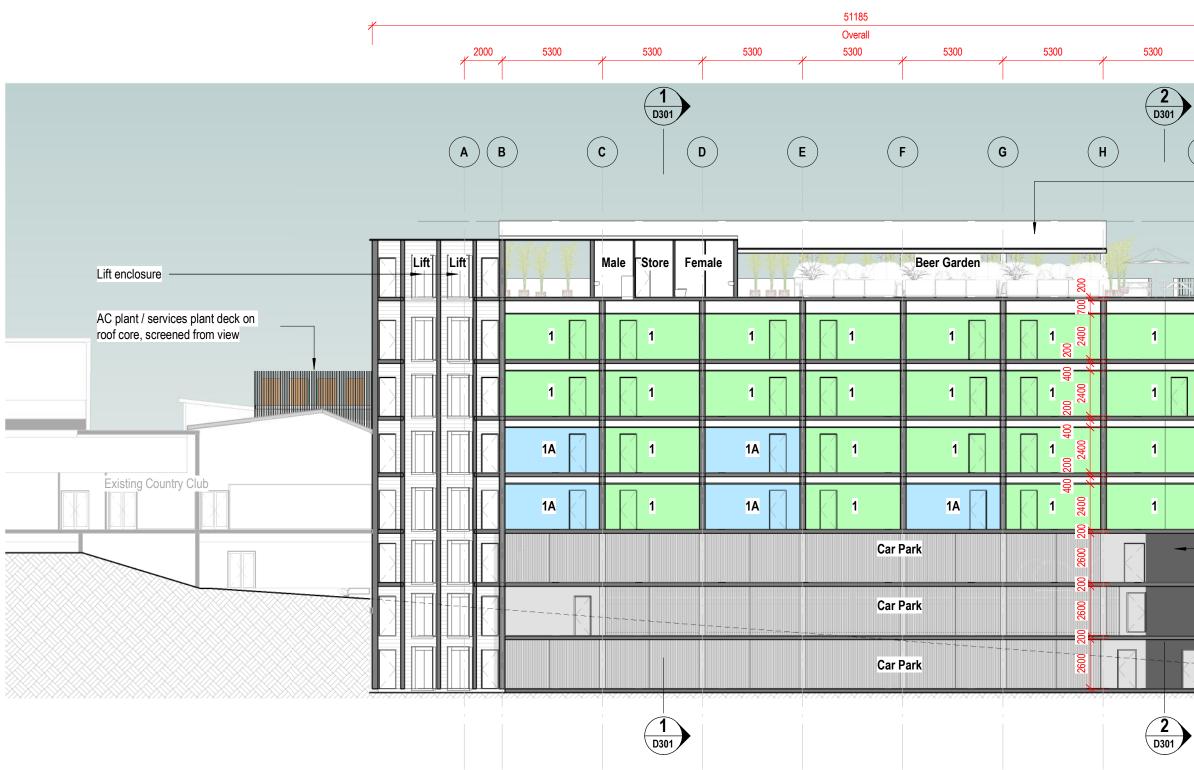

buck&simple.

doers of stuff

|                                                              | V    |     |
|--------------------------------------------------------------|------|-----|
|                                                              | 6710 |     |
|                                                              |      |     |
|                                                              | L    | í   |
| Roof over rooftop bar                                        |      |     |
| 09 Rooftop 28.700                                            |      |     |
| 1m high wall and pot planting to perimeter, to prevent falls |      | A., |
| 8 Beer Garden / Roof 24.700                                  |      |     |
| 07 Level 3 21.400                                            | 3    |     |
| 06 Level 2 18.400                                            | 3    | 3   |
| 05 Level 1 15.400                                            | 3    |     |
| 04 Lobby 12.400                                              | 3    |     |
| Separate fire stair enclosure                                |      | -   |
| 03 Bowling Car Park 9.600                                    |      |     |
|                                                              |      |     |
| 02 Car Park 6.800                                            |      |     |
| 1 Basement Car Park 4.000                                    |      |     |
|                                                              |      |     |