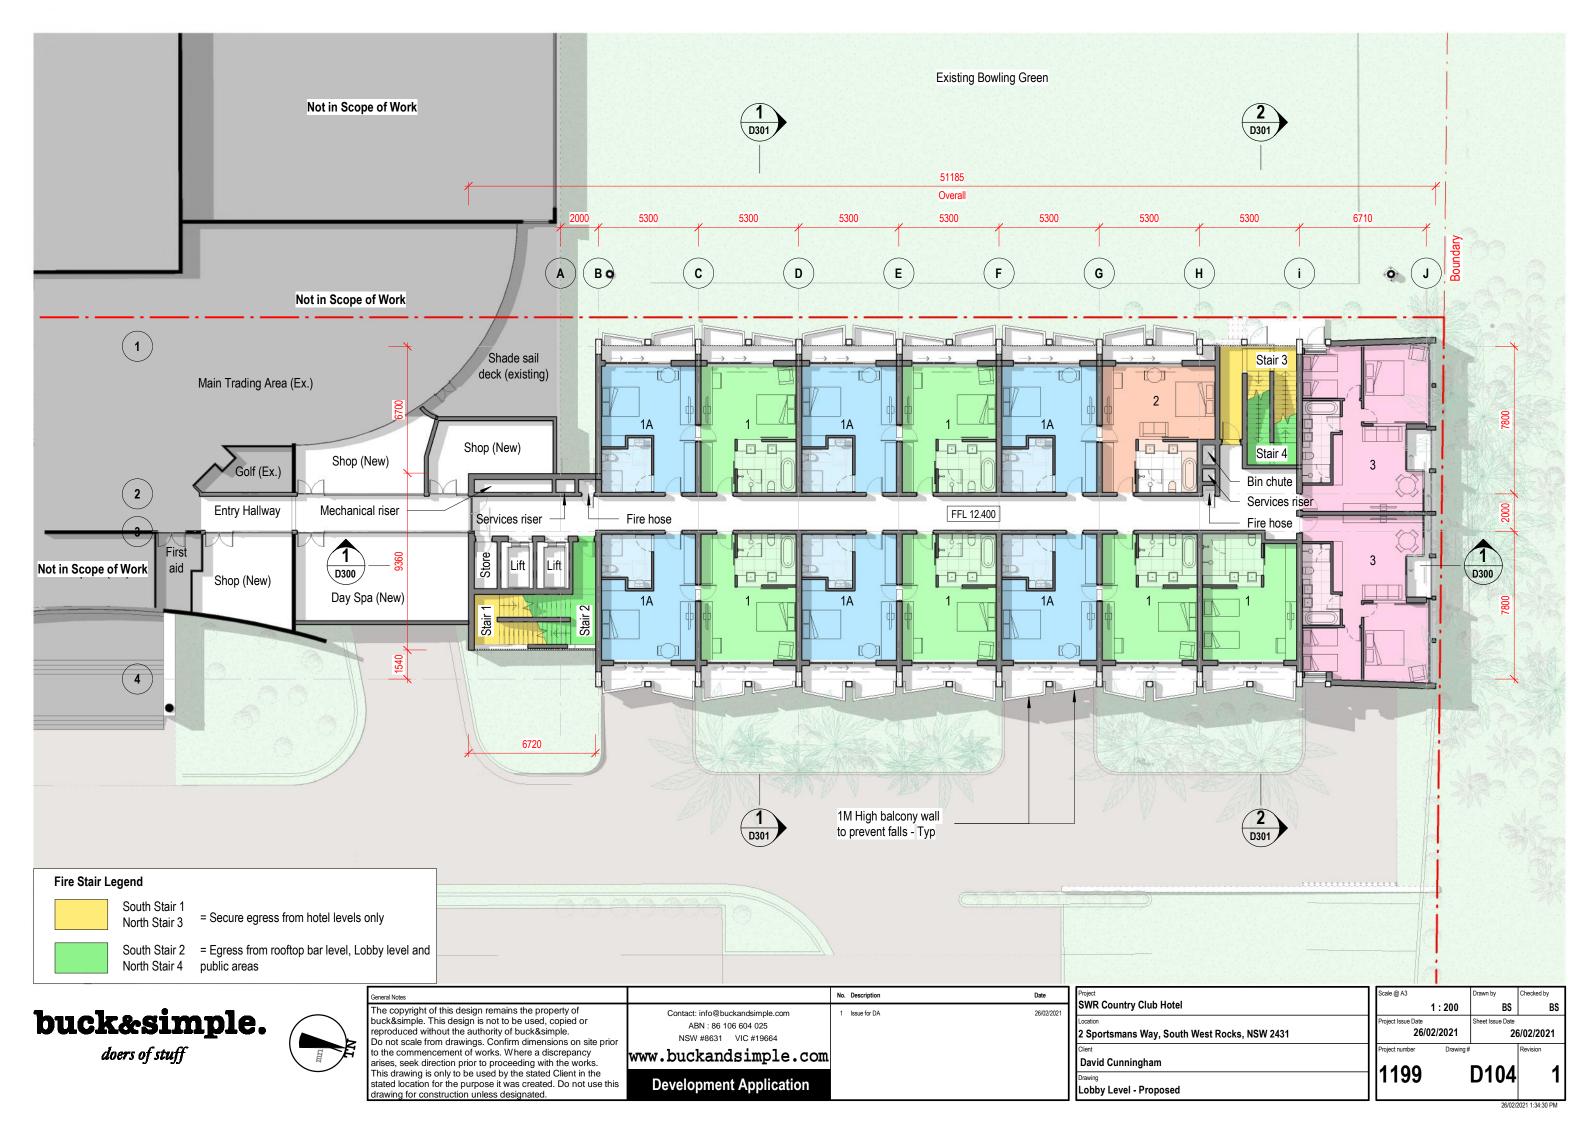

\_\_1\_ Accessible - Type 1A

\_\_\_2\_ Standard - Type 1

\_\_4\_ Executive - Type 2

| Proposed Floor Area   | S |                    |
|-----------------------|---|--------------------|
| 08 Beer Garden / Roof | : | 910m <sup>2</sup>  |
| 07 Level 3            | : | 910m <sup>2</sup>  |
| 06 Level 2            | : | 910m <sup>2</sup>  |
| 05 Level 1            | : | 910m <sup>2</sup>  |
| 04 Lobby              | : | 1016m <sup>2</sup> |
| 03 Bowling Car Park   | : | 910m <sup>2</sup>  |
| 02 Car Park           | : | 861m <sup>2</sup>  |
| 01 Basement Car Park  |   | 861m <sup>2</sup>  |
| Total                 | : | 7288m <sup>2</sup> |
|                       |   |                    |

doers of stuff

| General Notes                                                                                                                                                                                                                                                                                                                                                                                                                                                                                                                         |                                                                                                                                     | No. Description | Date | Project                                                                                                                                                 |
|---------------------------------------------------------------------------------------------------------------------------------------------------------------------------------------------------------------------------------------------------------------------------------------------------------------------------------------------------------------------------------------------------------------------------------------------------------------------------------------------------------------------------------------|-------------------------------------------------------------------------------------------------------------------------------------|-----------------|------|---------------------------------------------------------------------------------------------------------------------------------------------------------|
| The copyright of this design remains the property of<br>buck&simple. This design is not to be used, copied or<br>reproduced without the authority of buck&simple.<br>Do not scale from drawings. Confirm dimensions on site prior<br>to the commencement of works. Where a discrepancy<br>arises, seek direction prior to proceeding with the works.<br>This drawing is only to be used by the stated Client in the<br>stated location for the purpose it was created. Do not use this<br>drawing for construction unless designated. | Contact: info@buckandsimple.com<br>ABN : 86 106 604 025<br>NSW #8631 VIC #19664<br>www.buckandsimple.com<br>Development Application | 1 Issue for DA  |      | SWR Country Club Hotel<br>Location<br>2 Sportsmans Way, South West Rock<br>Client<br>David Cunningham<br>Drawing<br>Room Types & Floor Area Calculation |