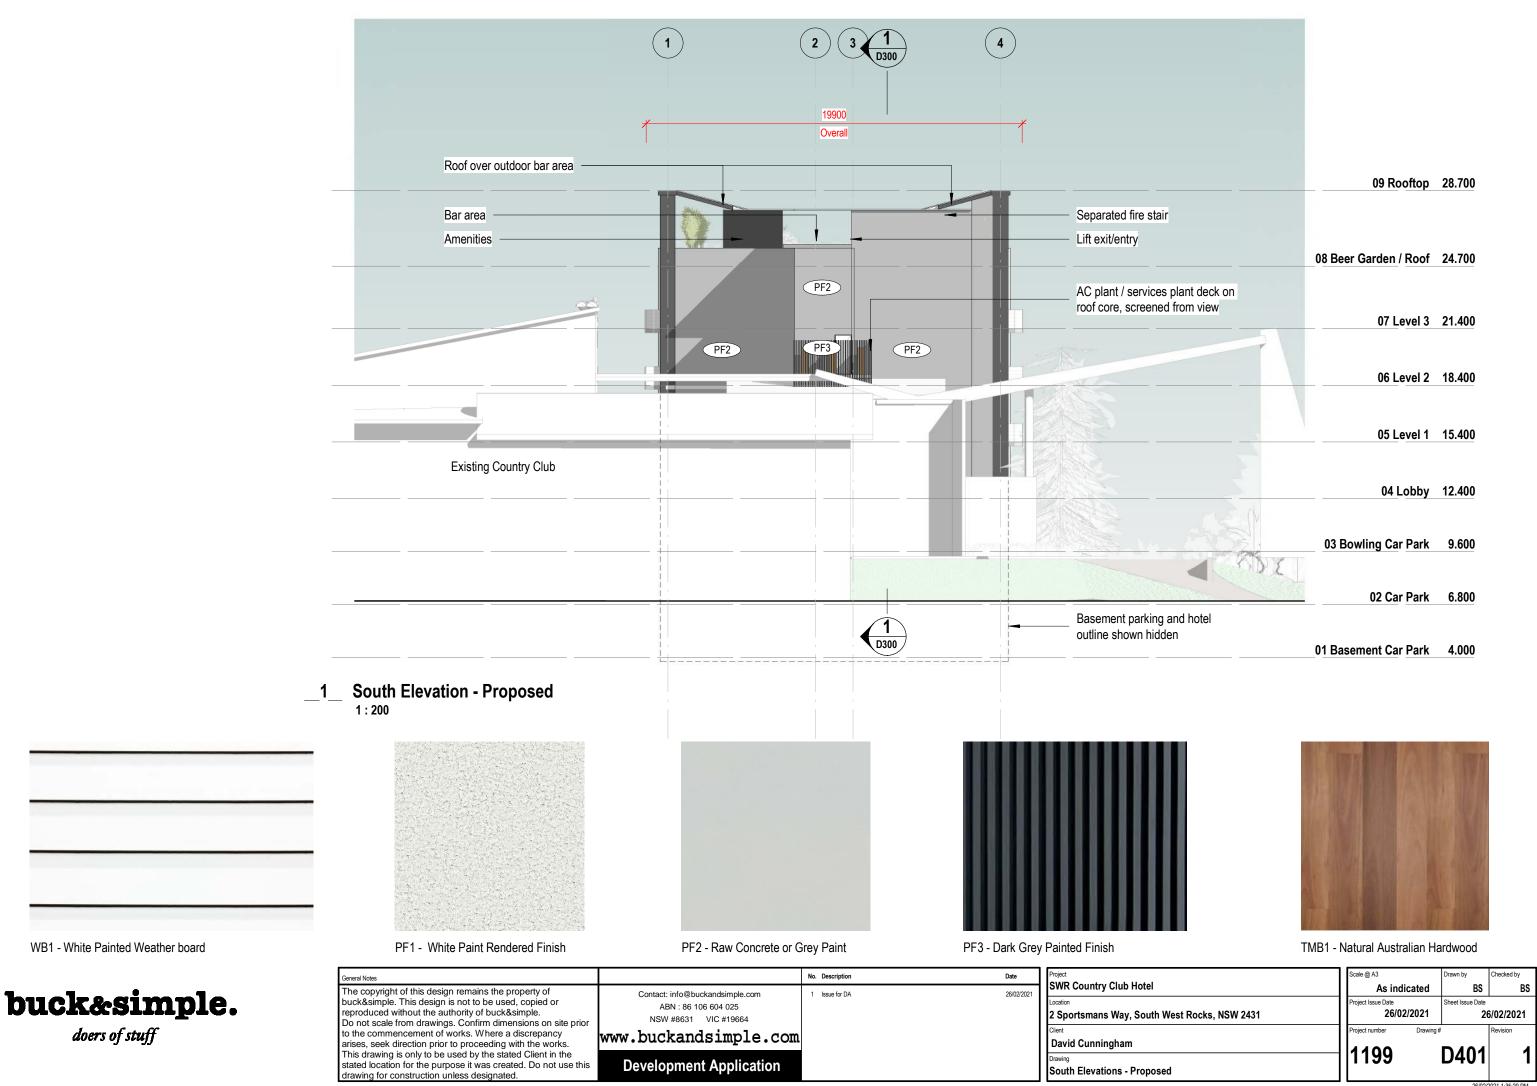

Hr

RL

Source: Six Maps NSW Planning

| No.  | Name                                                   | Rev | Date       |
|------|--------------------------------------------------------|-----|------------|
| D000 | Cover Sheet, Title Page & Notes                        | 1   | 26/02/2021 |
| D010 | Site Layout - Existing & Demolished                    | 1   | 26/02/2021 |
| D011 | Site Layout & Site Analysis - Proposed                 | 1   | 26/02/2021 |
| D070 | Landscape Plan                                         | 1   | 26/02/2021 |
| D100 | Bowling / Upper Car Park Level - Existing & Demolition | 1   | 26/02/2021 |
| D101 | Lower Car Park Level 2 - Proposed                      | 1   | 26/02/2021 |
| D102 | Lower Car Park Level 1 - Proposed                      | 1   | 26/02/2021 |
| D103 | Bowling / Upper Car Park Level - Proposed              | 1   | 26/02/2021 |
| D104 | Lobby Level - Proposed                                 | 1   | 26/02/2021 |
| D105 | Level 1 - Proposed                                     | 1   | 26/02/2021 |
| D106 | Level 2 - Proposed                                     | 1   | 26/02/2021 |
| D107 | Level 3 - Proposed                                     | 1   | 26/02/2021 |
| D108 | Rooftop Bar Level - Proposed                           | 1   | 26/02/2021 |
| D110 | Room Types & Floor Area Calculations                   | 1   | 26/02/2021 |
| D300 | Sections - Proposed                                    | 1   | 26/02/2021 |
| D301 | Sections - Proposed                                    | 1   | 26/02/2021 |
| D400 | North Elevations - Proposed                            | 1   | 26/02/2021 |
| D401 | South Elevations - Proposed                            | 1   | 26/02/2021 |
| D402 | East Elevations - Proposed                             | 1   | 26/02/2021 |
| D403 | West Elevations - Proposed                             | 1   | 26/02/2021 |
| D900 | Shadow Diagrams - June 21 9am                          | 1   | 26/02/2021 |
| D901 | Shadow Diagrams - June 21 12pm                         | 1   | 26/02/2021 |
| D902 | Shadow Diagrams - June 21 3pm                          | 1   | 26/02/2021 |
| D910 | Perspective view from East                             | 1   | 26/02/2021 |
| D911 | Perspective view from North East                       | 1   | 26/02/2021 |
| D912 | Perspective view from North                            | 1   | 26/02/2021 |
| D913 | Perspective view from North West                       | 1   | 26/02/2021 |