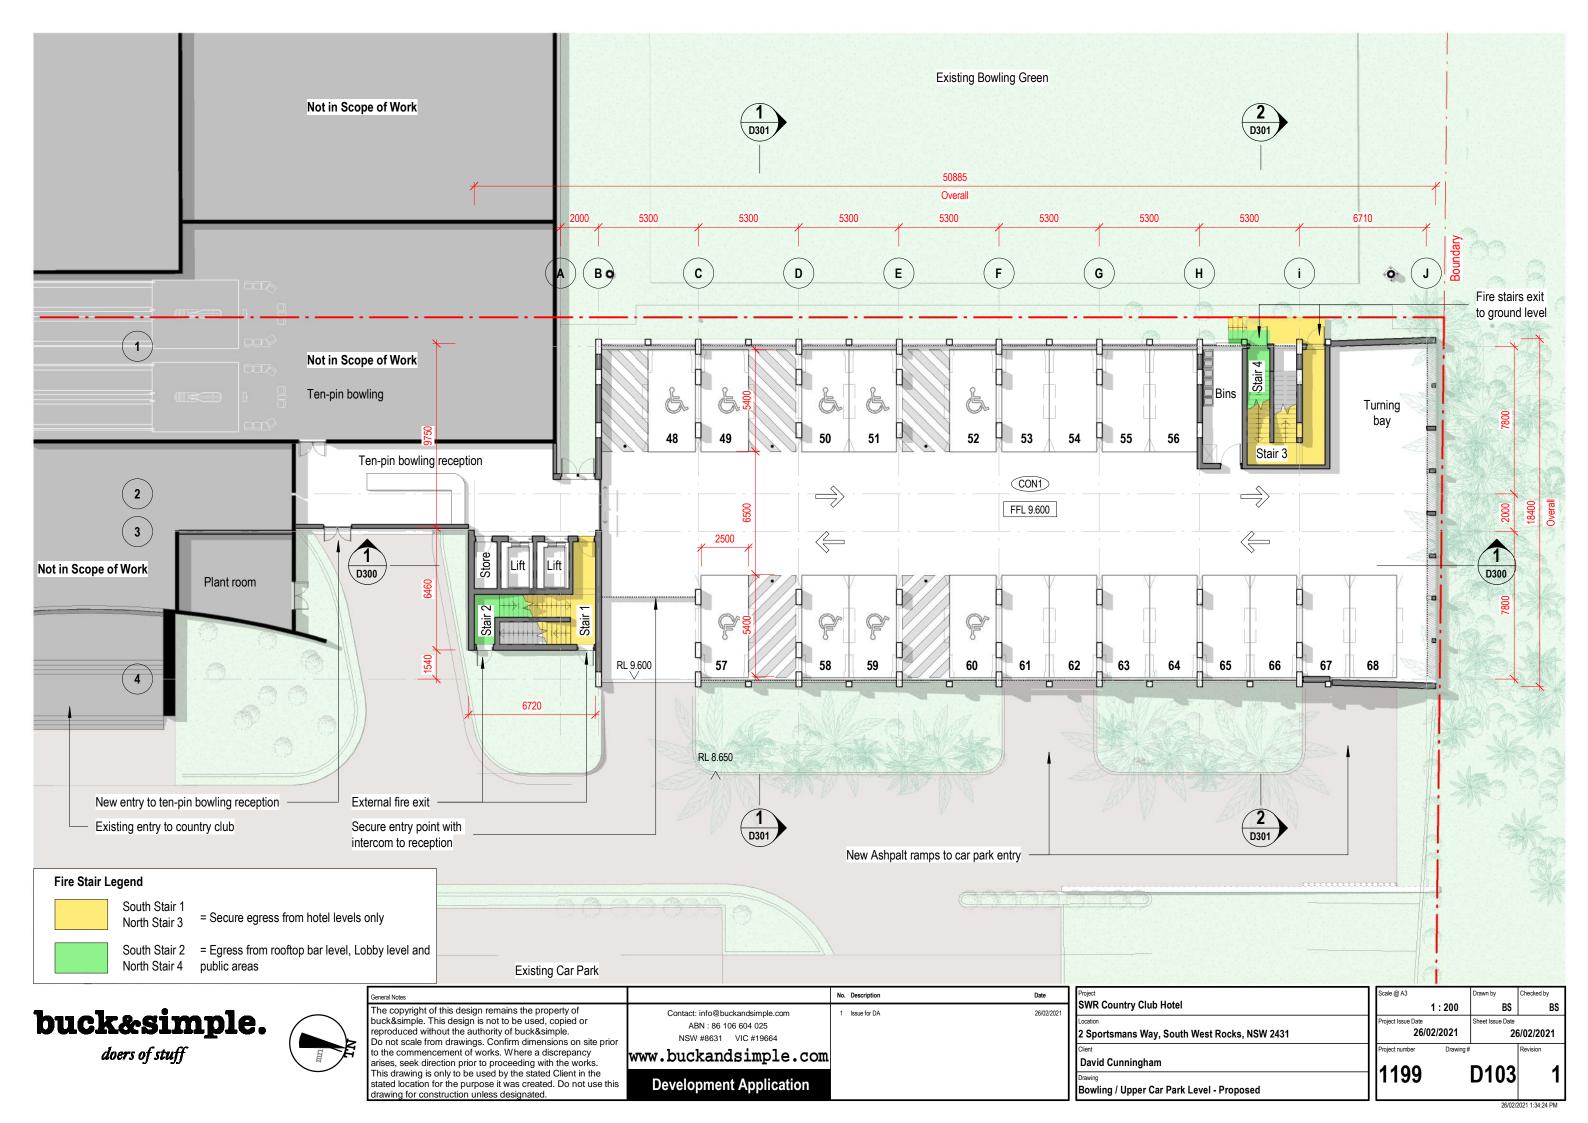

|                                 | No. Description | Date       |                                |
|---------------------------------|-----------------|------------|--------------------------------|
| Contact: info@buckandsimple.com | 1 Issue for DA  | 26/02/2021 | SWR Country Club Hotel         |
| ABN : 86 106 604 025            |                 | LOIDELDET  | Location                       |
| NSW #8631 VIC #19664            |                 |            | 2 Sportsmans Way, South Wes    |
| www.buckandsimple.com           |                 |            | Client                         |
|                                 |                 |            | David Cunningham               |
| Development Application         |                 |            | Drawing                        |
| Development Application         |                 |            | Lower Car Park Level 2 - Propo |