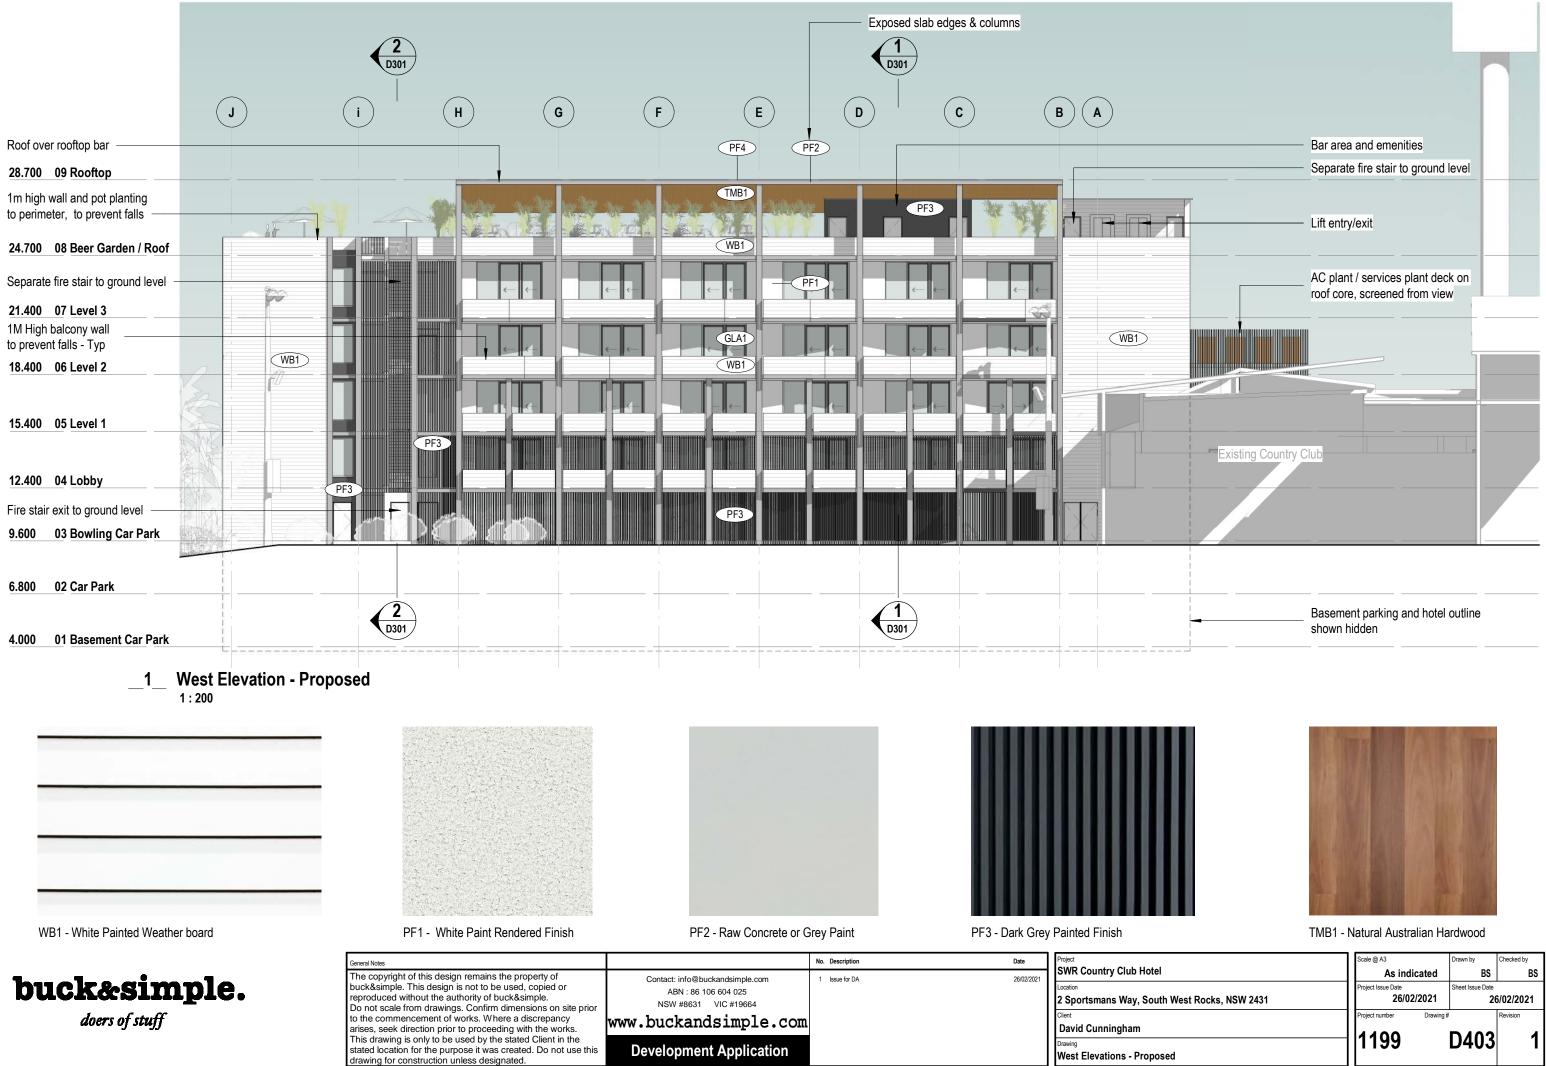

buck&simple.

doers of stuff

|                                                              | V    |     |
|--------------------------------------------------------------|------|-----|
|                                                              | 6710 |     |
|                                                              |      |     |
|                                                              | L    | í   |
| Roof over rooftop bar                                        |      |     |
| 09 Rooftop 28.700                                            |      |     |
| 1m high wall and pot planting to perimeter, to prevent falls |      | A., |
| 8 Beer Garden / Roof 24.700                                  |      |     |
| 07 Level 3 21.400                                            | 3    |     |
| 06 Level 2 18.400                                            | 3    | 3   |
| 05 Level 1 15.400                                            | 3    |     |
| 04 Lobby 12.400                                              | 3    |     |
| Separate fire stair enclosure                                |      | -   |
| 03 Bowling Car Park 9.600                                    |      |     |
|                                                              |      |     |
| 02 Car Park 6.800                                            |      |     |
| 1 Basement Car Park 4.000                                    |      |     |
|                                                              |      |     |

1199 D403 26/02/2021

West Elevations - Proposed

1 Issue for DA

26/02/2021

26/02/2021 1:36:01 PM

1 Issue for DA

26/02/2021

1 Issue for DA