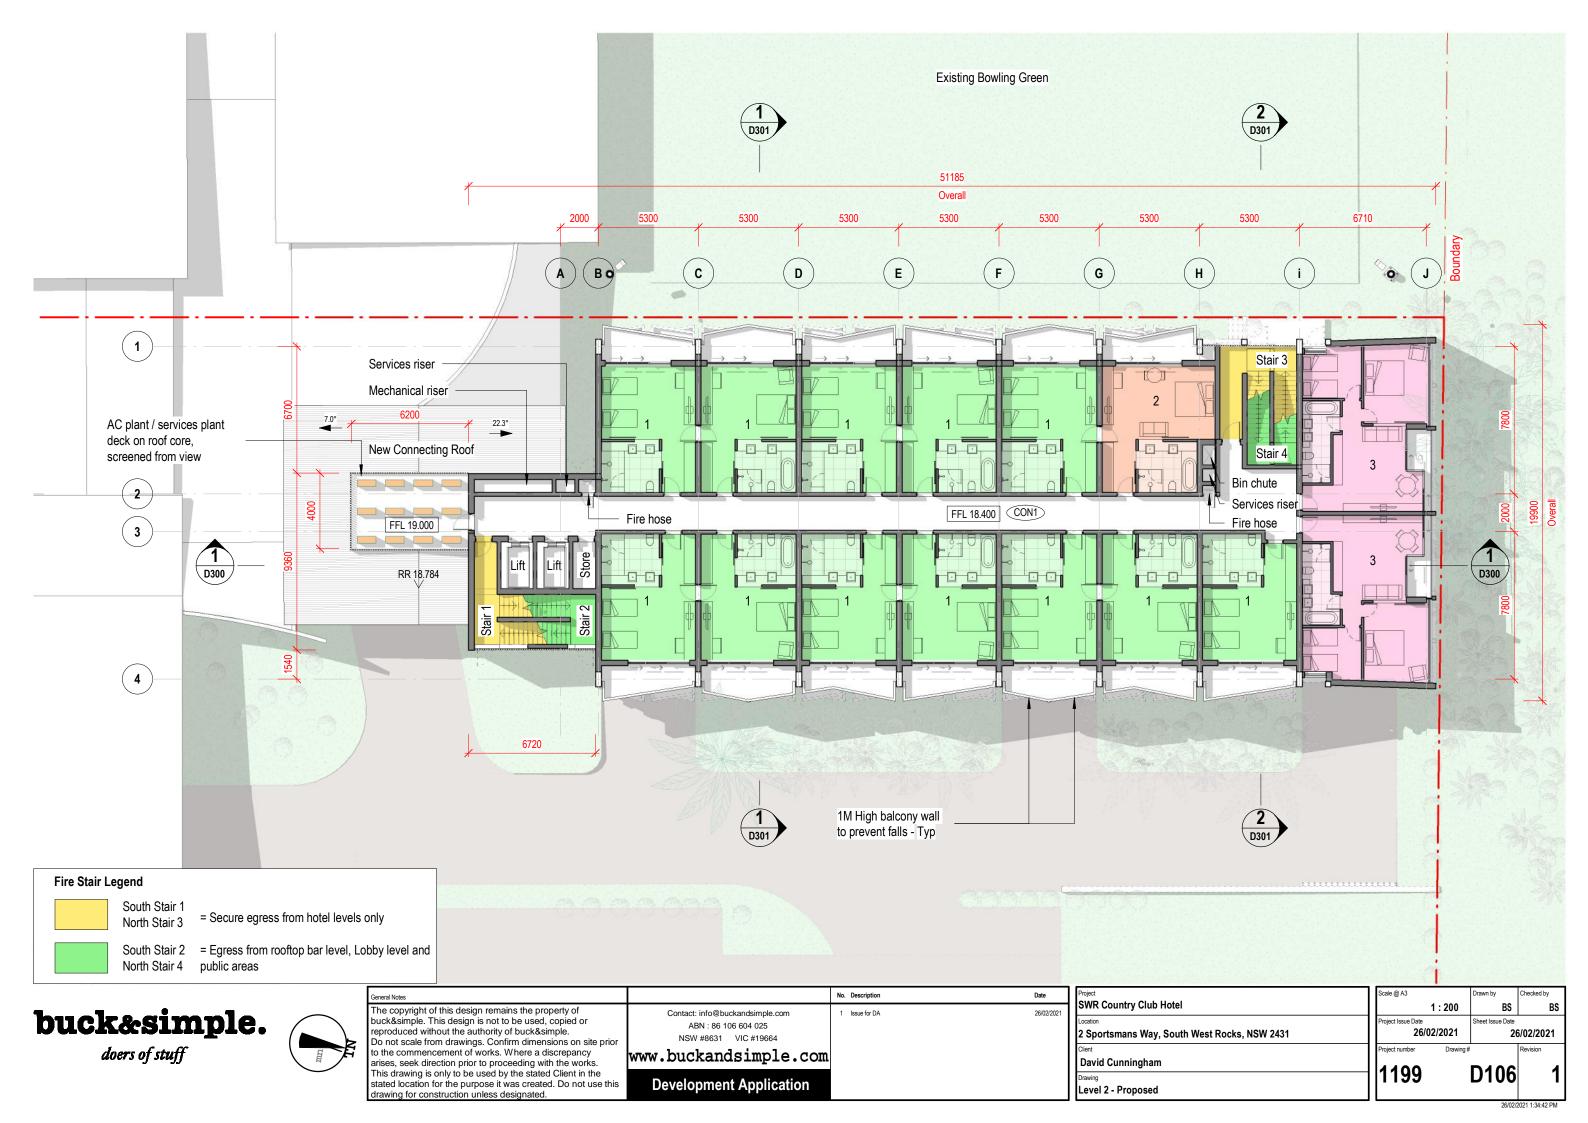

\_\_1\_ Accessible - Type 1A

\_\_\_2\_ Standard - Type 1

\_\_4\_ Executive - Type 2

| Proposed Floor Area   | S |                    |
|-----------------------|---|--------------------|
| 08 Beer Garden / Roof | : | 910m <sup>2</sup>  |
| 07 Level 3            | : | 910m <sup>2</sup>  |
| 06 Level 2            | : | 910m <sup>2</sup>  |
| 05 Level 1            | : | 910m <sup>2</sup>  |
| 04 Lobby              | : | 1016m <sup>2</sup> |
| 03 Bowling Car Park   | : | 910m <sup>2</sup>  |
| 02 Car Park           | : | 861m <sup>2</sup>  |
| 01 Basement Car Park  |   | 861m <sup>2</sup>  |
| Total                 | : | 7288m <sup>2</sup> |
|                       |   |                    |