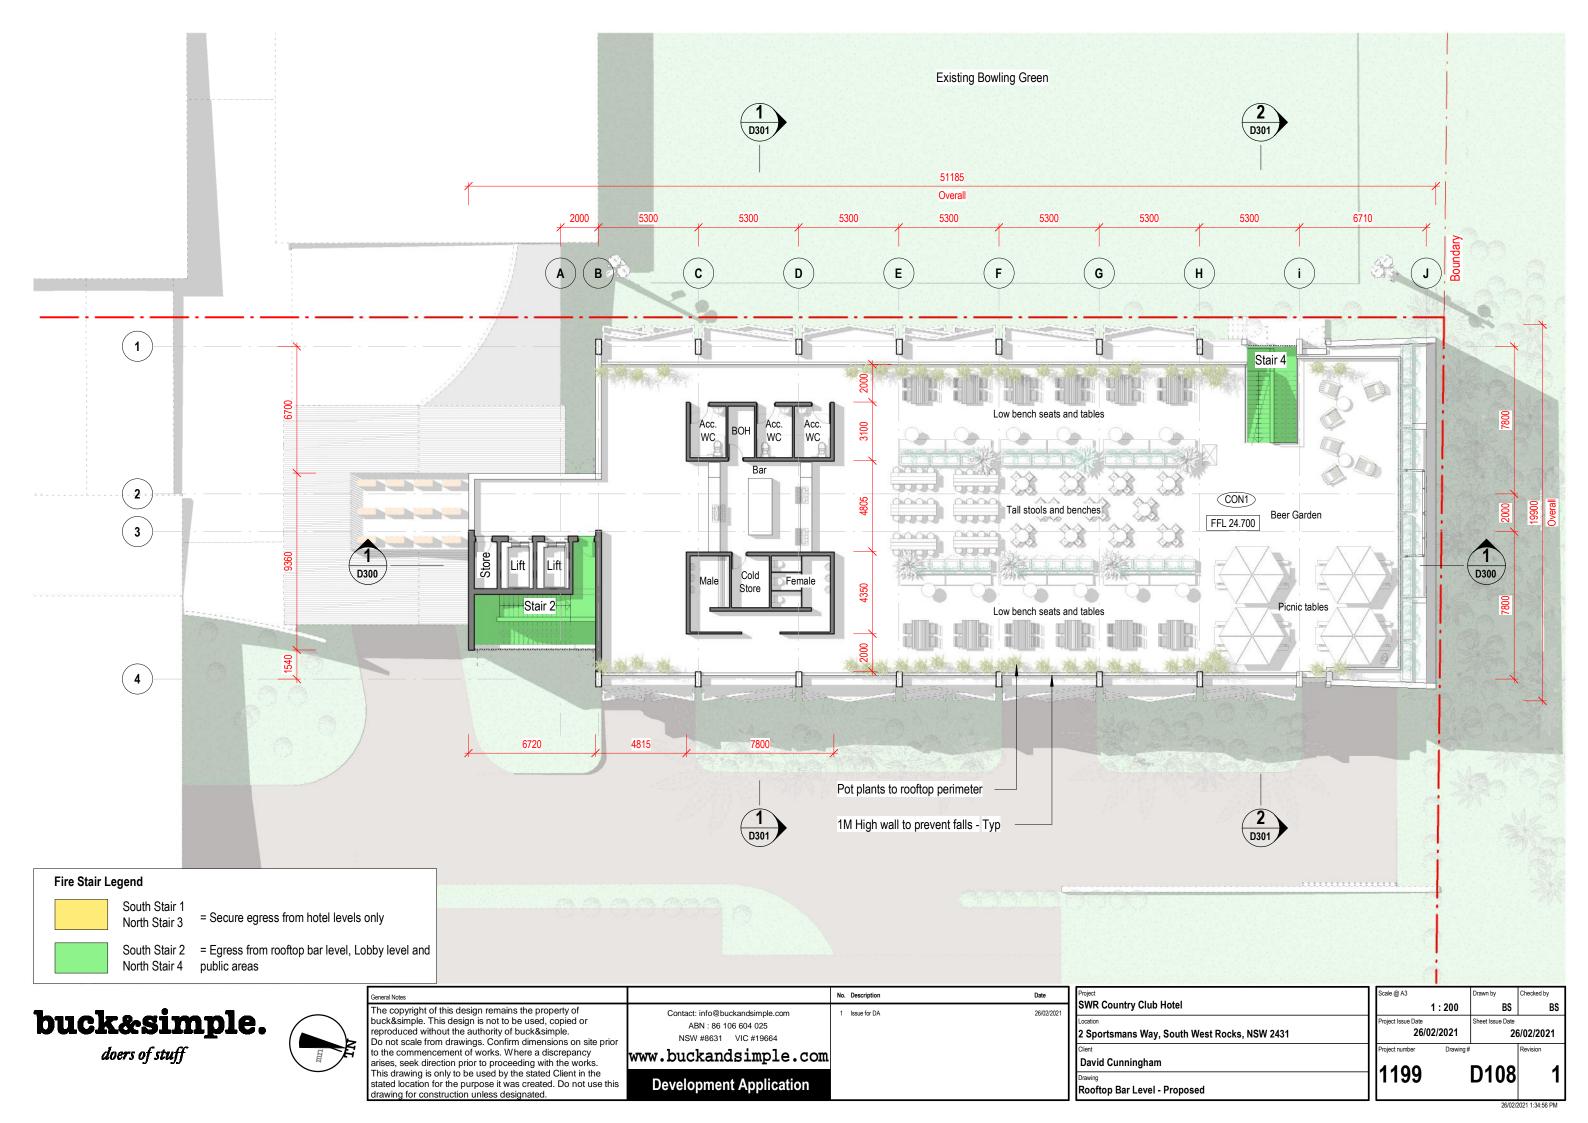

\_\_1\_ Accessible - Type 1A

\_\_\_2\_ Standard - Type 1

\_\_4\_ Executive - Type 2

| Proposed Floor Area   | S |                    |
|-----------------------|---|--------------------|
| 08 Beer Garden / Roof | : | 910m <sup>2</sup>  |
| 07 Level 3            | : | 910m <sup>2</sup>  |
| 06 Level 2            | : | 910m <sup>2</sup>  |
| 05 Level 1            | : | 910m <sup>2</sup>  |
| 04 Lobby              | : | 1016m <sup>2</sup> |
| 03 Bowling Car Park   | : | 910m <sup>2</sup>  |
| 02 Car Park           | : | 861m <sup>2</sup>  |
| 01 Basement Car Park  |   | 861m <sup>2</sup>  |
| Total                 | : | 7288m <sup>2</sup> |
|                       |   |                    |