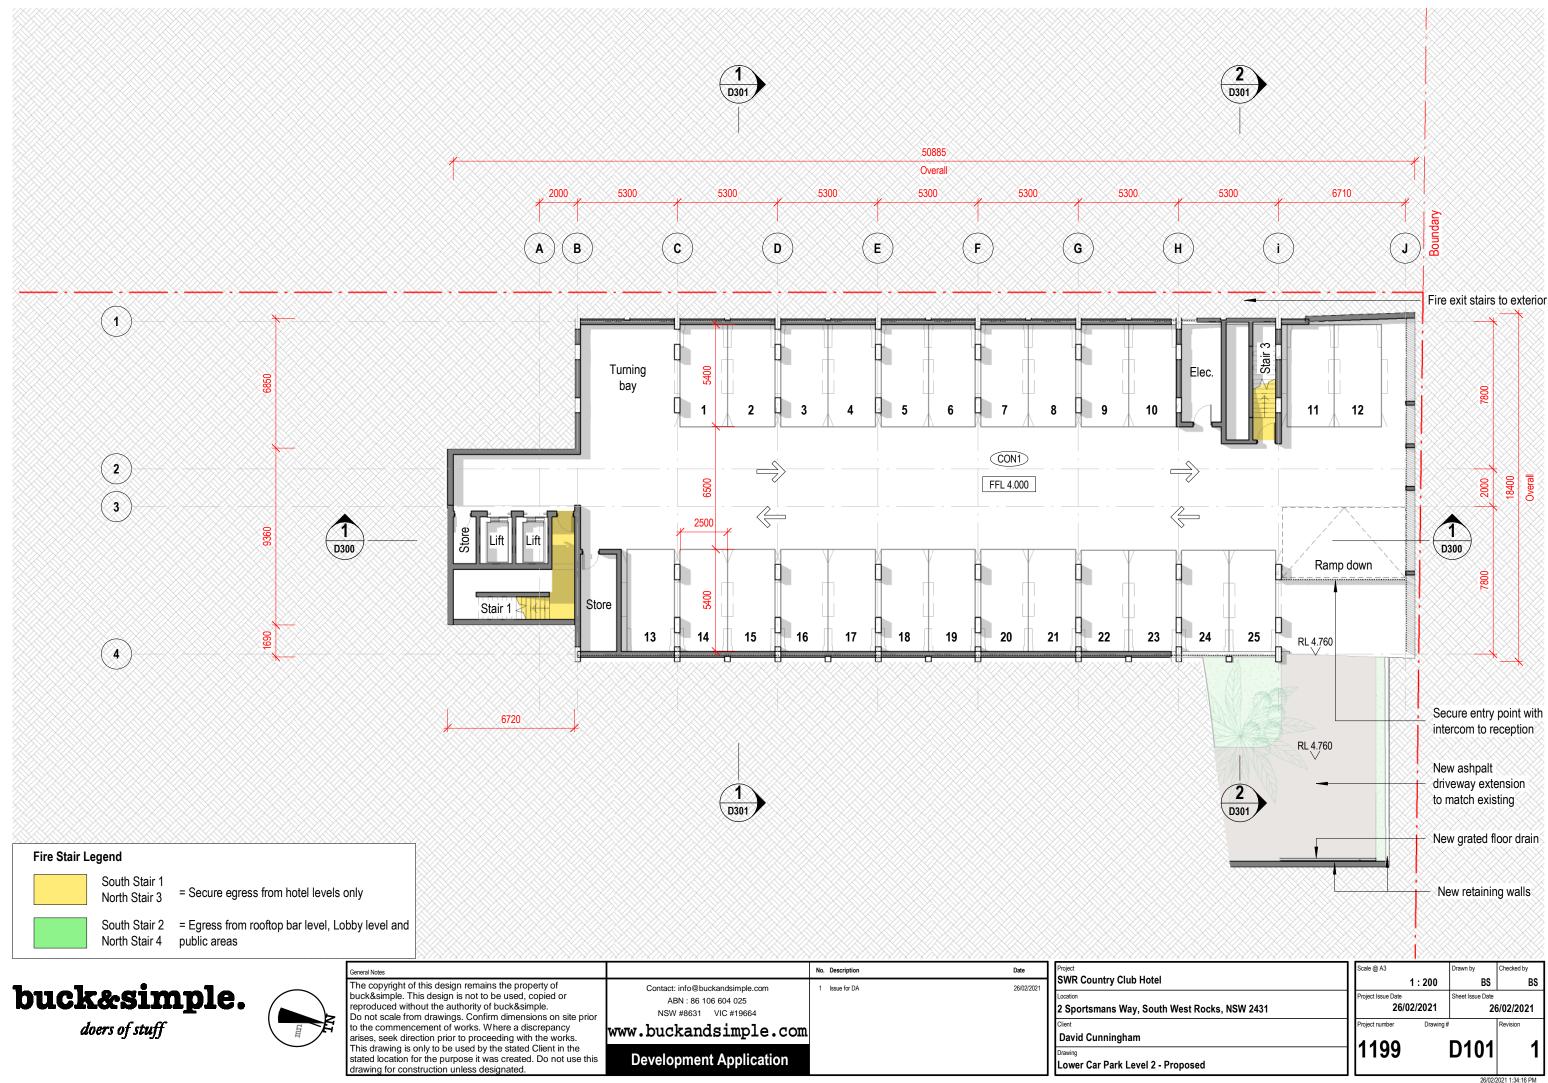

Hr

RL

Source: Six Maps NSW Planning

| No.  | Name                                                   | Rev | Date       |
|------|--------------------------------------------------------|-----|------------|
| D000 | Cover Sheet, Title Page & Notes                        | 1   | 26/02/2021 |
| D010 | Site Layout - Existing & Demolished                    | 1   | 26/02/2021 |
| D011 | Site Layout & Site Analysis - Proposed                 | 1   | 26/02/2021 |
| D070 | Landscape Plan                                         | 1   | 26/02/2021 |
| D100 | Bowling / Upper Car Park Level - Existing & Demolition | 1   | 26/02/2021 |
| D101 | Lower Car Park Level 2 - Proposed                      | 1   | 26/02/2021 |
| D102 | Lower Car Park Level 1 - Proposed                      | 1   | 26/02/2021 |
| D103 | Bowling / Upper Car Park Level - Proposed              | 1   | 26/02/2021 |
| D104 | Lobby Level - Proposed                                 | 1   | 26/02/2021 |
| D105 | Level 1 - Proposed                                     | 1   | 26/02/2021 |
| D106 | Level 2 - Proposed                                     | 1   | 26/02/2021 |
| D107 | Level 3 - Proposed                                     | 1   | 26/02/2021 |
| D108 | Rooftop Bar Level - Proposed                           | 1   | 26/02/2021 |
| D110 | Room Types & Floor Area Calculations                   | 1   | 26/02/2021 |
| D300 | Sections - Proposed                                    | 1   | 26/02/2021 |
| D301 | Sections - Proposed                                    | 1   | 26/02/2021 |
| D400 | North Elevations - Proposed                            | 1   | 26/02/2021 |
| D401 | South Elevations - Proposed                            | 1   | 26/02/2021 |
| D402 | East Elevations - Proposed                             | 1   | 26/02/2021 |
| D403 | West Elevations - Proposed                             | 1   | 26/02/2021 |
| D900 | Shadow Diagrams - June 21 9am                          | 1   | 26/02/2021 |
| D901 | Shadow Diagrams - June 21 12pm                         | 1   | 26/02/2021 |
| D902 | Shadow Diagrams - June 21 3pm                          | 1   | 26/02/2021 |
| D910 | Perspective view from East                             | 1   | 26/02/2021 |
| D911 | Perspective view from North East                       | 1   | 26/02/2021 |
| D912 | Perspective view from North                            | 1   | 26/02/2021 |
| D913 | Perspective view from North West                       | 1   | 26/02/2021 |

|                                 | No. Description | Date       |                                |
|---------------------------------|-----------------|------------|--------------------------------|
| Contact: info@buckandsimple.com | 1 Issue for DA  | 26/02/2021 | SWR Country Club Hotel         |
| ABN : 86 106 604 025            |                 | LOIDELDET  | Location                       |
| NSW #8631 VIC #19664            |                 |            | 2 Sportsmans Way, South Wes    |
| www.buckandsimple.com           |                 |            | Client                         |
|                                 |                 |            | David Cunningham               |
| Development Application         |                 |            | Drawing                        |
| Development Application         |                 |            | Lower Car Park Level 2 - Propo |

\_\_1\_ Accessible - Type 1A

\_\_\_2\_ Standard - Type 1

\_\_4\_ Executive - Type 2

| Proposed Floor Area   | S |                    |
|-----------------------|---|--------------------|
| 08 Beer Garden / Roof | : | 910m <sup>2</sup>  |
| 07 Level 3            | : | 910m <sup>2</sup>  |
| 06 Level 2            | : | 910m <sup>2</sup>  |
| 05 Level 1            | : | 910m <sup>2</sup>  |
| 04 Lobby              | : | 1016m <sup>2</sup> |
| 03 Bowling Car Park   | : | 910m <sup>2</sup>  |
| 02 Car Park           | : | 861m <sup>2</sup>  |
| 01 Basement Car Park  |   | 861m <sup>2</sup>  |
| Total                 | : | 7288m <sup>2</sup> |
|                       |   |                    |