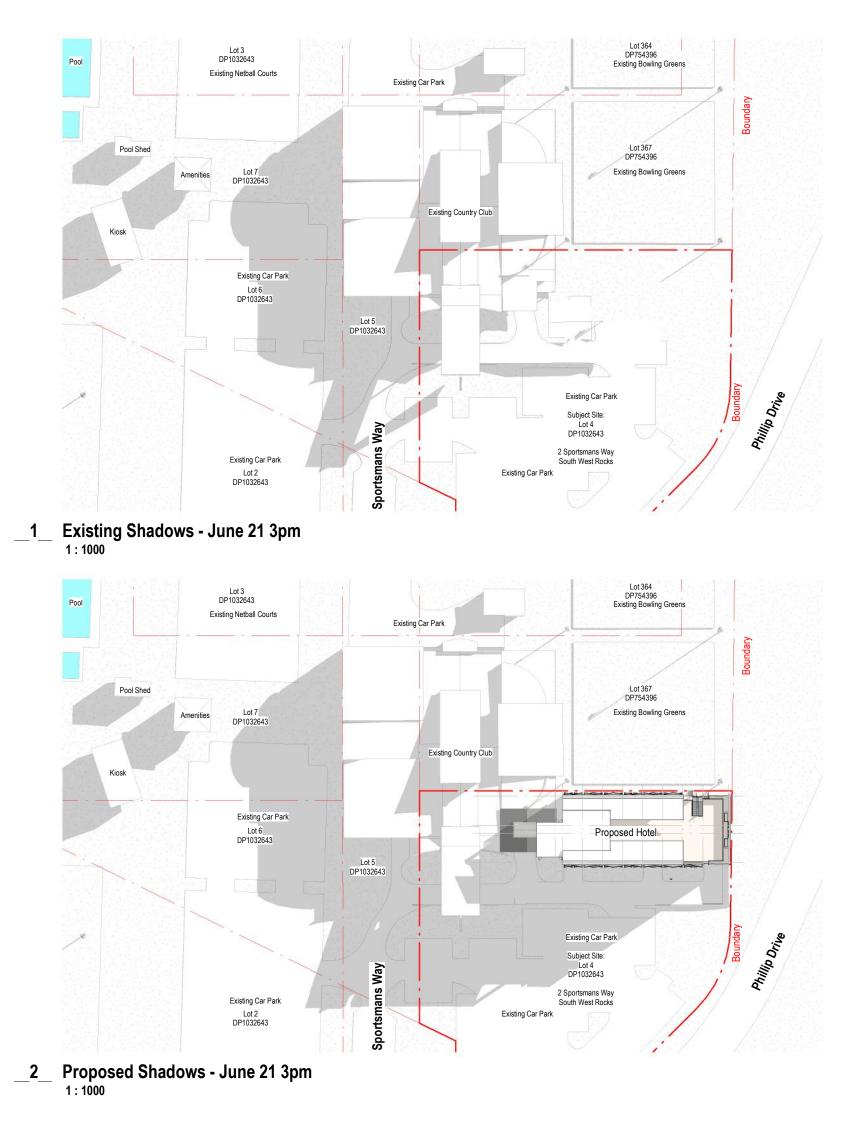

Hr

RL

Source: Six Maps NSW Planning

| No.  | Name                                                   | Rev | Date       |
|------|--------------------------------------------------------|-----|------------|
| D000 | Cover Sheet, Title Page & Notes                        | 1   | 26/02/2021 |
| D010 | Site Layout - Existing & Demolished                    | 1   | 26/02/2021 |
| D011 | Site Layout & Site Analysis - Proposed                 | 1   | 26/02/2021 |
| D070 | Landscape Plan                                         | 1   | 26/02/2021 |
| D100 | Bowling / Upper Car Park Level - Existing & Demolition | 1   | 26/02/2021 |
| D101 | Lower Car Park Level 2 - Proposed                      | 1   | 26/02/2021 |
| D102 | Lower Car Park Level 1 - Proposed                      | 1   | 26/02/2021 |
| D103 | Bowling / Upper Car Park Level - Proposed              | 1   | 26/02/2021 |
| D104 | Lobby Level - Proposed                                 | 1   | 26/02/2021 |
| D105 | Level 1 - Proposed                                     | 1   | 26/02/2021 |
| D106 | Level 2 - Proposed                                     | 1   | 26/02/2021 |
| D107 | Level 3 - Proposed                                     | 1   | 26/02/2021 |
| D108 | Rooftop Bar Level - Proposed                           | 1   | 26/02/2021 |
| D110 | Room Types & Floor Area Calculations                   | 1   | 26/02/2021 |
| D300 | Sections - Proposed                                    | 1   | 26/02/2021 |
| D301 | Sections - Proposed                                    | 1   | 26/02/2021 |
| D400 | North Elevations - Proposed                            | 1   | 26/02/2021 |
| D401 | South Elevations - Proposed                            | 1   | 26/02/2021 |
| D402 | East Elevations - Proposed                             | 1   | 26/02/2021 |
| D403 | West Elevations - Proposed                             | 1   | 26/02/2021 |
| D900 | Shadow Diagrams - June 21 9am                          | 1   | 26/02/2021 |
| D901 | Shadow Diagrams - June 21 12pm                         | 1   | 26/02/2021 |
| D902 | Shadow Diagrams - June 21 3pm                          | 1   | 26/02/2021 |
| D910 | Perspective view from East                             | 1   | 26/02/2021 |
| D911 | Perspective view from North East                       | 1   | 26/02/2021 |
| D912 | Perspective view from North                            | 1   | 26/02/2021 |
| D913 | Perspective view from North West                       | 1   | 26/02/2021 |