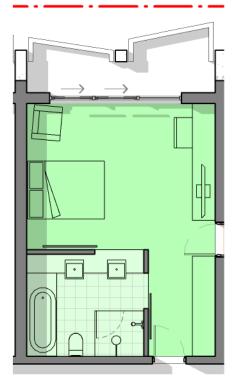

\_\_1\_ Accessible - Type 1A

\_\_\_2\_ Standard - Type 1

\_\_4\_ Executive - Type 2

| Proposed Floor Area   | S |                    |
|-----------------------|---|--------------------|
| 08 Beer Garden / Roof | : | 910m <sup>2</sup>  |
| 07 Level 3            | : | 910m <sup>2</sup>  |
| 06 Level 2            | : | 910m <sup>2</sup>  |
| 05 Level 1            | : | 910m <sup>2</sup>  |
| 04 Lobby              | : | 1016m <sup>2</sup> |
| 03 Bowling Car Park   | : | 910m <sup>2</sup>  |
| 02 Car Park           | : | 861m <sup>2</sup>  |
| 01 Basement Car Park  |   | 861m <sup>2</sup>  |
| Total                 | : | 7288m <sup>2</sup> |
|                       |   |                    |