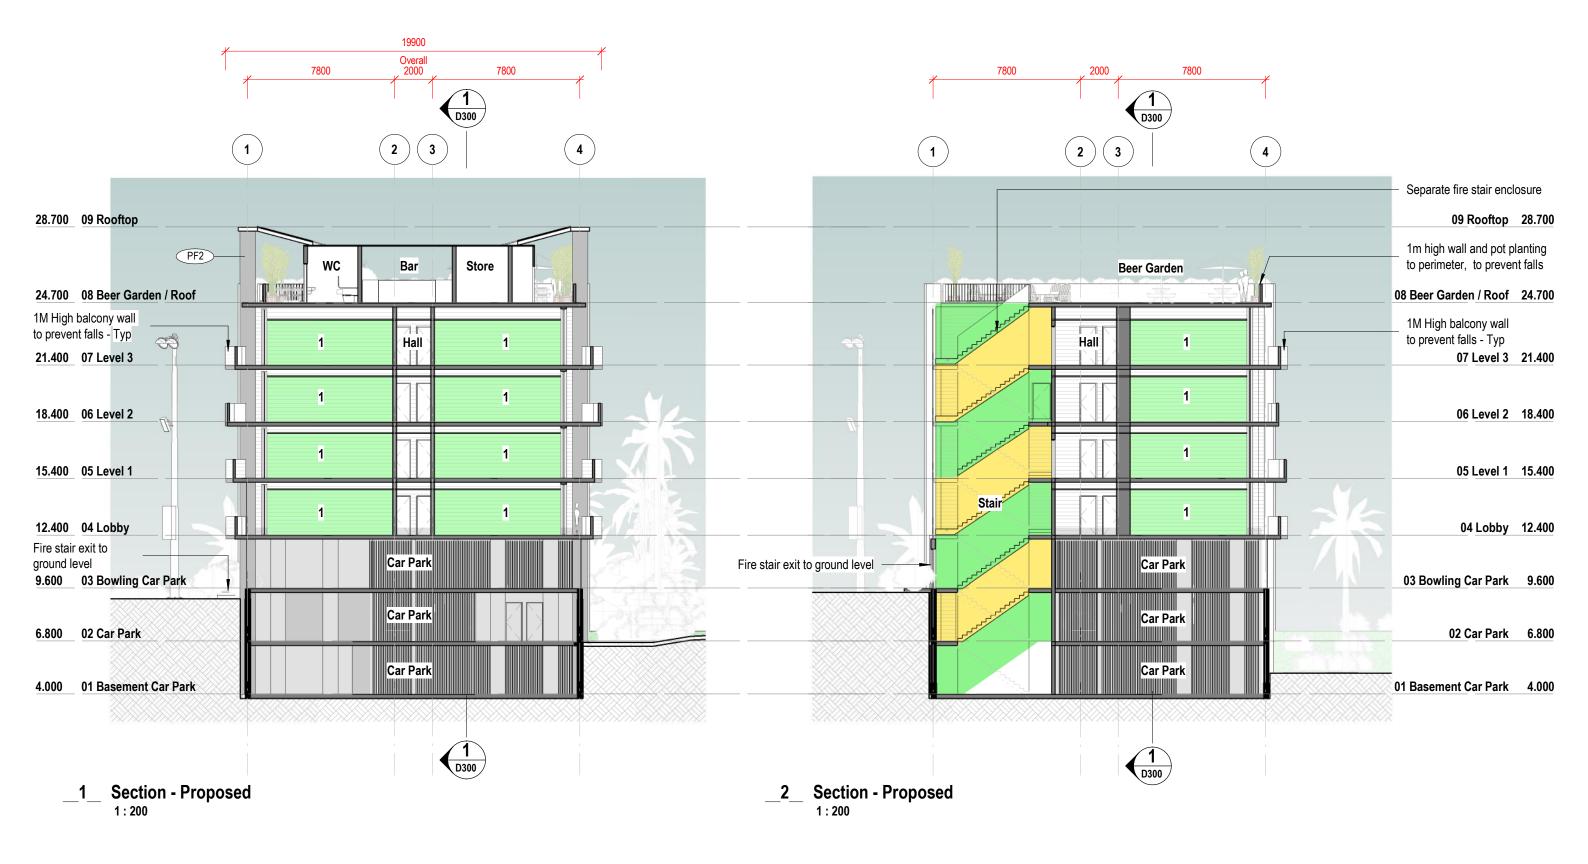

\_\_5\_ Suite - Type 3

| General Notes                                                                                                    |                                 | No. Description | Date       | Project                                      | Scale @ A3         |           | Drawn by         | Checked by        |   |
|------------------------------------------------------------------------------------------------------------------|---------------------------------|-----------------|------------|----------------------------------------------|--------------------|-----------|------------------|-------------------|---|
| The copyright of this design remains the property of                                                             | Contact: info@buckandsimple.com | 1 Issue for DA  | 26/02/2021 | SWR Country Club Hotel                       | 1                  | : 200     | BS               | BS                | _ |
| buck&simple. This design is not to be used, copied or                                                            | ABN : 86 106 604 025            |                 |            | Location                                     | Project Issue Date |           | Sheet Issue Date |                   |   |
| reproduced without the authority of buck&simple.<br>Do not scale from drawings. Confirm dimensions on site prior | NSW #8631 VIC #19664            |                 |            | 2 Sportsmans Way, South West Rocks, NSW 2431 | 26/02              | 2/2021    | 2                | 26/02/2021        |   |
|                                                                                                                  | www.buckandsimple.com           |                 |            | Client                                       | Project number     | Drawing # | #                | Revision          | ٦ |
| anses, seek direction profito proceeding with the works.                                                         | www.buckanusimpre.com           |                 |            | David Cunningham                             | 4400               |           |                  |                   |   |
| This drawing is only to be used by the stated Client in the                                                      | Development Application         |                 |            | Drawing                                      | 1199               |           | D300             | / 1               |   |
| stated location for the purpose it was created. Do not use this drawing for construction unless designated.      | Development Application         |                 |            | Sections - Proposed                          |                    |           |                  |                   |   |
| g                                                                                                                |                                 |                 |            |                                              |                    |           | 26/02            | 2/2021 1:35:01 PM | - |

buck&simple.

doers of stuff

|                                                              | V    |     |
|--------------------------------------------------------------|------|-----|
|                                                              | 6710 |     |
|                                                              |      |     |
|                                                              | L    | í   |
| Roof over rooftop bar                                        |      |     |
| 09 Rooftop 28.700                                            |      |     |
| 1m high wall and pot planting to perimeter, to prevent falls |      | A., |
| 8 Beer Garden / Roof 24.700                                  |      |     |
| 07 Level 3 21.400                                            | 3    |     |
| 06 Level 2 18.400                                            | 3    | 3   |
| 05 Level 1 15.400                                            | 3    |     |
| 04 Lobby 12.400                                              | 3    |     |
| Separate fire stair enclosure                                |      | -   |
| 03 Bowling Car Park 9.600                                    |      |     |
|                                                              |      |     |
| 02 Car Park 6.800                                            |      |     |
| 1 Basement Car Park 4.000                                    |      |     |
|                                                              |      |     |

doers of stuff

| In the copyright of this design is the property of the contact: info@buckAsimple.com       1 issue for DA       2602/2021         buckAsimple. This design is not to be used, copied or reproduced without the authority of buckAsimple.       ABN : 86 106 604 025       NSW #8631 VIC #19664         Do not scale from drawings. Confirm dimensions on site prior to the commencement of works. Where a discrepancy arises seek direction prior to proceeding with the works       NSW #8631 VIC #19664       Project number       Project number       26/02/2021       Iccation         WWW.buckAndsimple.com       Revision       Revision       Revision       Revision       Revision | General Notes                                     |                         | No. Description | Date       |                  | Scale @ A3 | Drawn by               | Checked by |
|----------------------------------------------------------------------------------------------------------------------------------------------------------------------------------------------------------------------------------------------------------------------------------------------------------------------------------------------------------------------------------------------------------------------------------------------------------------------------------------------------------------------------------------------------------------------------------------------------------------------------------------------------------------------------------------------|---------------------------------------------------|-------------------------|-----------------|------------|------------------|------------|------------------------|------------|
| reproduced without the authority of buck&simple.<br>Do not scale from drawings. Confirm dimensions on site prior<br>to the commencement of works. Where a discrepancy<br>arises seek direction prior to proceeding with the works                                                                                                                                                                                                                                                                                                                                                                                                                                                            |                                                   |                         | 1 Issue for DA  | 26/02/2021 | ,                |            | BS<br>Sheet Issue Date | BS         |
| to the commencement of works. Where a discrepancy arises seek direction prior to proceeding with the works www.buckandsimple.com                                                                                                                                                                                                                                                                                                                                                                                                                                                                                                                                                             | reproduced without the authority of buck&simple.  |                         |                 |            |                  | 1 '        |                        |            |
| This drawing is only to be used by the stated Client in the                                                                                                                                                                                                                                                                                                                                                                                                                                                                                                                                                                                                                                  | to the commencement of works. Where a discrepancy | www.buckandsimple.com   |                 |            | David Cunningham |            | 5 ···                  |            |
| stated location for the purpose it was created. Do not use this drawing for construction unless designated.                                                                                                                                                                                                                                                                                                                                                                                                                                                                                                                                                                                  |                                                   | Development Application |                 |            |                  | 1199       | D301                   | 1          |