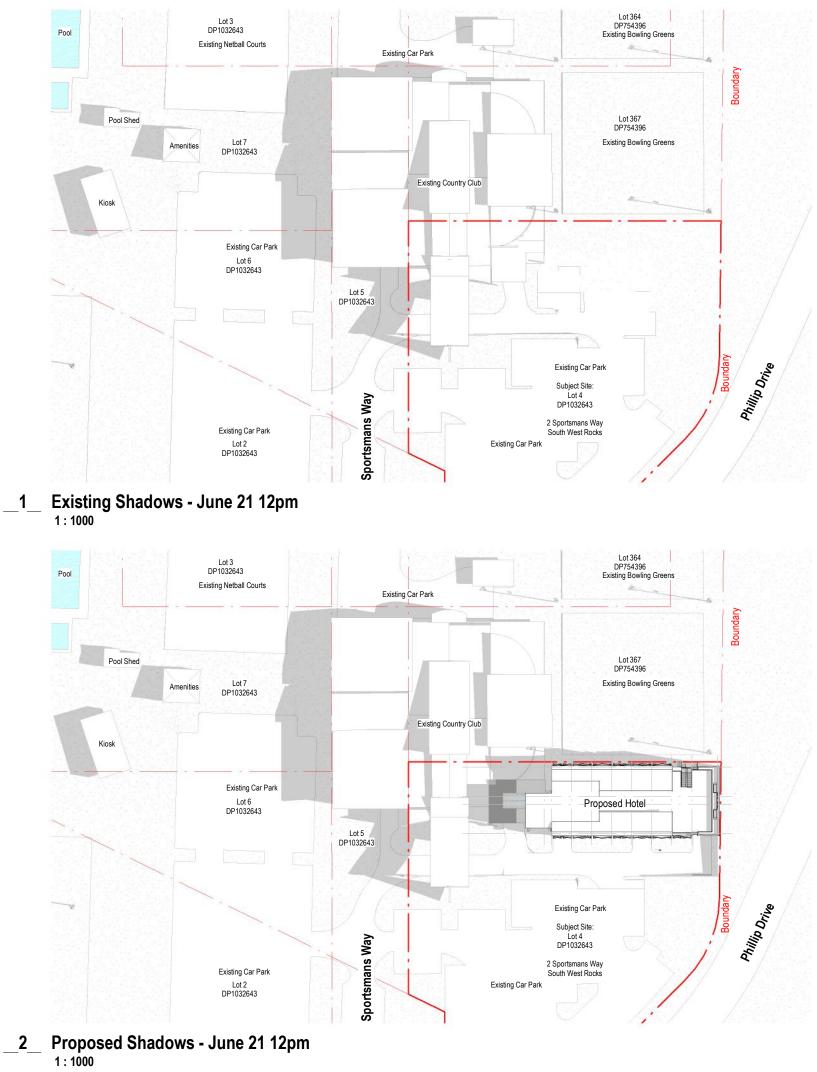

Hr

RL

Source: Six Maps NSW Planning

| No.  | Name                                                   | Rev | Date       |
|------|--------------------------------------------------------|-----|------------|
| D000 | Cover Sheet, Title Page & Notes                        | 1   | 26/02/2021 |
| D010 | Site Layout - Existing & Demolished                    | 1   | 26/02/2021 |
| D011 | Site Layout & Site Analysis - Proposed                 | 1   | 26/02/2021 |
| D070 | Landscape Plan                                         | 1   | 26/02/2021 |
| D100 | Bowling / Upper Car Park Level - Existing & Demolition | 1   | 26/02/2021 |
| D101 | Lower Car Park Level 2 - Proposed                      | 1   | 26/02/2021 |
| D102 | Lower Car Park Level 1 - Proposed                      | 1   | 26/02/2021 |
| D103 | Bowling / Upper Car Park Level - Proposed              | 1   | 26/02/2021 |
| D104 | Lobby Level - Proposed                                 | 1   | 26/02/2021 |
| D105 | Level 1 - Proposed                                     | 1   | 26/02/2021 |
| D106 | Level 2 - Proposed                                     | 1   | 26/02/2021 |
| D107 | Level 3 - Proposed                                     | 1   | 26/02/2021 |
| D108 | Rooftop Bar Level - Proposed                           | 1   | 26/02/2021 |
| D110 | Room Types & Floor Area Calculations                   | 1   | 26/02/2021 |
| D300 | Sections - Proposed                                    | 1   | 26/02/2021 |
| D301 | Sections - Proposed                                    | 1   | 26/02/2021 |
| D400 | North Elevations - Proposed                            | 1   | 26/02/2021 |
| D401 | South Elevations - Proposed                            | 1   | 26/02/2021 |
| D402 | East Elevations - Proposed                             | 1   | 26/02/2021 |
| D403 | West Elevations - Proposed                             | 1   | 26/02/2021 |
| D900 | Shadow Diagrams - June 21 9am                          | 1   | 26/02/2021 |
| D901 | Shadow Diagrams - June 21 12pm                         | 1   | 26/02/2021 |
| D902 | Shadow Diagrams - June 21 3pm                          | 1   | 26/02/2021 |
| D910 | Perspective view from East                             | 1   | 26/02/2021 |
| D911 | Perspective view from North East                       | 1   | 26/02/2021 |
| D912 | Perspective view from North                            | 1   | 26/02/2021 |
| D913 | Perspective view from North West                       | 1   | 26/02/2021 |