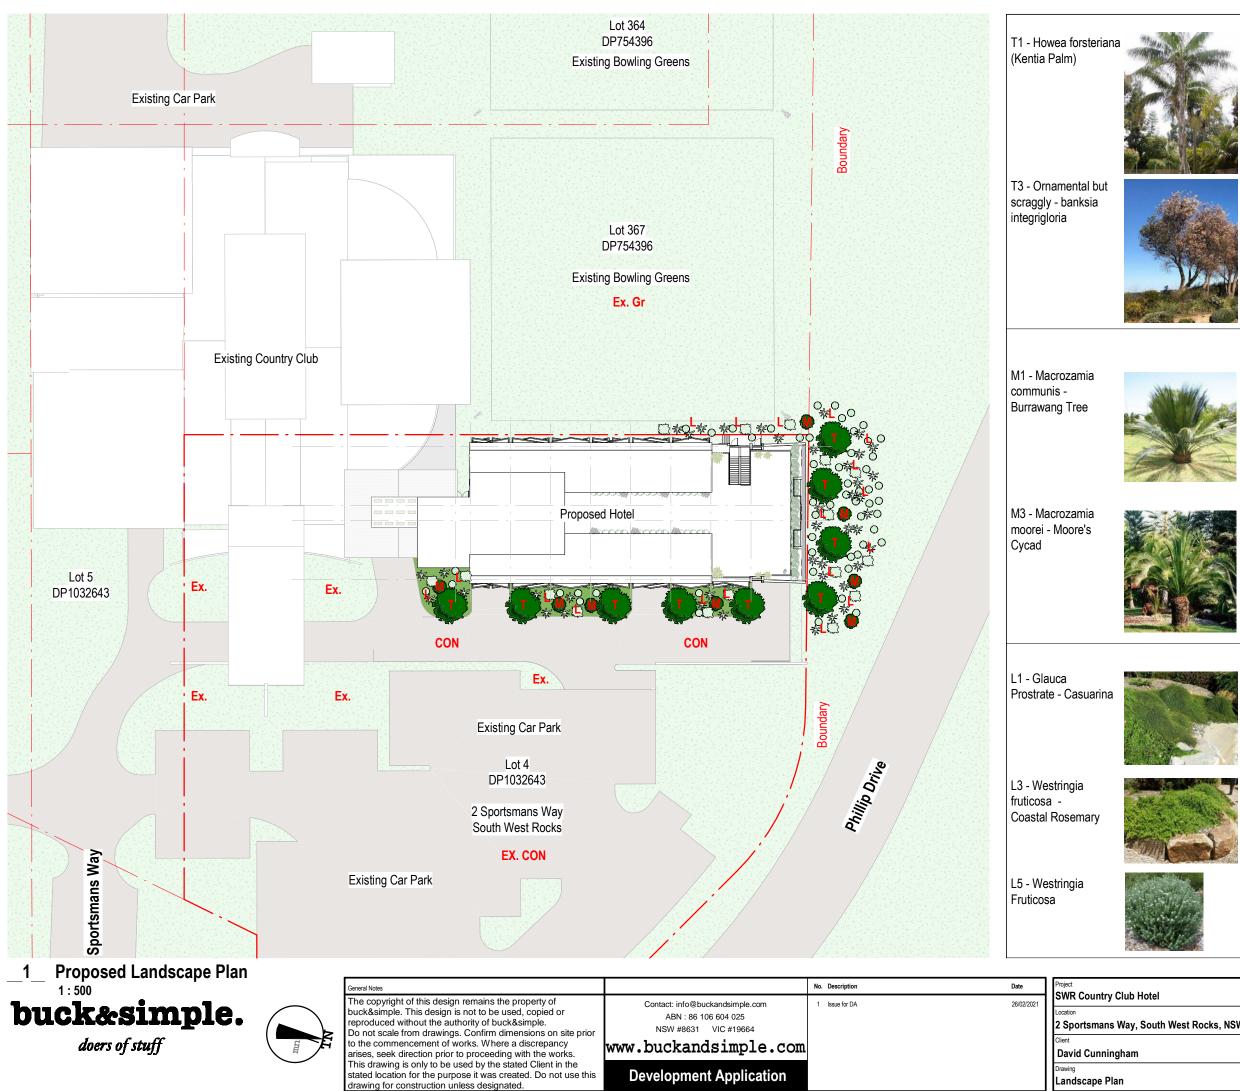

Hr

RL

Source: Six Maps NSW Planning

| No.  | Name                                                   | Rev | Date       |
|------|--------------------------------------------------------|-----|------------|
| D000 | Cover Sheet, Title Page & Notes                        | 1   | 26/02/2021 |
| D010 | Site Layout - Existing & Demolished                    | 1   | 26/02/2021 |
| D011 | Site Layout & Site Analysis - Proposed                 | 1   | 26/02/2021 |
| D070 | Landscape Plan                                         | 1   | 26/02/2021 |
| D100 | Bowling / Upper Car Park Level - Existing & Demolition | 1   | 26/02/2021 |
| D101 | Lower Car Park Level 2 - Proposed                      | 1   | 26/02/2021 |
| D102 | Lower Car Park Level 1 - Proposed                      | 1   | 26/02/2021 |
| D103 | Bowling / Upper Car Park Level - Proposed              | 1   | 26/02/2021 |
| D104 | Lobby Level - Proposed                                 | 1   | 26/02/2021 |
| D105 | Level 1 - Proposed                                     | 1   | 26/02/2021 |
| D106 | Level 2 - Proposed                                     | 1   | 26/02/2021 |
| D107 | Level 3 - Proposed                                     | 1   | 26/02/2021 |
| D108 | Rooftop Bar Level - Proposed                           | 1   | 26/02/2021 |
| D110 | Room Types & Floor Area Calculations                   | 1   | 26/02/2021 |
| D300 | Sections - Proposed                                    | 1   | 26/02/2021 |
| D301 | Sections - Proposed                                    | 1   | 26/02/2021 |
| D400 | North Elevations - Proposed                            | 1   | 26/02/2021 |
| D401 | South Elevations - Proposed                            | 1   | 26/02/2021 |
| D402 | East Elevations - Proposed                             | 1   | 26/02/2021 |
| D403 | West Elevations - Proposed                             | 1   | 26/02/2021 |
| D900 | Shadow Diagrams - June 21 9am                          | 1   | 26/02/2021 |
| D901 | Shadow Diagrams - June 21 12pm                         | 1   | 26/02/2021 |
| D902 | Shadow Diagrams - June 21 3pm                          | 1   | 26/02/2021 |
| D910 | Perspective view from East                             | 1   | 26/02/2021 |
| D911 | Perspective view from North East                       | 1   | 26/02/2021 |
| D912 | Perspective view from North                            | 1   | 26/02/2021 |
| D913 | Perspective view from North West                       | 1   | 26/02/2021 |

26/02/2021 1:33:51 PM

Tall Trees T2 - Ornamental pandanus textorius

T4 - Plumeria -Frangipani

M2 - Alocasia Brisbanesis -Cunjevoi Lily

**Medium Size** 

M4 - Xanthorrhoea Australian Grass Tree

Low Height L2 - Lomandra Longofloria -Basket Grass

L4 - Correa Alba

B1 - Granite Boulde

| est Rocks, | NSW 2431 |
|------------|----------|
| ,          |          |

| Scale @ A3                       | Drawn by         | Checked by |
|----------------------------------|------------------|------------|
| As indicated                     | BS               | BS         |
| Project Issue Date<br>26/02/2021 | Sheet Issue Date | 6/02/2021  |
| Project number Drawing #         | ŧ                | Revision   |
| 1199                             | D070             | 1          |