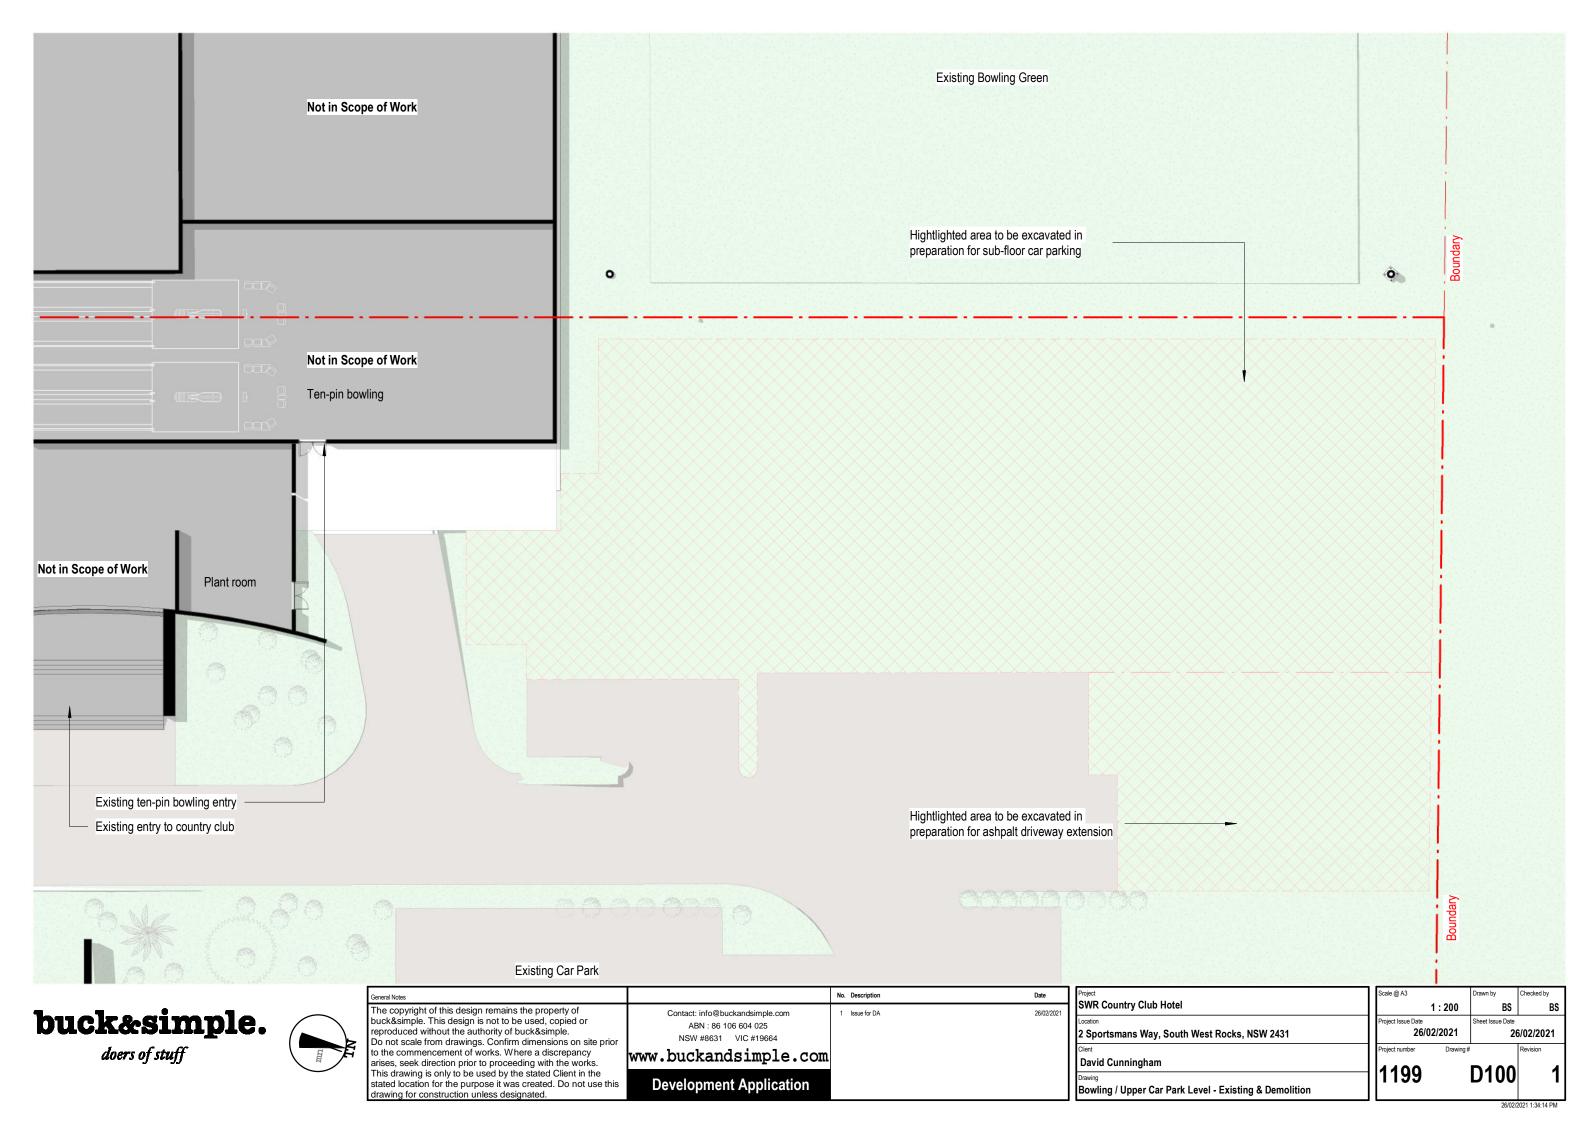

Hr

RL

Source: Six Maps NSW Planning

| No.  | Name                                                   | Rev | Date       |
|------|--------------------------------------------------------|-----|------------|
| D000 | Cover Sheet, Title Page & Notes                        | 1   | 26/02/2021 |
| D010 | Site Layout - Existing & Demolished                    | 1   | 26/02/2021 |
| D011 | Site Layout & Site Analysis - Proposed                 | 1   | 26/02/2021 |
| D070 | Landscape Plan                                         | 1   | 26/02/2021 |
| D100 | Bowling / Upper Car Park Level - Existing & Demolition | 1   | 26/02/2021 |
| D101 | Lower Car Park Level 2 - Proposed                      | 1   | 26/02/2021 |
| D102 | Lower Car Park Level 1 - Proposed                      | 1   | 26/02/2021 |
| D103 | Bowling / Upper Car Park Level - Proposed              | 1   | 26/02/2021 |
| D104 | Lobby Level - Proposed                                 | 1   | 26/02/2021 |
| D105 | Level 1 - Proposed                                     | 1   | 26/02/2021 |
| D106 | Level 2 - Proposed                                     | 1   | 26/02/2021 |
| D107 | Level 3 - Proposed                                     | 1   | 26/02/2021 |
| D108 | Rooftop Bar Level - Proposed                           | 1   | 26/02/2021 |
| D110 | Room Types & Floor Area Calculations                   | 1   | 26/02/2021 |
| D300 | Sections - Proposed                                    | 1   | 26/02/2021 |
| D301 | Sections - Proposed                                    | 1   | 26/02/2021 |
| D400 | North Elevations - Proposed                            | 1   | 26/02/2021 |
| D401 | South Elevations - Proposed                            | 1   | 26/02/2021 |
| D402 | East Elevations - Proposed                             | 1   | 26/02/2021 |
| D403 | West Elevations - Proposed                             | 1   | 26/02/2021 |
| D900 | Shadow Diagrams - June 21 9am                          | 1   | 26/02/2021 |
| D901 | Shadow Diagrams - June 21 12pm                         | 1   | 26/02/2021 |
| D902 | Shadow Diagrams - June 21 3pm                          | 1   | 26/02/2021 |
| D910 | Perspective view from East                             | 1   | 26/02/2021 |
| D911 | Perspective view from North East                       | 1   | 26/02/2021 |
| D912 | Perspective view from North                            | 1   | 26/02/2021 |
| D913 | Perspective view from North West                       | 1   | 26/02/2021 |