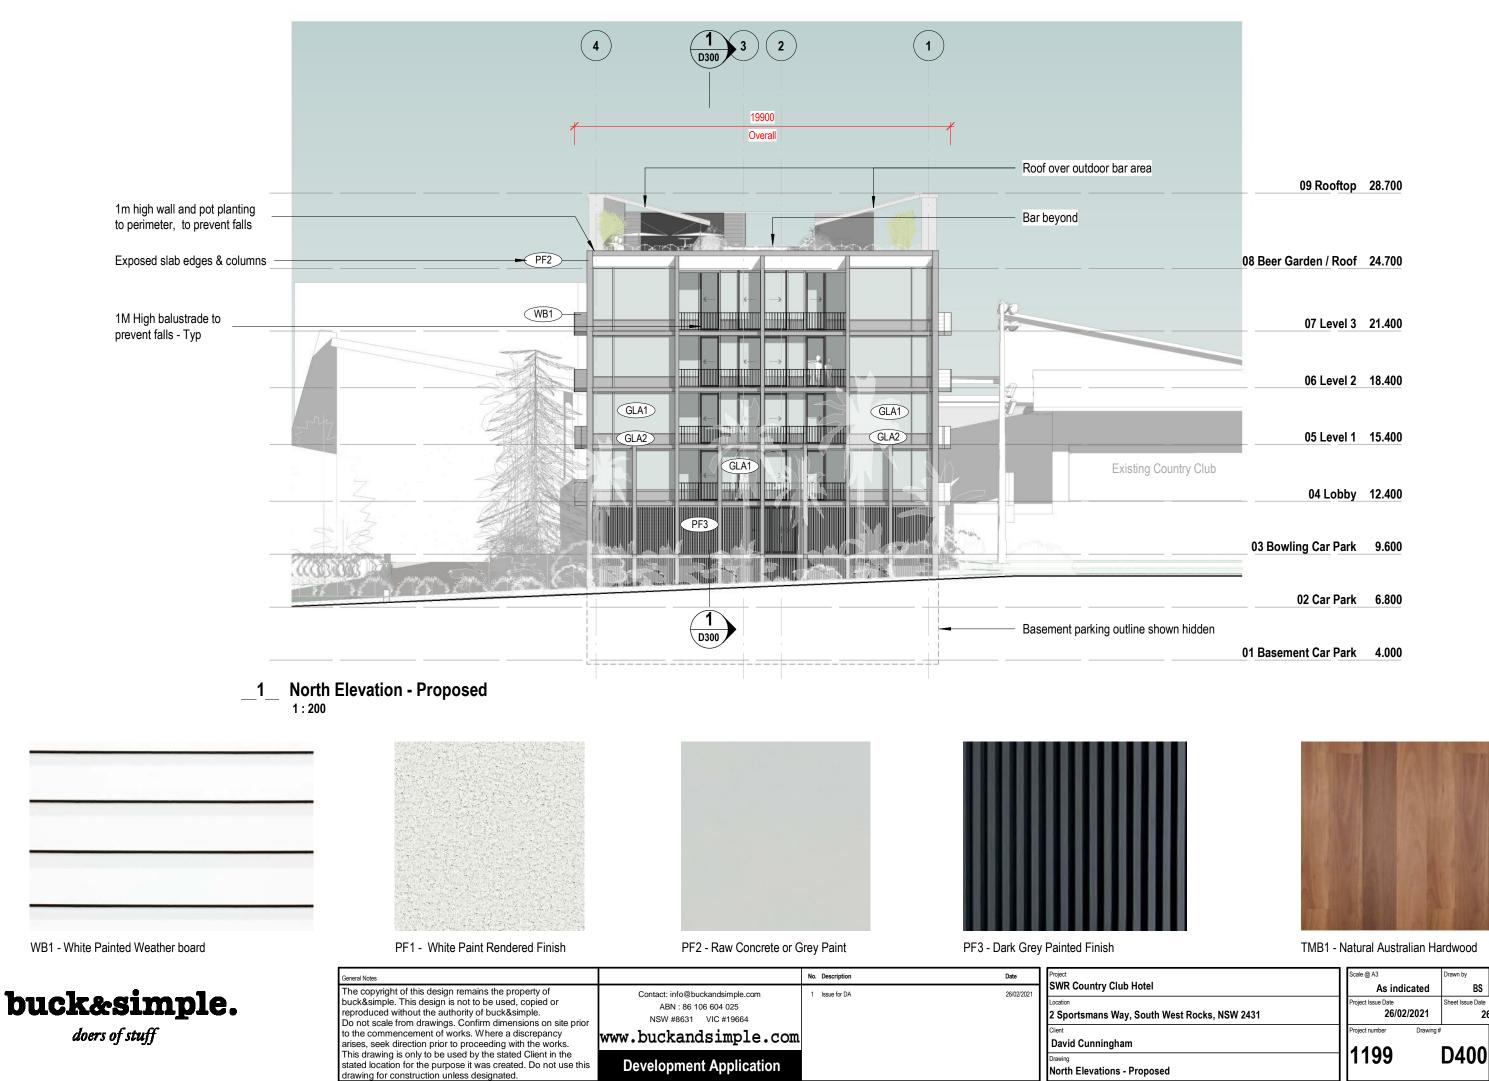

Hr

RL

Source: Six Maps NSW Planning

| No.  | Name                                                   | Rev | Date       |
|------|--------------------------------------------------------|-----|------------|
| D000 | Cover Sheet, Title Page & Notes                        | 1   | 26/02/2021 |
| D010 | Site Layout - Existing & Demolished                    | 1   | 26/02/2021 |
| D011 | Site Layout & Site Analysis - Proposed                 | 1   | 26/02/2021 |
| D070 | Landscape Plan                                         | 1   | 26/02/2021 |
| D100 | Bowling / Upper Car Park Level - Existing & Demolition | 1   | 26/02/2021 |
| D101 | Lower Car Park Level 2 - Proposed                      | 1   | 26/02/2021 |
| D102 | Lower Car Park Level 1 - Proposed                      | 1   | 26/02/2021 |
| D103 | Bowling / Upper Car Park Level - Proposed              | 1   | 26/02/2021 |
| D104 | Lobby Level - Proposed                                 | 1   | 26/02/2021 |
| D105 | Level 1 - Proposed                                     | 1   | 26/02/2021 |
| D106 | Level 2 - Proposed                                     | 1   | 26/02/2021 |
| D107 | Level 3 - Proposed                                     | 1   | 26/02/2021 |
| D108 | Rooftop Bar Level - Proposed                           | 1   | 26/02/2021 |
| D110 | Room Types & Floor Area Calculations                   | 1   | 26/02/2021 |
| D300 | Sections - Proposed                                    | 1   | 26/02/2021 |
| D301 | Sections - Proposed                                    | 1   | 26/02/2021 |
| D400 | North Elevations - Proposed                            | 1   | 26/02/2021 |
| D401 | South Elevations - Proposed                            | 1   | 26/02/2021 |
| D402 | East Elevations - Proposed                             | 1   | 26/02/2021 |
| D403 | West Elevations - Proposed                             | 1   | 26/02/2021 |
| D900 | Shadow Diagrams - June 21 9am                          | 1   | 26/02/2021 |
| D901 | Shadow Diagrams - June 21 12pm                         | 1   | 26/02/2021 |
| D902 | Shadow Diagrams - June 21 3pm                          | 1   | 26/02/2021 |
| D910 | Perspective view from East                             | 1   | 26/02/2021 |
| D911 | Perspective view from North East                       | 1   | 26/02/2021 |
| D912 | Perspective view from North                            | 1   | 26/02/2021 |
| D913 | Perspective view from North West                       | 1   | 26/02/2021 |