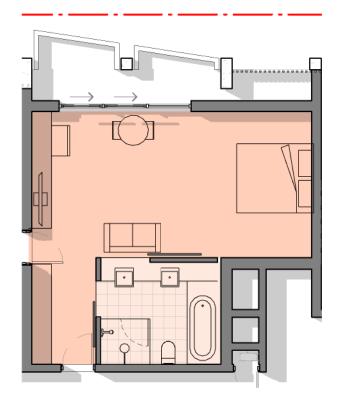

\_\_1\_ Accessible - Type 1A

\_\_\_2\_ Standard - Type 1

\_\_4\_ Executive - Type 2

| Proposed Floor Area   | S |                    |
|-----------------------|---|--------------------|
| 08 Beer Garden / Roof | : | 910m <sup>2</sup>  |
| 07 Level 3            | : | 910m <sup>2</sup>  |
| 06 Level 2            | : | 910m <sup>2</sup>  |
| 05 Level 1            | : | 910m <sup>2</sup>  |
| 04 Lobby              | : | 1016m <sup>2</sup> |
| 03 Bowling Car Park   | : | 910m <sup>2</sup>  |
| 02 Car Park           | : | 861m <sup>2</sup>  |
| 01 Basement Car Park  |   | 861m <sup>2</sup>  |
| Total                 | : | 7288m <sup>2</sup> |
|                       |   |                    |