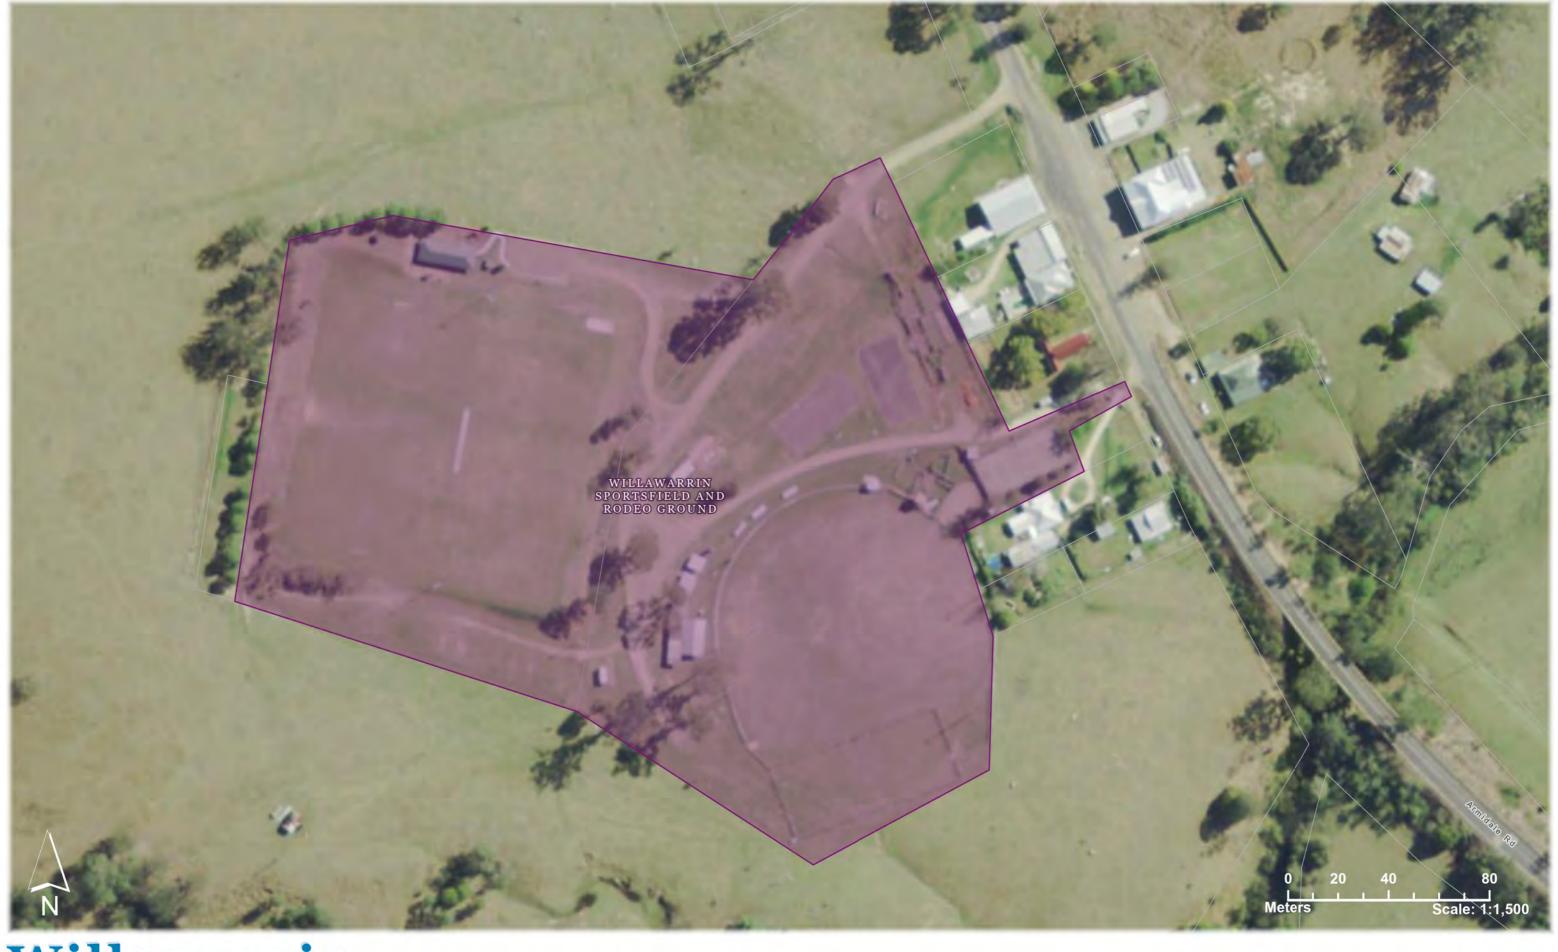

### Willawarrin **Alcohol Prohibited Area** Alcohol prohibited at all times. Alcohol prohibited between 7pm and 11am.

oduced by Kempsey Shire Coun urce: Land Registry Services an