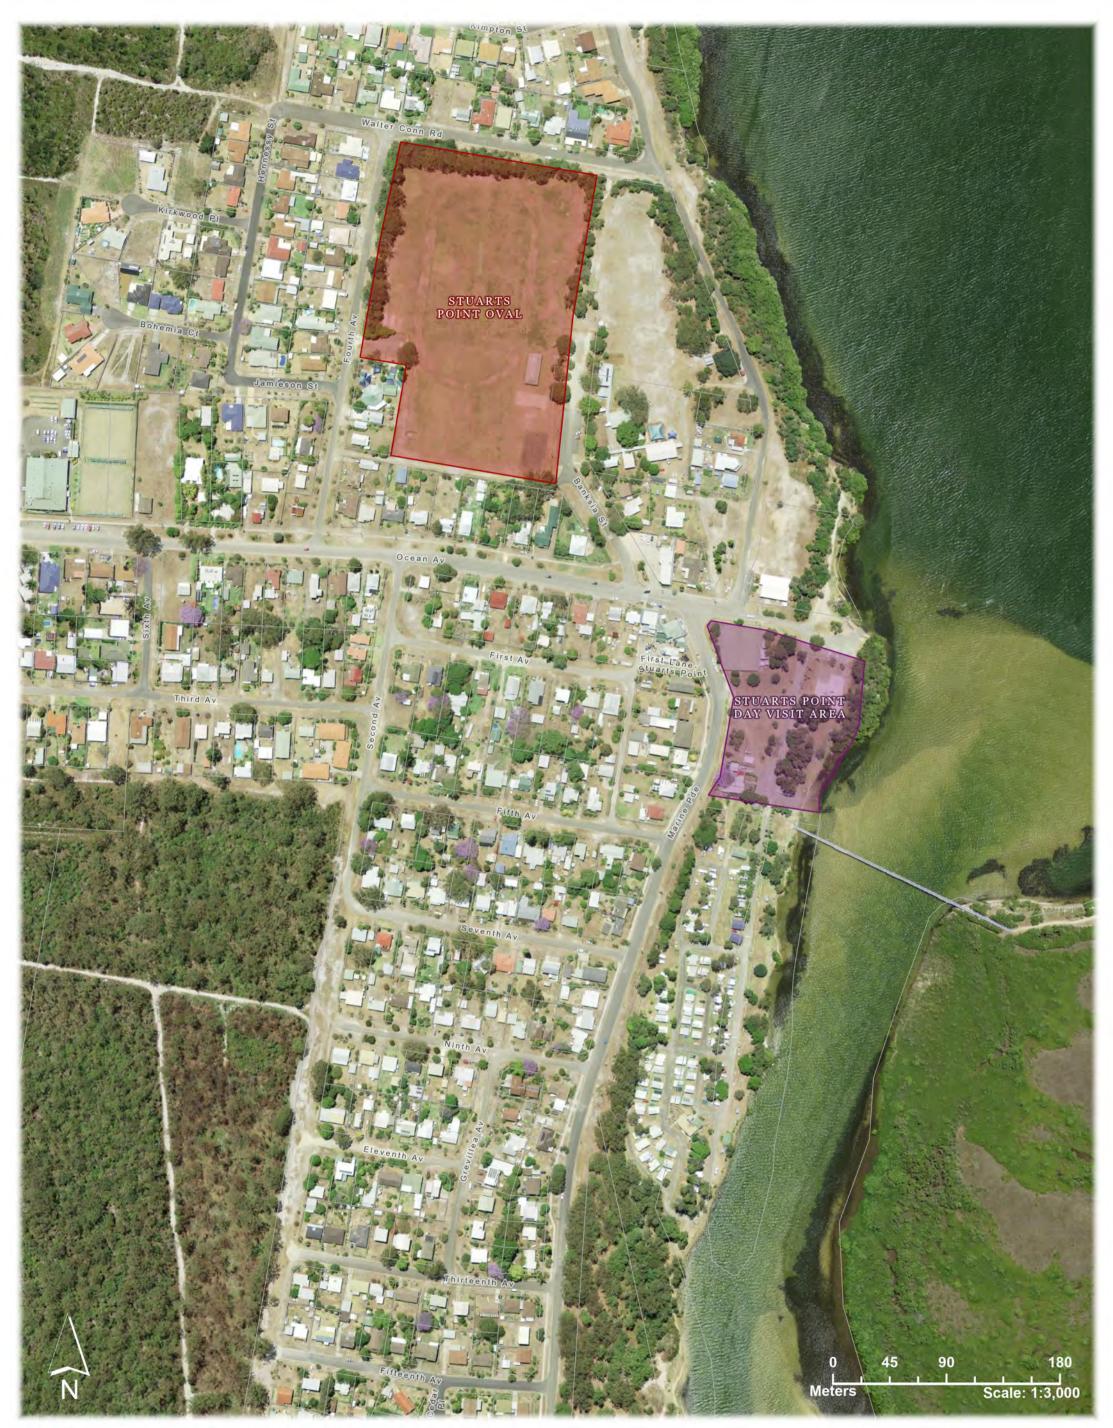

ed Area

Alcohol prohibited at all times. Alcohol prohibited between 7pm and 11am.

#### **KEMPSEY** Shire Council



## **Smithtown and Gladstone Alcohol Prohibited Areas**

# **KEMPSEY** Shire Council

220



### **Grassy Head Alcohol Prohibited Area**

Alcohol prohibited at all times. Alcohol prohibited between 7pm and 11am.

### **KEMPSEY** Shire Council



# **Alcohol Prohibited Areas**



### Jerseyville Alcohol Prohibited Area

Alcohol prohibited at all times. Alcohol prohibited between 7pm and 11am.

### **KEMPSEY** Shire Council



### **South Kempsey Alcohol Prohibited Areas** Alcohol prohibited at all times. Alcohol prohibited between 7pm and 11am.





### **South West Rocks Alcohol Prohibited Areas** Alcohol prohibited at all times. Alcohol prohibited between 7pm and 11am.





### **Stuarts Point Alcohol Prohibited Areas**

# **KEMPSEY** Shire Council



West Kempsey, North of Broughton St Alcohol Prohibited Areas

Alcohol prohibited at all times. Alcohol prohibited between 7pm and 11am.







# West Kempsey, South of Broughton St Alcohol Prohibited Areas

Alcohol prohibited at all times. Alcohol prohibited between 7pm and 11am.





### Willawarrin **Alcohol Prohibited Area** Alcohol prohibited at all times. Alcohol prohibited between 7pm and 11am.



oduced by Kempsey Shire Coun urce: Land Registry Services an