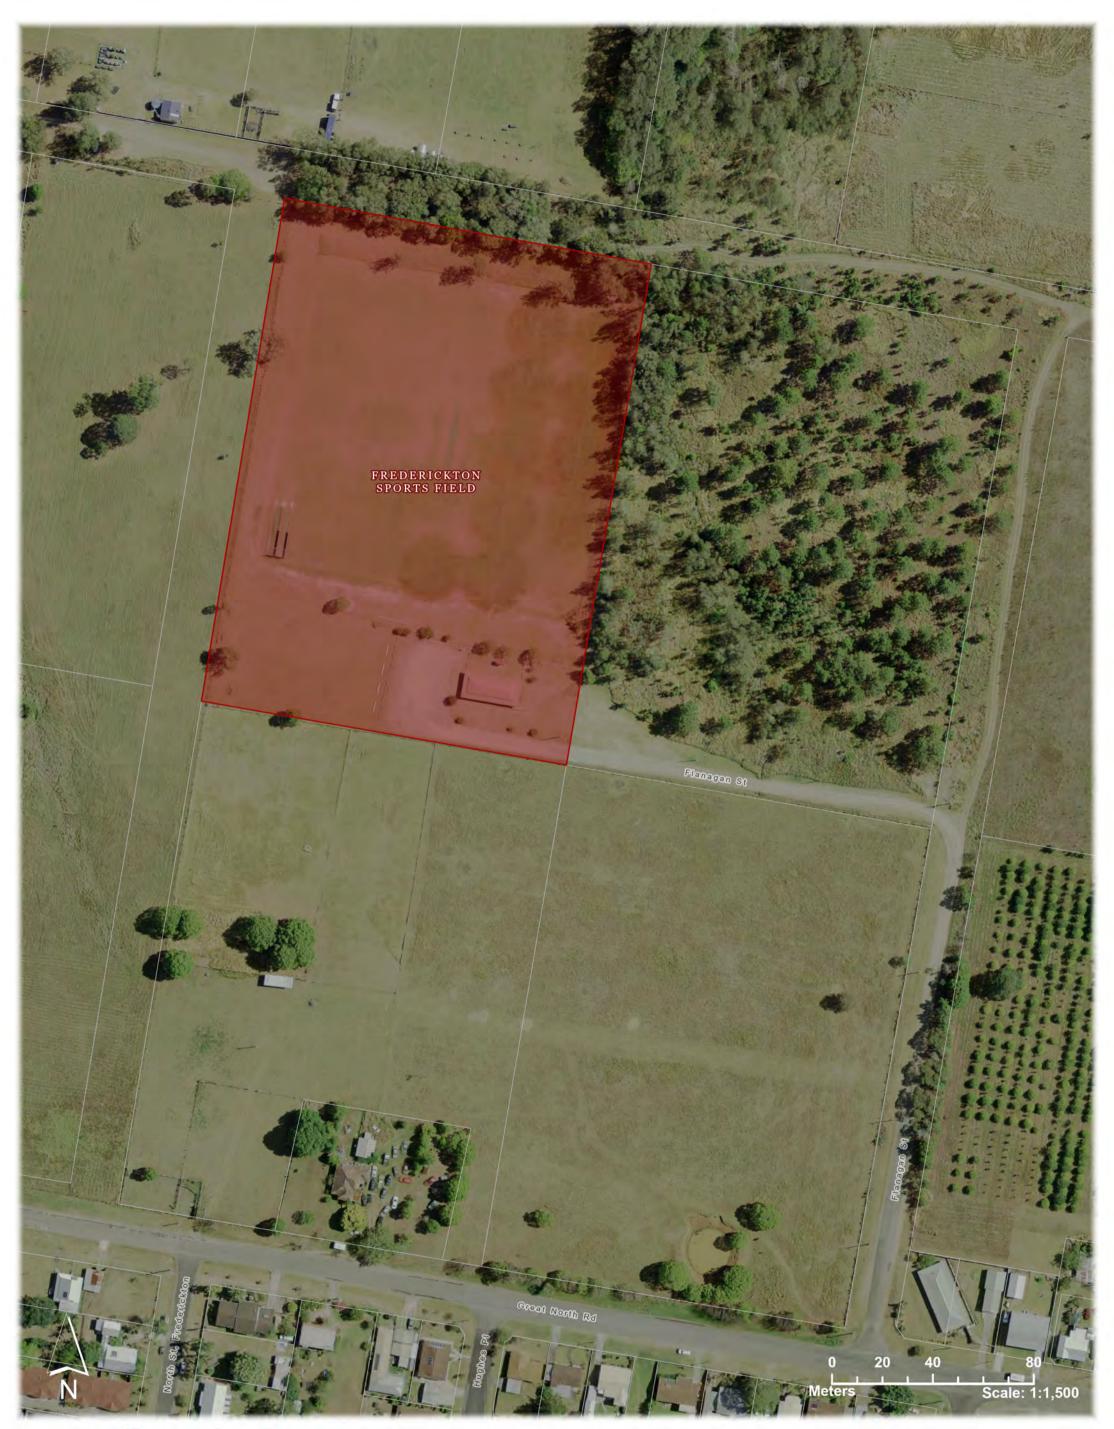

## Frederickton Alcohol Prohibited Area

Alcohol prohibited at all times. Alcohol prohibited between 7pm and 11am.