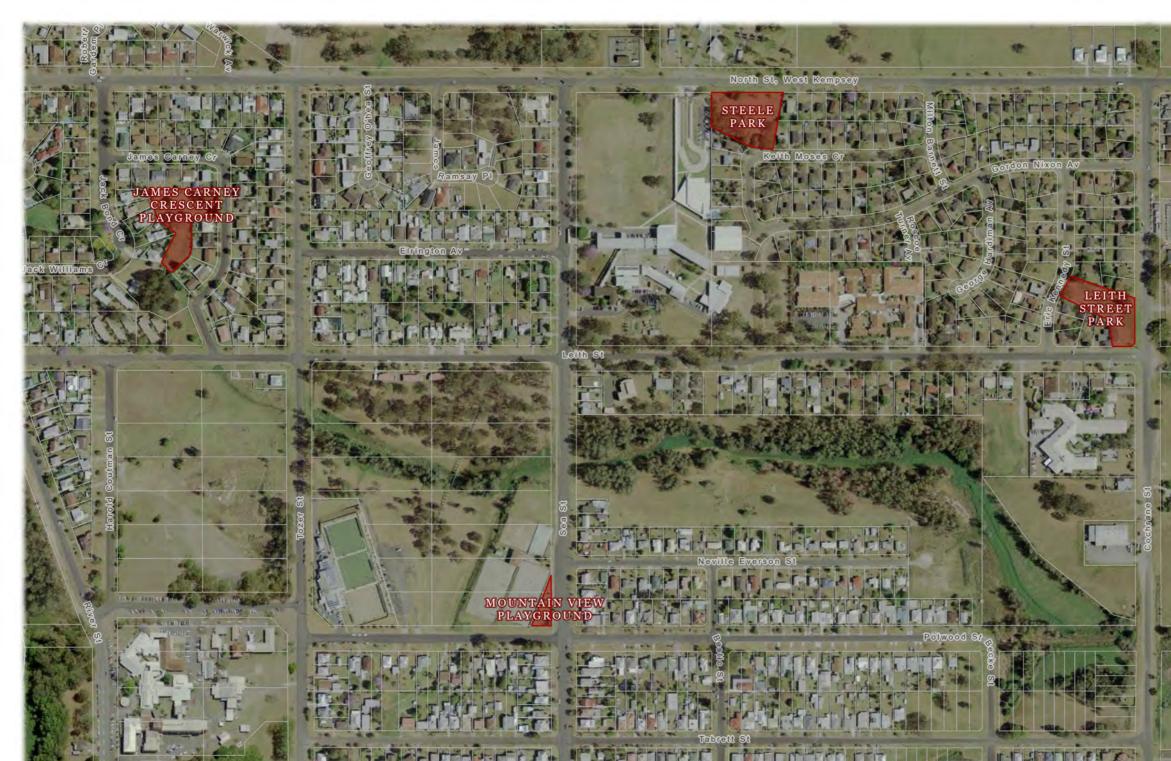

# West Kempsey, South of Broughton St Alcohol Prohibited Areas

Alcohol prohibited at all times. Alcohol prohibited between 7pm and 11am.