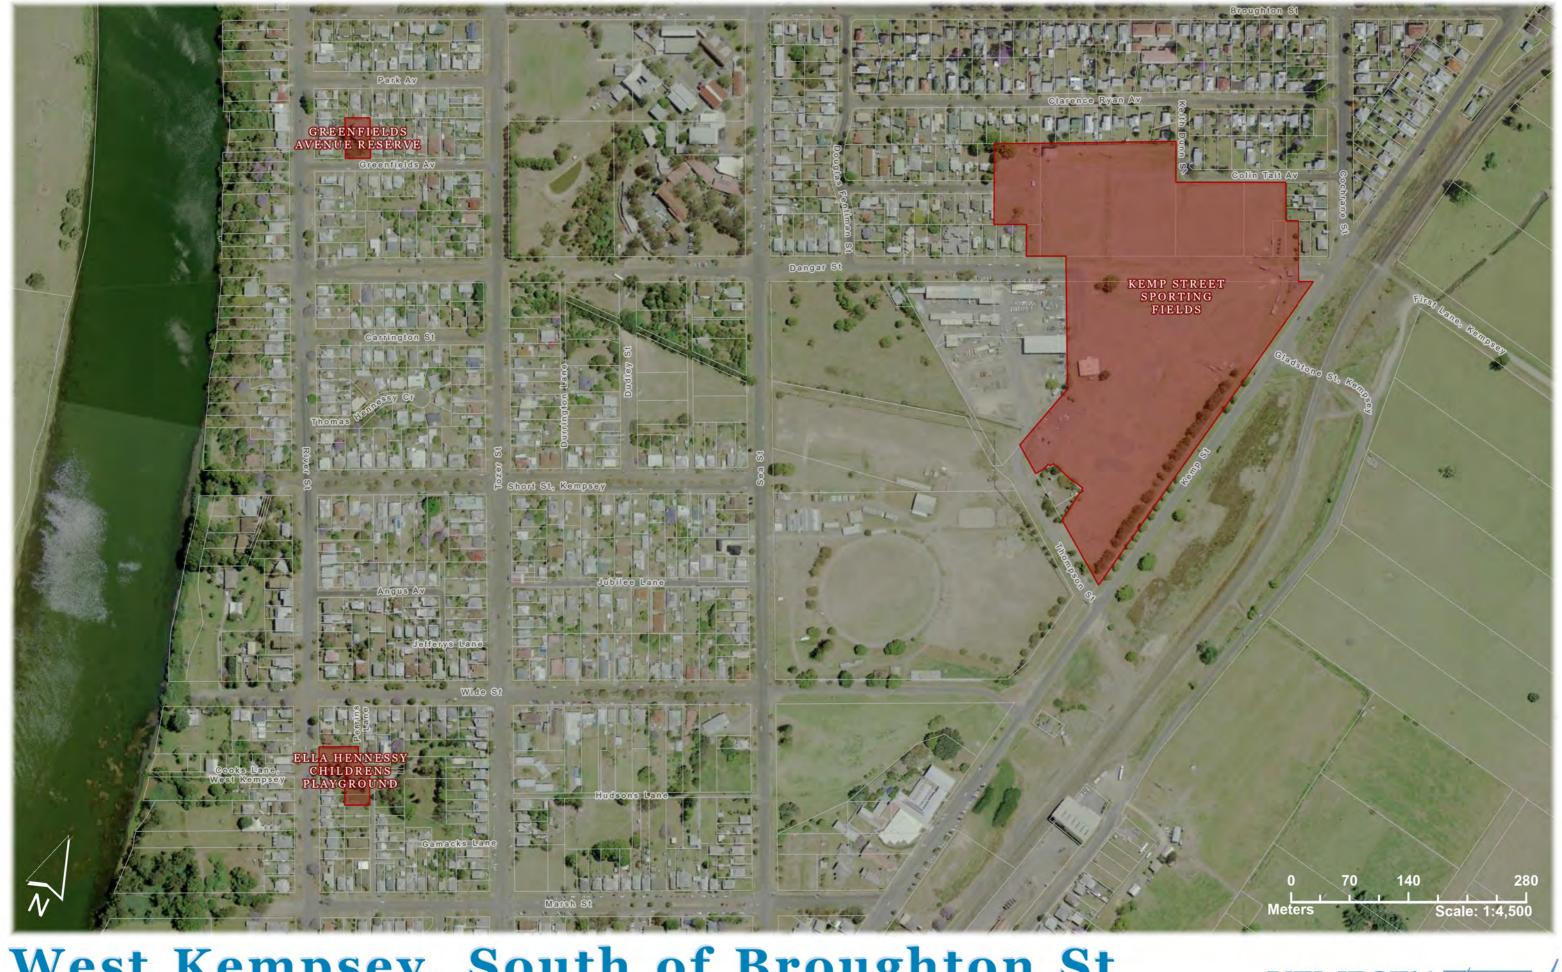

# West Kempsey, South of Broughton St Alcohol Prohibited Areas

Alcohol prohibited at all times. Alcohol prohibited between 7pm and 11am.