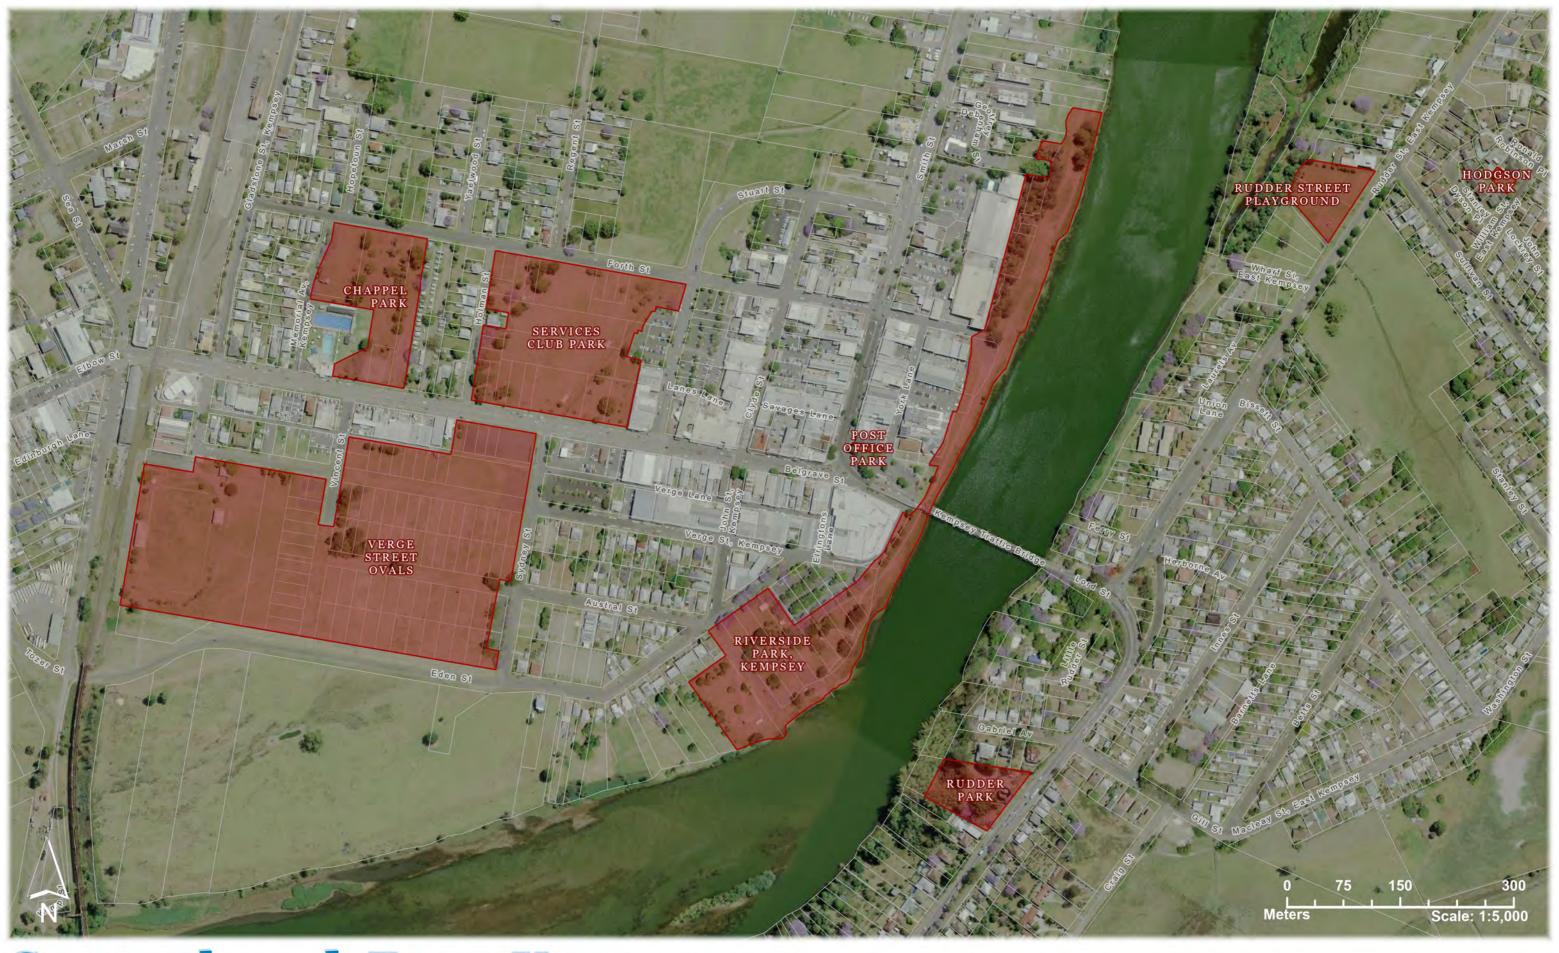

# **Central and East Kempsey Alcohol Prohibited Areas**

Alcohol prohibited at all times. Alcohol prohibited between 7pm and 11am.