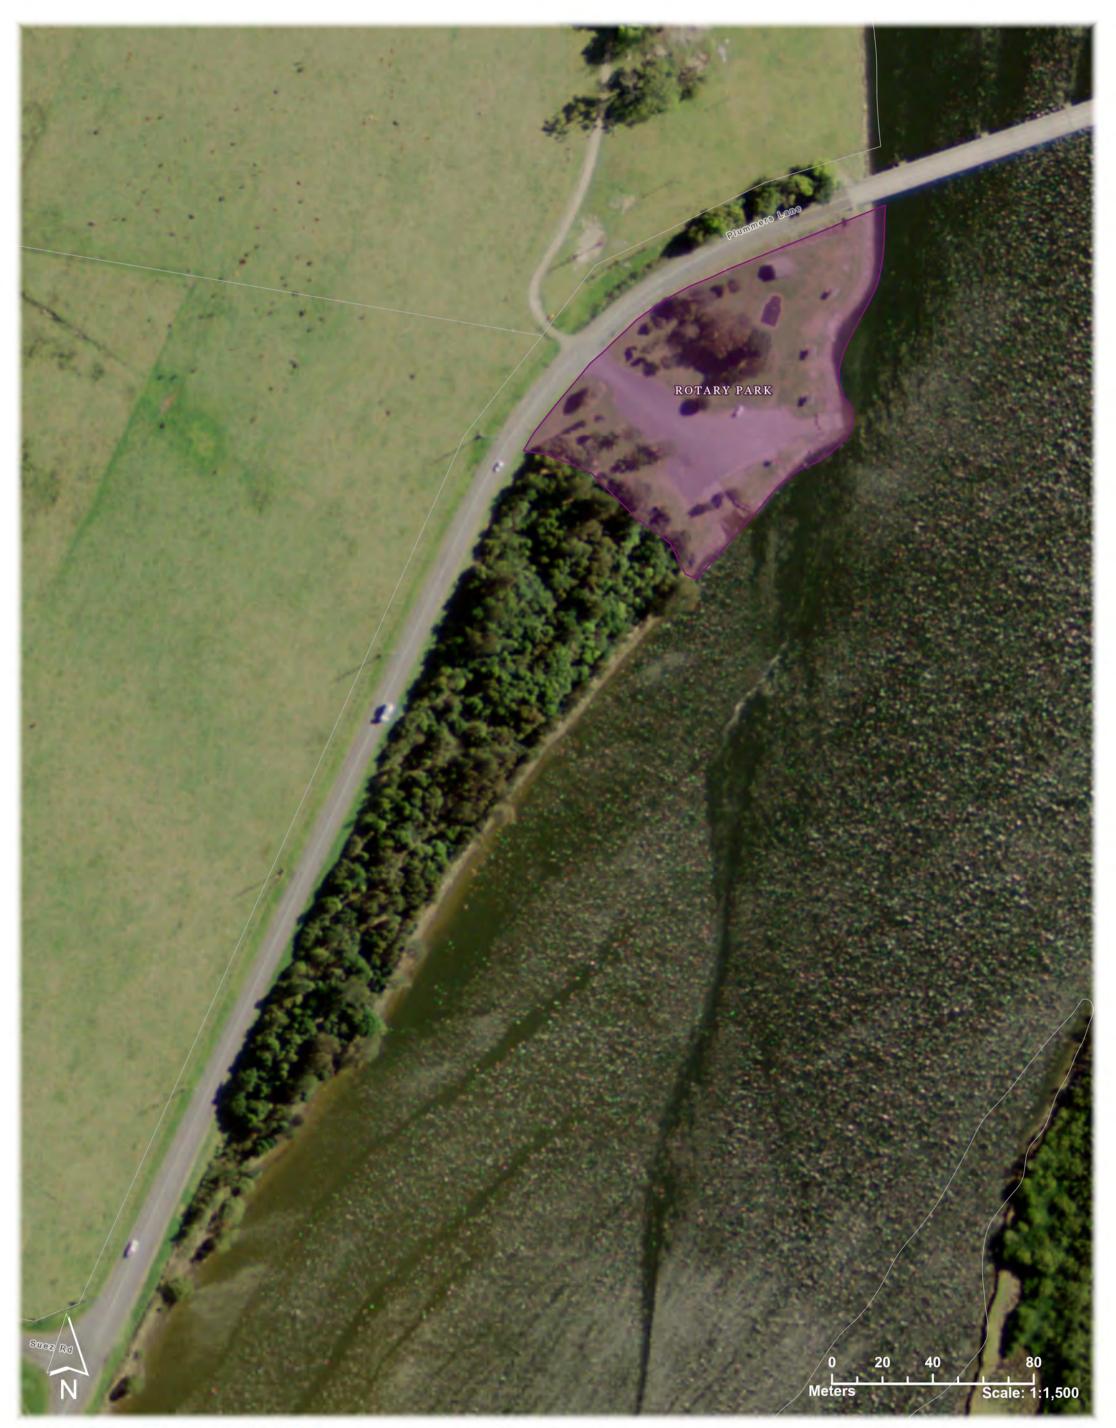

### Jerseyville Alcohol Prohibited Area

Alcohol prohibited at all times. Alcohol prohibited between 7pm and 11am.