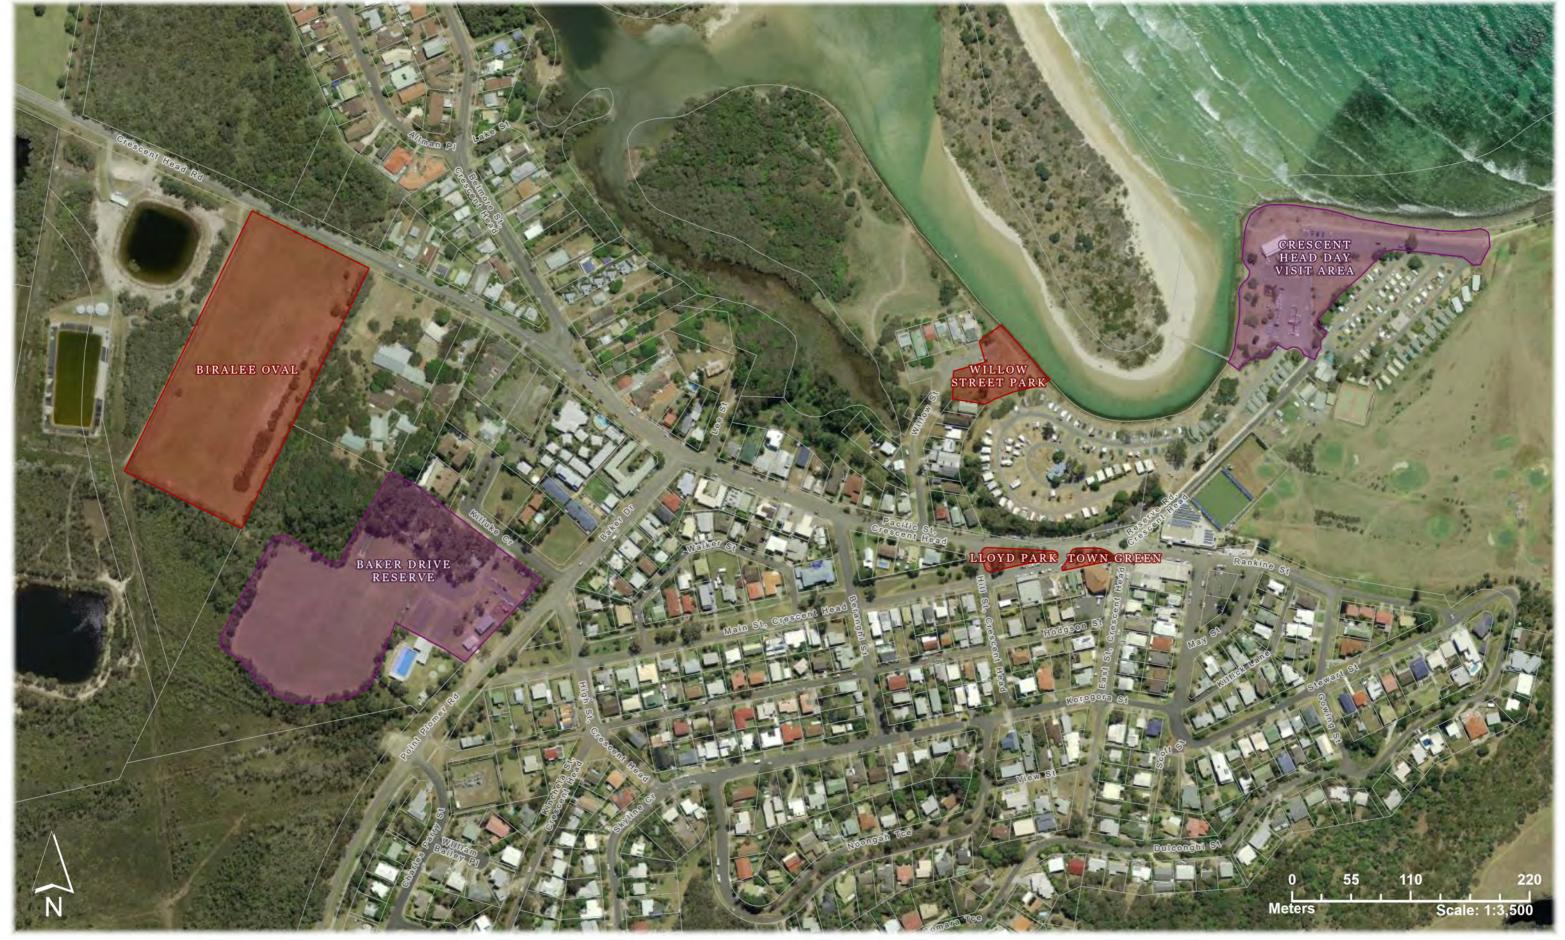

# **Crescent Head Area Alcohol Prohibited Areas**

Alcohol prohibited at all times. Alcohol prohibited between 7pm and 11am.