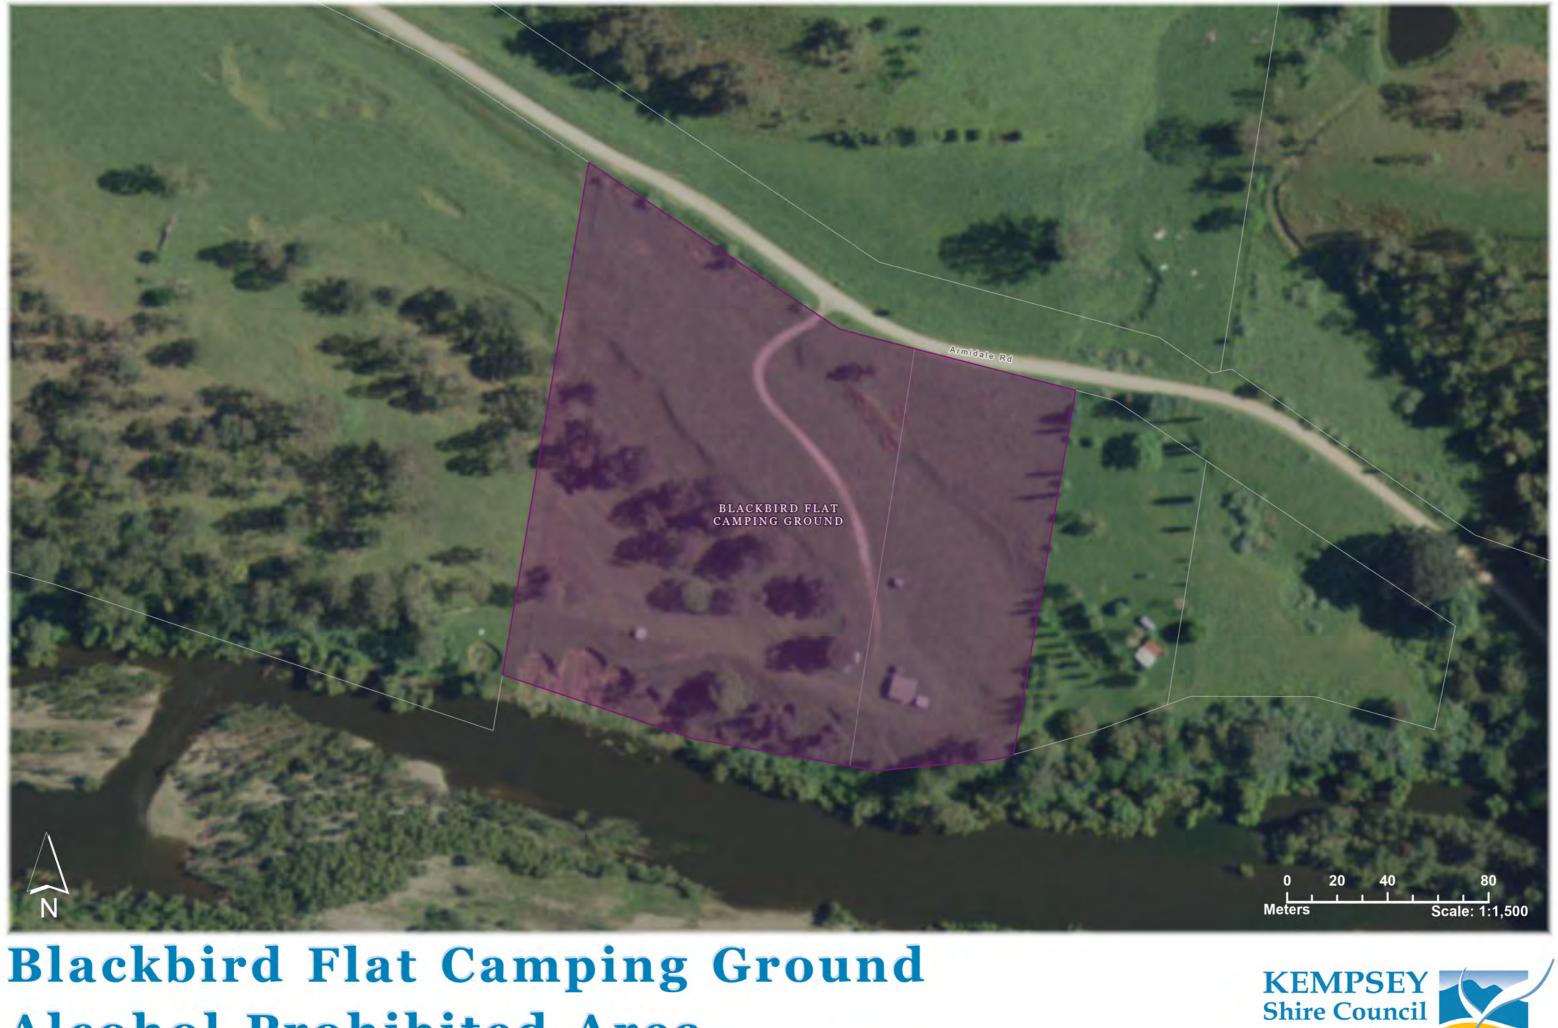

# **Alcohol Prohibited Area**



# **Central and East Kempsey Alcohol Prohibited Areas**

Alcohol prohibited at all times. Alcohol prohibited between 7pm and 11am.





# **Crescent Head Area Alcohol Prohibited Areas**

Alcohol prohibited at all times. Alcohol prohibited between 7pm and 11am.





## Frederickton Alcohol Prohibited Area

Alcohol prohibited at all times. Alcohol prohibited between 7pm and 11am.

#### **KEMPSEY** Shire Council



## **Smithtown and Gladstone Alcohol Prohibited Areas**

# **KEMPSEY** Shire Council

220



### **Grassy Head Alcohol Prohibited Area**

Alcohol prohibited at all times. Alcohol prohibited between 7pm and 11am.

### **KEMPSEY** Shire Council



# **Alcohol Prohibited Areas**



### Jerseyville Alcohol Prohibited Area

Alcohol prohibited at all ti