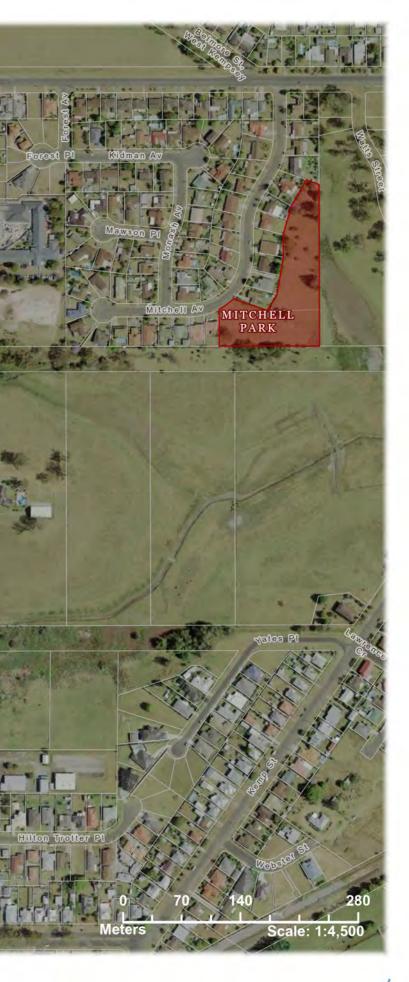

# **KEMPSEY** Shire Council

West Kempsey, North of Broughton St Alcohol Prohibited Areas

Alcohol prohibited at all times. Alcohol prohibited between 7pm and 11am.