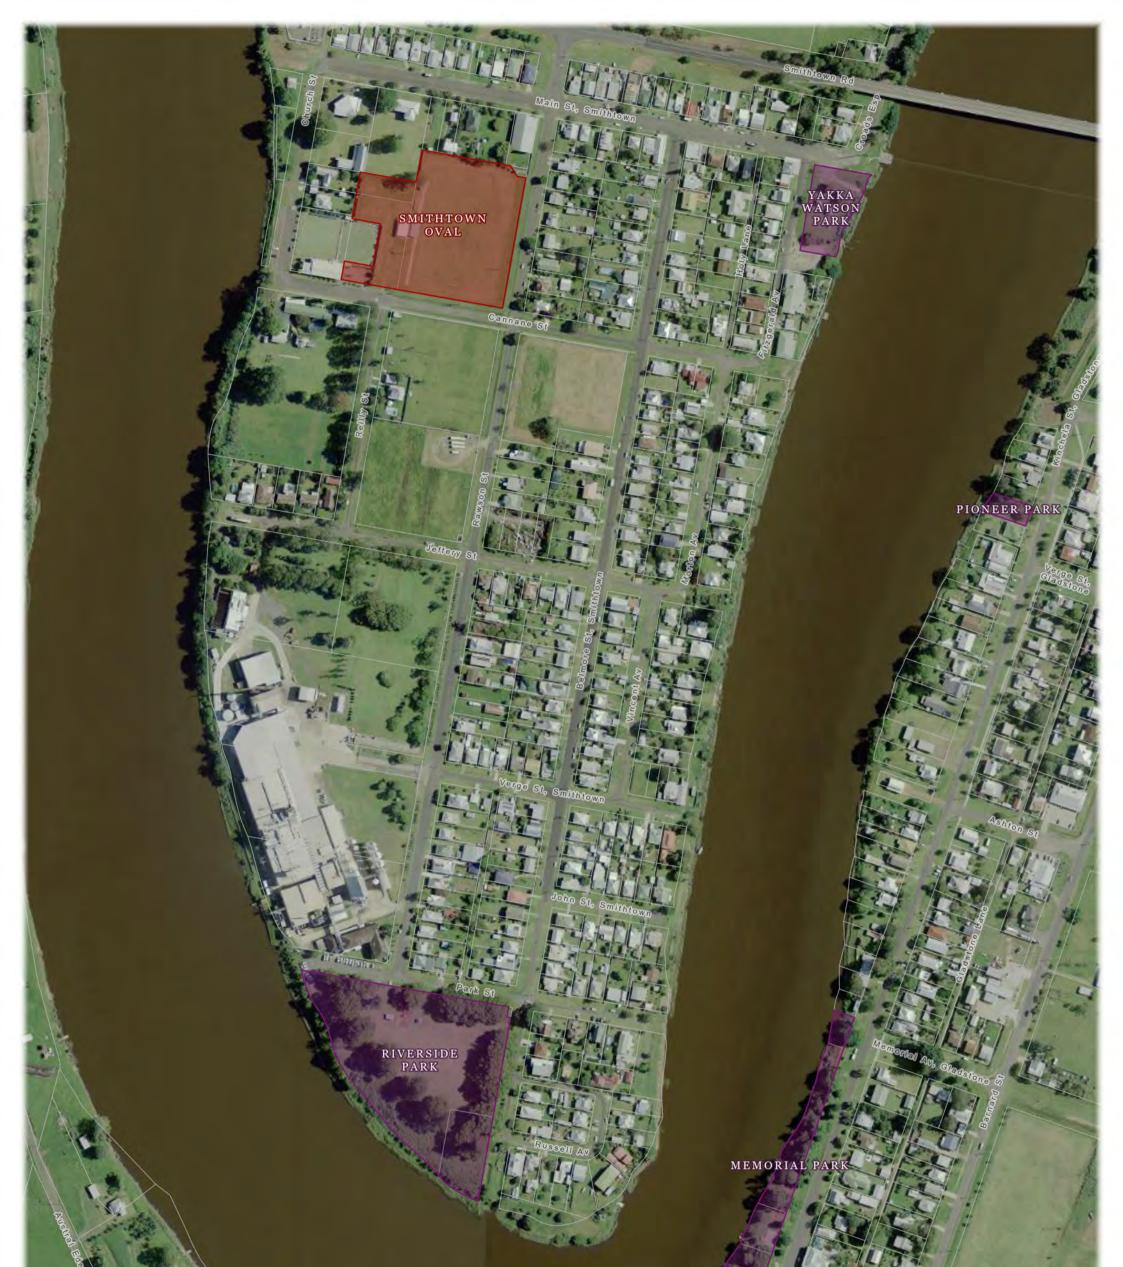

# **Alcohol Prohibited Area**



# **Central and East Kempsey Alcohol Prohibited Areas**

Alcohol prohibited at all times. Alcohol prohibited between 7pm and 11am.





# **Crescent Head Area Alcohol Prohibited Areas**

Alcohol prohibited at all times. Alcohol prohibited between 7pm and 11am.





## Frederickton Alcohol Prohibited Area

Alcohol prohibited at all times. Alcohol prohibited between 7pm and 11am.

#### **KEMPSEY** Shire Council



## **Smithtown and Gladstone Alcohol Prohibited Areas**

# **KEMPSEY** Shire Council

220



### **Grassy Head Alcohol Prohibited Area**

Alcohol prohibited at all times. Alcohol prohibited between 7pm and 11am.

### **KEMPSEY** Shire Council



# **Alcohol Prohibited Areas**



### Jerseyville Alcohol Prohibited Area

Alcohol prohibited at all times. Alcohol prohibited between 7pm and 11am.

### **KEMPSEY** Shire Council



### **South Kempsey Alcohol Prohibited Areas** Alcohol prohibited at all times. Alcohol prohibited between 7pm and 11am.





### **South West Rocks Alcohol Prohibited Areas** Alcohol prohibited at all times. Alcohol prohibited between 7pm and 11am.





### **Stuarts Point Alcohol Prohibited Areas**

# **KEMPSEY** Shire Council



West Kempsey, North of Broughton St