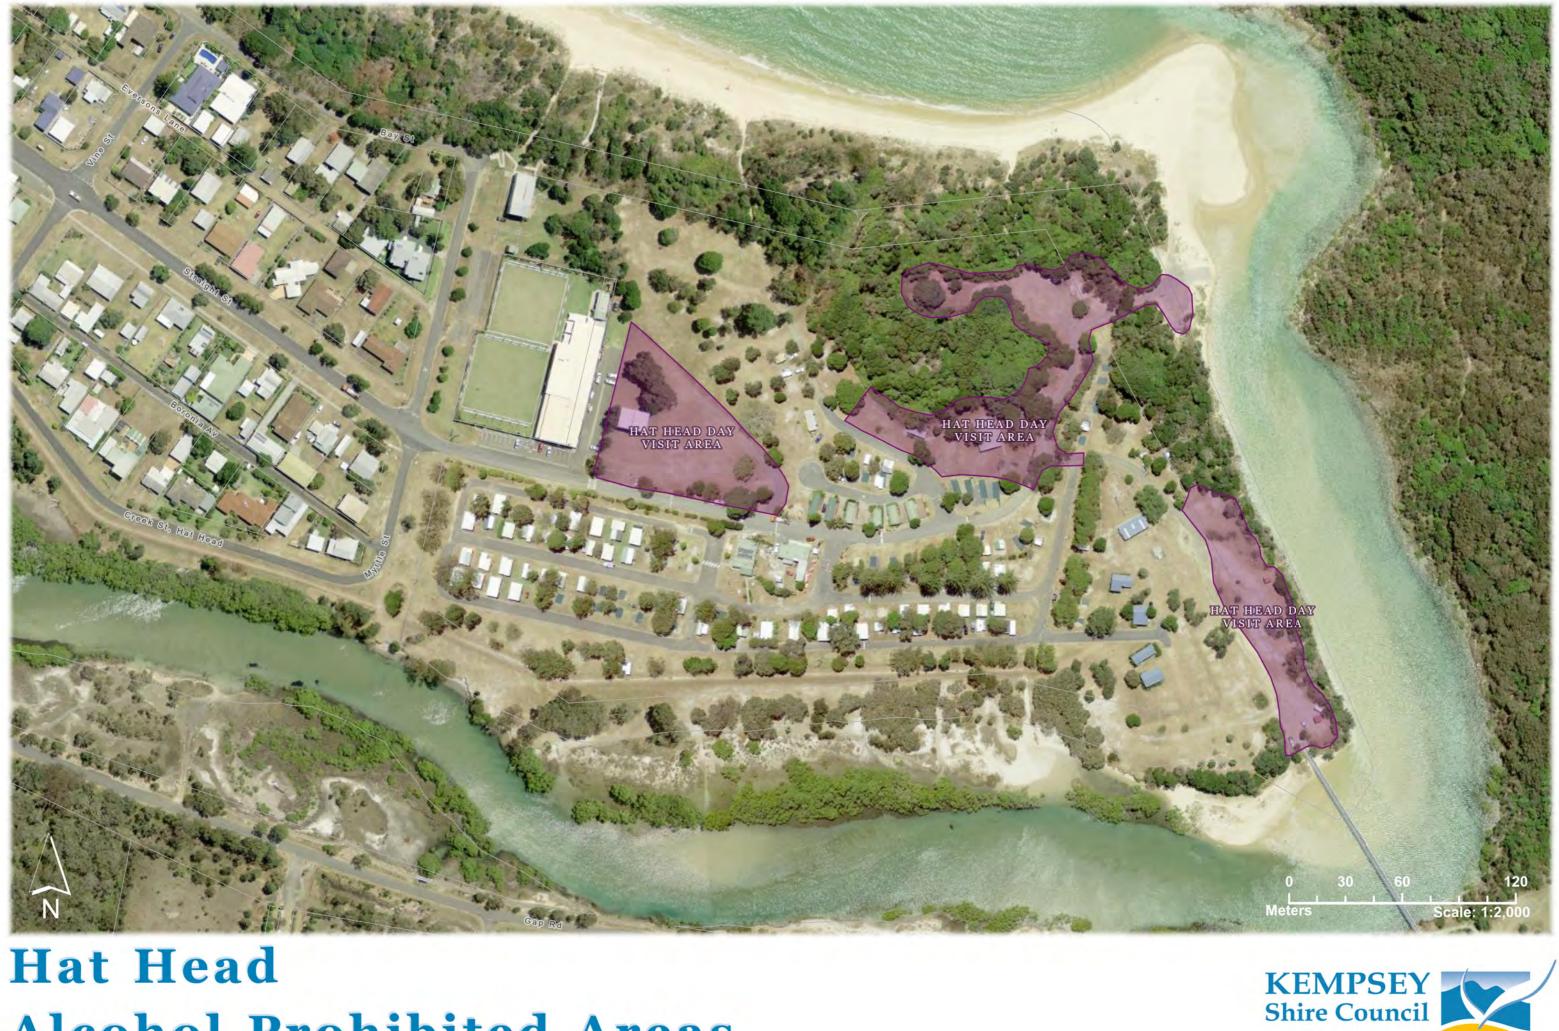

# **Alcohol Prohibited Area**



# **Central and East Kempsey Alcohol Prohibited Areas**

Alcohol prohibited at all times. Alcohol prohibited between 7pm and 11am.





# **Crescent Head Area Alcohol Prohibited Areas**

Alcohol prohibited at all times. Alcohol prohibited between 7pm and 11am.





## Frederickton Alcohol Prohibited Area

Alcohol prohibited at all times. Alcohol prohibited between 7pm and 11am.

#### **KEMPSEY** Shire Council



## **Smithtown and Gladstone Alcohol Prohibited Areas**

# **KEMPSEY** Shire Council

220



### **Grassy Head Alcohol Prohibited Area**

Alcohol prohibited at all times. Alcohol prohibited between 7pm and 11am.

### **KEMPSEY** Shire Council



# **Alcohol Prohibited Areas**



### Jerseyville Alcohol Prohibited Area

Alcohol prohibited at all times. Alcohol prohibited between 7pm and 11am.

### **KEMPSEY** Shire Council



### **South Kempsey Alcohol Prohibited Areas** Alcohol prohibited at all times. Alcohol prohibited between 7pm and 11am.





### **South West Rocks Alcohol Prohibited Areas** Alcohol prohibited at all times. Alcohol prohibited between 7pm and 11am.





### **Stuarts Point Alcohol Prohibited Areas**

# **KEMPSEY** Shire Council



West Kempsey, North of Broughton St Alcohol Prohibited Areas

Alcohol prohibited at all times. Alcohol prohibited between 7pm and 11am.







# West Kempsey, South of Broughton St Alcohol Prohibited Areas

Alcohol prohibited at all times. Alcohol prohibited between 7pm and 11am.