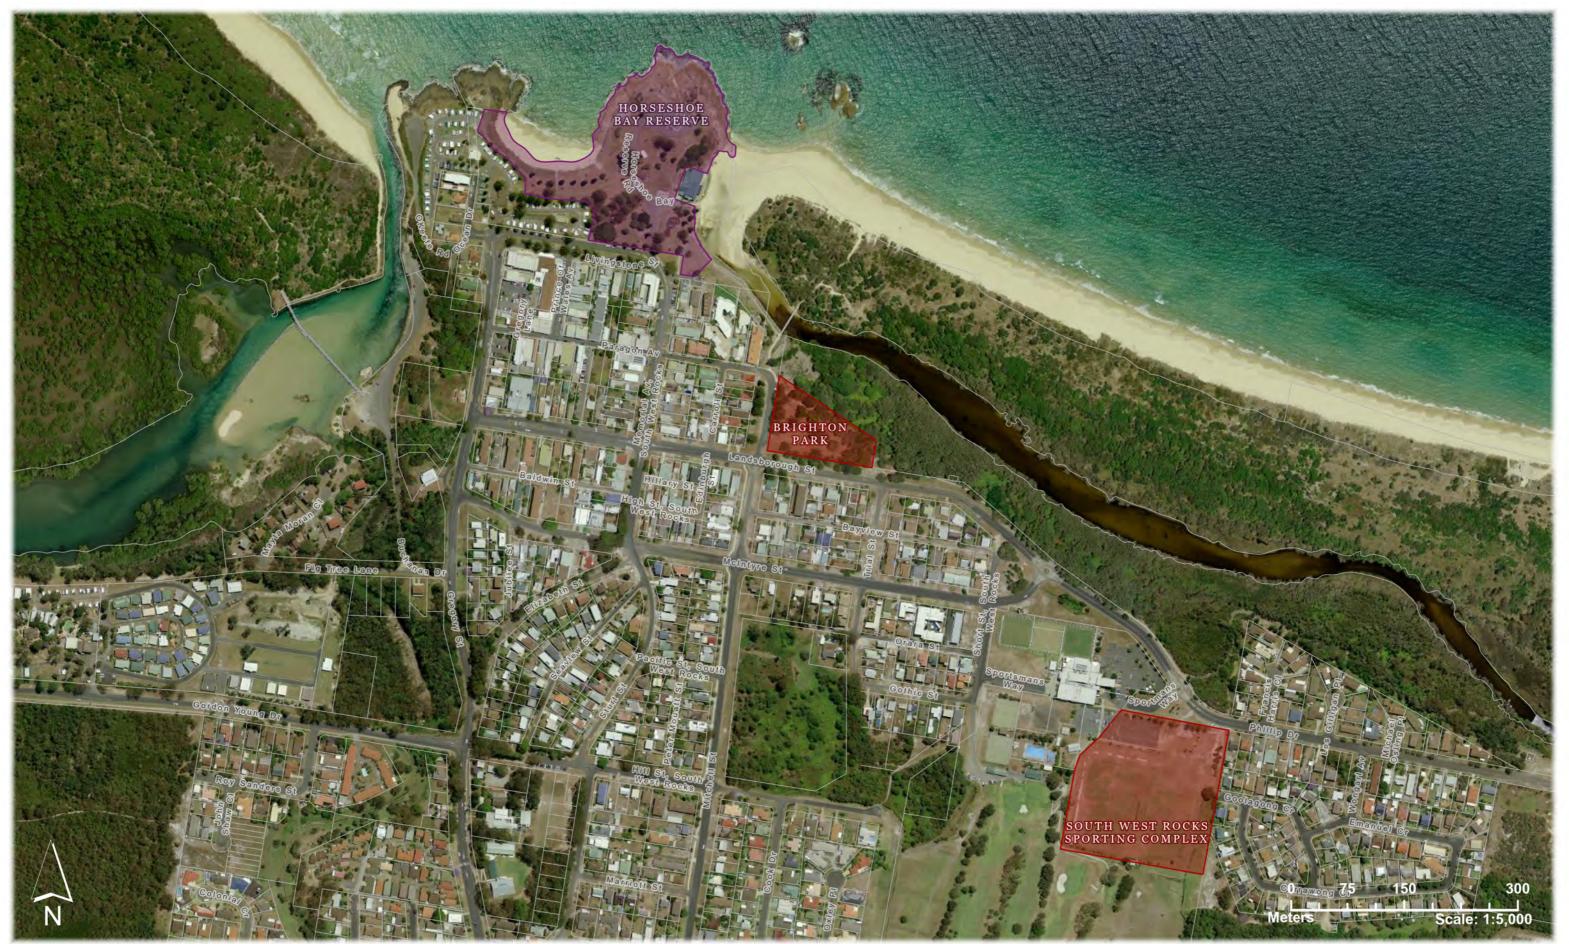

### **South West Rocks Alcohol Prohibited Areas** Alcohol prohibited at all times. Alcohol prohibited between 7pm and 11am.