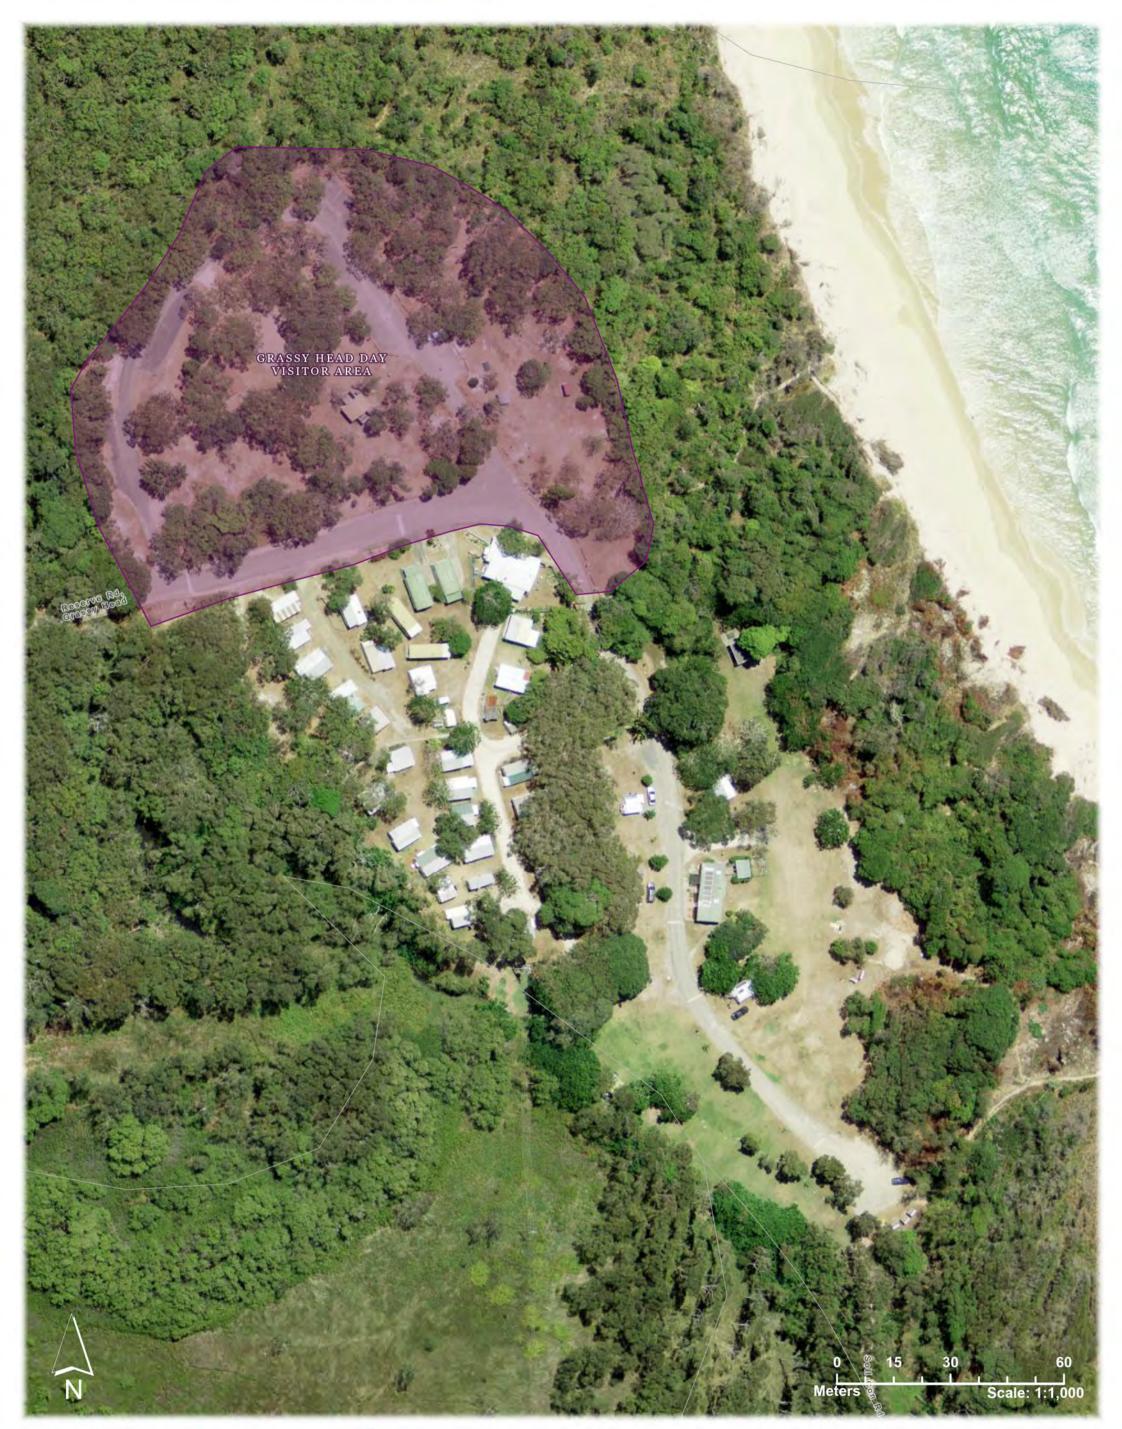

### **Grassy Head Alcohol Prohibited Area**

Alcohol prohibited at all times. Alcohol prohibited between 7pm and 11am.