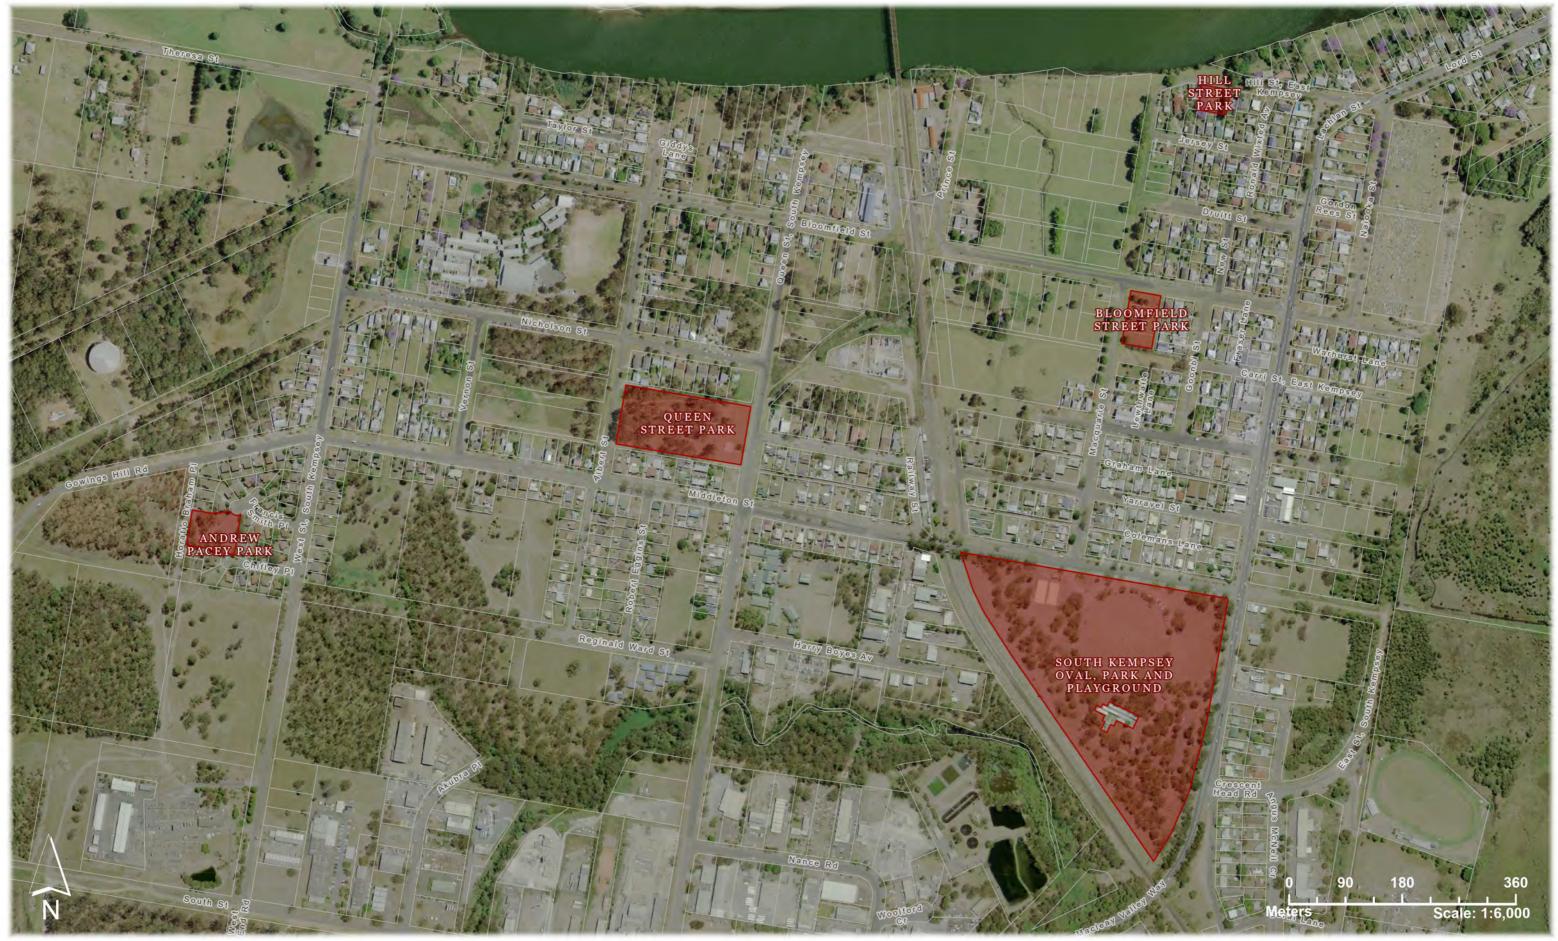

### **South Kempsey Alcohol Prohibited Areas** Alcohol prohibited at all times. Alcohol prohibited between 7pm and 11am.